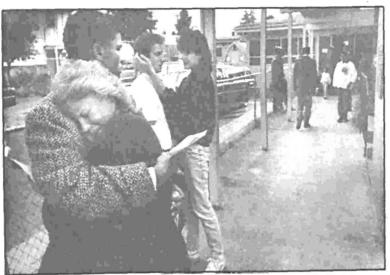

didates sponsored by the

Federal Way First! Transition

Team and the Association of

Washington Cities. And while

Cook has occasionally been stri-

photo by Rhonda Davis

VIRGINIA TRUDEAU and Brian Cooper confer about the in Federal Way, painted the home to cover graffiti that had been painted on it last winter.

### Teen do-gooders caught in the act

By MELIODIE STEIGER

the entire house.

in their charitable act. Trudeau had plenty of questions to answer. Yes, she said, she was glad that young people still want to help out and stay away from drugs. Yes, indeed, she was lucky. And gray paint? Well, she guessed she'd get used to

Virginia Trudeau recently answered a knock at the front door of her Auburn home to find a scruffy young man on her porch.

paint job Trudeau's Auburn home got last weekend.

Members of Phases, a drug-free youth organization based

He wanted to know if the elderly Trudeau had any drugs to sell.

The man apparently had read the side of her mint-green house — "buy buds and coke here-had been scrawled there in foothigh letters one winter night.

The culprits have never been apprehended. Trudeau says she didn't hear a thing that night. But she has had to look at the graffiti ever since, and with car problems and financial setbacks, she has had no opportunity to cover the words.

Over the weekend, however, elbow grease and steel-gray paint were applied to the offending phrase. Phases, a drugfree teen organization based in Federal Way, had taken on the task of repainting

"Kids did it, and now kids are undoing it," said Brian Cooper, a coordinator of Phases.