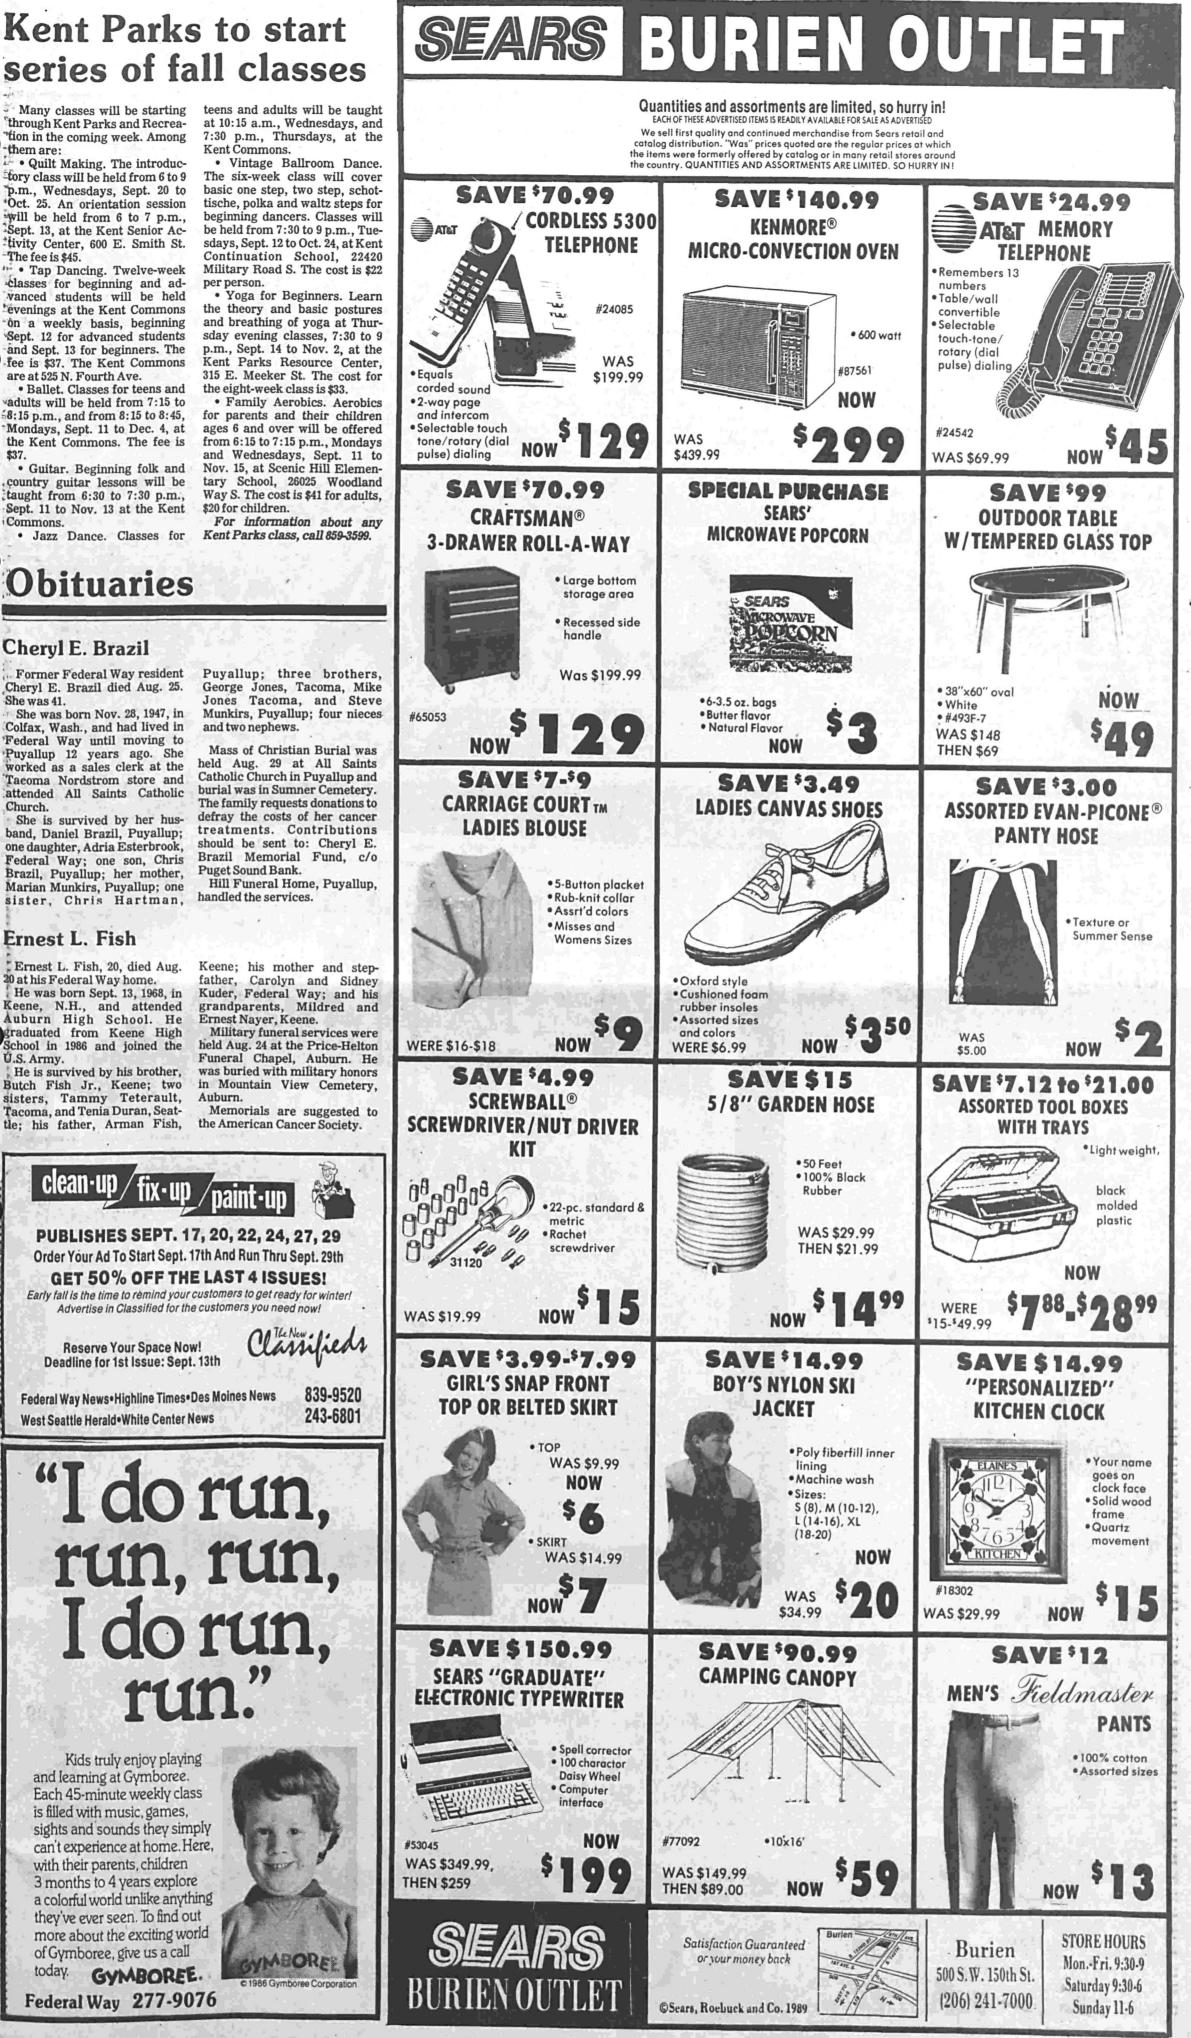

country guitar lessons will be taught from 6:30 to 7:30 p.m., Sept. 11 to Nov. 13 at the Kent

· Family Aerobics. Aerobics

### **Cheryl E. Brazil**

Cheryl E. Brazil died Aug. 25. She was 41.

Colfax, Wash., and had lived in Federal Way until moving to Puyallup 12 years ago. She worked as a sales clerk at the Tacoma Nordstrom store and attended All Saints Catholic Church.

band, Daniel Brazil, Puyallup; one daughter, Adria Esterbrook, Federal Way; one son, Chris Brazil, Puyallup; her mother, Marian Munkirs, Puyallup; one sister, Chris Hartman,

### **Ernest L. Fish**

Ernest L. Fish, 20, died Aug. 20 at his Federal Way home. He was born Sept. 13, 1968, in Keene, N.H., and attended Auburn High School. He graduated from Keene High School in 1986 and joined the

Butch Fish Jr., Keene; two



DREW

Cory Drew, sixth child of Debbie and Lee Mykel, Federal Way, was born June 20 at St. Francis Community Hospital. Cory weighed 7 pounds at birth. He joins Jessica, 13, Donnica, 12, Matthew, 10, Stephen, 4 and Eric, 2. His grandparents are Kathleen and Stephen Mykel, Des Moines, Jean Essex, Federal Way, and Raymond Gilbert, Marysville. His great-grandparents are Odelene Sadler, Elizabeth Town, Ky., and Viola Gilbert, Snohomish. BUSH

A daughter was born to Yvonne and Bradley Bush, Federal Way, Aug. 20 at St. Francis Community Hospital. Melissa Amy weighed 6 pounds and 14 ounces at birth and has a sister Anna Maria, 4. Her grandparents are Leona and Cal Bush, Des Moines and Bill Blank, Seattle. Her great-grandmother is Leta Gonterman, Seattle. BUSHNELL

Carla and Robert Bushnell, Aubu