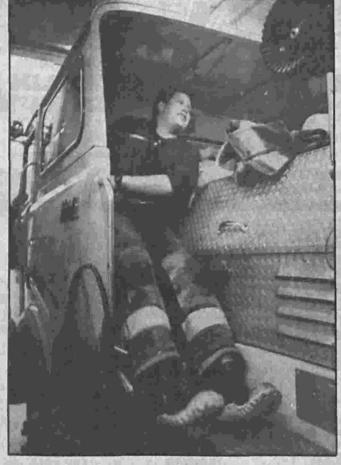

RESIDENT FIREFIGHTERS make \$3.85 per hour. It doesn't take long to balance the checkbook on payday.

SCHIEVINK grabs hold as the fire engine takes off.

EVERGREEN

Retirement Manor

31002 - 14th AVENUE SOUTH