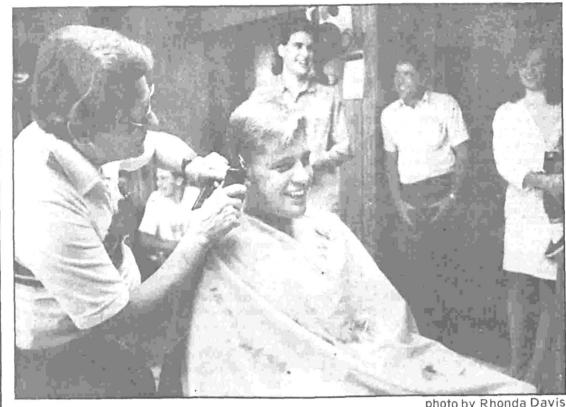

photo by Rhonda Davis

CHUCK HUSSEY, 19, gets a free trim from his barber, Mer Willis. The Mirror Lake-area barber offers a complimentary hair cut to all young men about to enter the military. Hussey's father, Chuck, watches from the doorway along with some of the recruit's friends.

#### By WENDY CULVERWELL Mer Willis hasn't had anybody

take him up on his special hair cut offer for 12 or 15 years.

For young men who are about to enter the military, the longtime Mirror Lake barber offers his services for free- with one condition: Willis gets to cut the soldier-to-be's hair any way he wants.

On Thursday, Mer Willis found a taker.

Chuck Hussey, 19, put his brown and blonde streaked hair at the mercy of the man who gave him his first haircut 18 years ago.

"It's been years since anybody took me up on this," Willis said as he prepared for the job.

"I'm about to find out why,"

Hussey groaned. "My heart is palpitating!"

"You might burn the motor out on (his hair)," joked one of Hussey's six or seven friends who showed up for the special occasion. About 10 cameraladen friends and family members crowded into Willis' small shop to watch Chuck Hussey lose his locks. His mother, Ginger, even brought photos of his first haircut, taken in the same room. His brother, Jason, 14, roamed the room like an emcee at a prizefight.

At precisely 4 p.m., Willis went to work. Within seconds, piles of blonde streaked hair were falling to the floor and his mother was joking that she'd forgotton how round her son's head was.

"I feel so bald," Chuck com-

plained.

"You are, boy!" Willis confirmed.

When all was said and done, Chuck's hair was cropped close to his head, but probably not close enough for the Navy. When he reports to Great Lakes, Ill. for boot camp tomorrow, the new recruit can look forward to having his head virtually shaved.