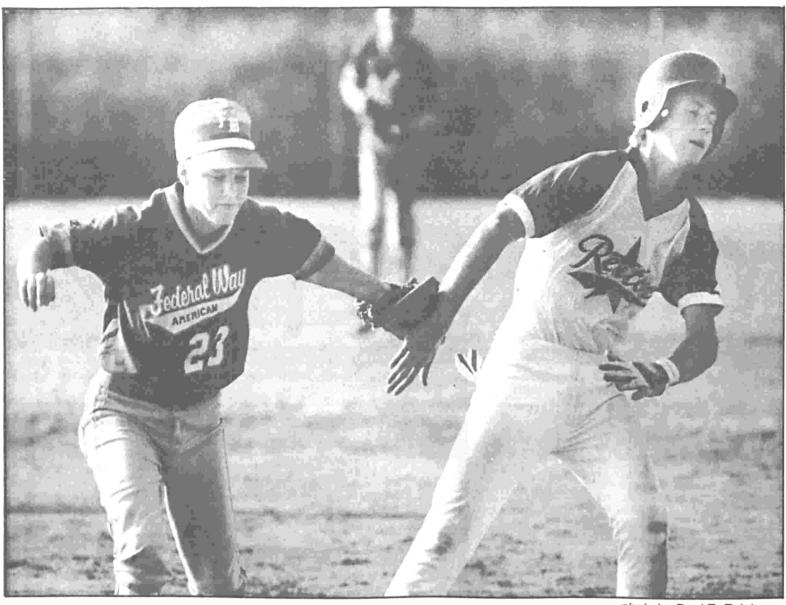

# Sports

FEDERAL WAY American shortstop Ricky Mentink (left) puts a tag on a Renton player Thursday night at Highline East during the 1989 District 10 Junior Baseball All-Star

photo by Paul T. Erickson

championship game. Federal Way American won the title game, 12-3, to advance to the state tournament.

## American captures district title

#### By GERARDO BOLONG

Lyonne York's route-going pitching performance combined with steady defense and an early game run barrage propelled the Federal Way American 13year-olds to a 12-3 victory over Renton in the 1989 District 10 Junior Baseball All-Star baseball tournament Thursday night at Highline East Field in Burien.