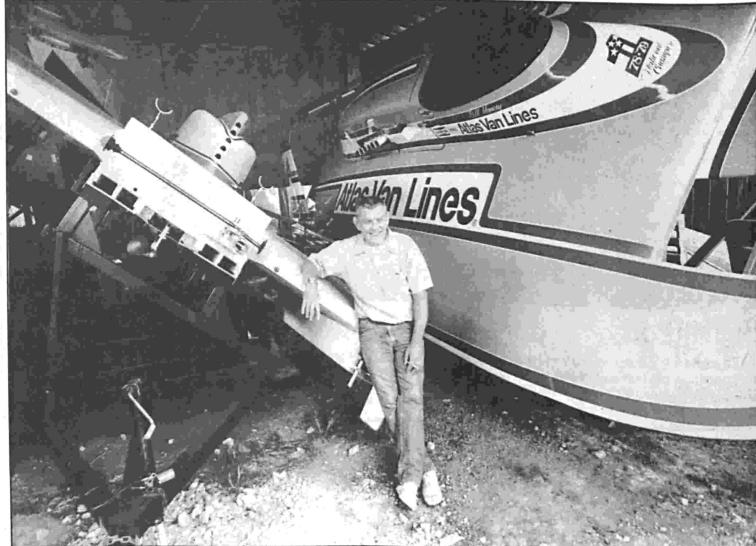

#### By ADAM WORCESTER

€

It doesn't look like the culmination of a dream.

The old building on Tacoma's waterfront needs a paint job, a new wall and a new roof. Yet to Bob Williams, it might as well be the Taj Mahal.

Williams has struck an estimated \$2.5 million plan with Tacoma officials that will turn the Municipal Dock building into the Unlimited Hydroplane Hall of Fame and Museum. The Tacoma City Council has reserved the former warehouse for a year while it negotiates a lease with Williams' organization.

"It looks like this is finally going to be it," Williams said.

By 1992, he hopes to have his huge collection of hydroplane memorabilia moved out of his Burien residence to its permanent home.

HE WAS beginning to wonder if it was ever going to happen.

When Williams first set out to open a hydro museum in 1982 he knew it would not be easy. Some told him it could not be done.

"You have to gain an awful lot of support and an awful lot of trust. Gaining the trust is the hard part," he said. The Tacoma effort marks his group's third serious attempt to acquire a museum building. Williams was close to deal for a site last year at Lake Wilderness, near Maple Valley, "but we found out some people weren't being up front with us."

In contrast, he praised Tacoma city officials Ron Nelson, economic development director; Mike Sullivan, historic preservation officer; and Keith Palmquist, community development director.

"I've never worked with a finer group of people," Williams said.

HE CALLED the arrangement "an ideal marriage" between his group and a city looking to preserve an historical building.

The future museum, located at 1025 Dock Street, was originally four miles long. It served as the main terminal for the "Mosquito Fleet" of steam ships near the turn of the century.

Now it is a 45,000 square-foot building that features a 300foot outside deck overlooking the water and two finger piers for public boating.

'On the water side, we're go-

BOB WILLIAMS will soon have a better place to display his unlimited hydroplanes - a new museum in Tacoma. Williams can then move them from his home on Third

ing to restore it just as it was at the turn of the century. We'll leave the 'Tacoma Dock' lettering on the building and put our sign on top," Williams said.

**OTHER RENOVATIONS** include demolishing one inside wall and adding a new roof. Williams' group will rely on corporate grants to raise the estimated \$2.5 million

photo by Ken Shipley Avenue Southwest in Burien to the Tacoma Municipal

Dock building (above left).

necessary for the tasks.

The group currently is negotiating a a 30-year lease with Tacoma officials for a "very nominal" fee, Williams said. He foresees no major difficulties in reaching an agreement.

"I just can't emphasize enough how up front and square these guys have been with us," he said.