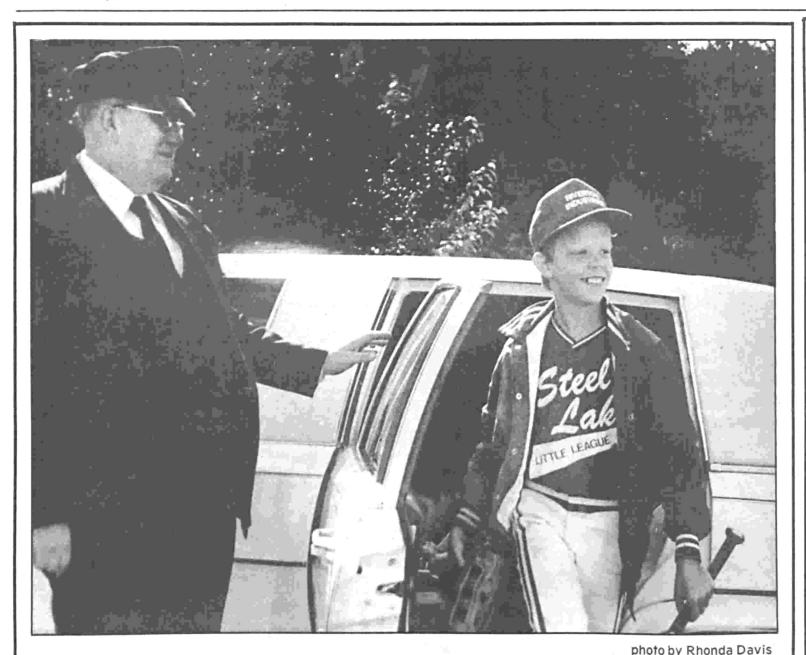

## Riding in style

RIVERTON RAIDERS Little League coach Marty Ireland wanted to give his players something they'd remember for the rest of their lives, so he provided his Steel Lake Minor B Division team limousine service to a tournament championship game at Stoneway Park Thursday. Here, 9-yearold Scott Miller steps out of a limousine driven by Dave

Rochon of Sunset Limousine in Des Moines.

Registered participants in either the running or walking

events are eligible to win a variety of prizes in a drawing following the race.

Entry forms for the Shore Run and Walk are available at local running stores, the Madison Park branch of Security Pacific Bank and the Hutchinson Center. Individual fee is \$11 in advance, \$13 after July 1.