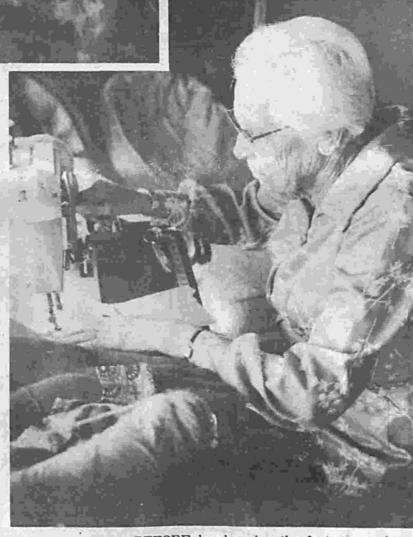

PENI MILLER applies an artist's eye.

GARY MILLER served as foreman of the crew which worked on this stained glass window at St. Philomena's in Des Moines.

GARY MILLER'S creation begins to take shape.

businesses and new construction.

Most of their windows start out as a sketch on Peni's pad. The design, which is enlarged to the actual size of the finished window, serves as a pattern, called a "cartoon". The next step is the selection of the lead sizes and more important, the glass colors.

"That's where you can make your mistakes," Peni said, adding you have to be able to visualize how the colors will blend and contrast in the completed piece.

The glass, cut according to the "cartoon", is fitted together with the lead like a jigsaw puzzle.

After soldering, the nearly finished product is puttied, cleaned and left untouched for at least

a week to dry.

The entire process on a large job can take several weeks, which in today's fast-paced world may seem like a long time.