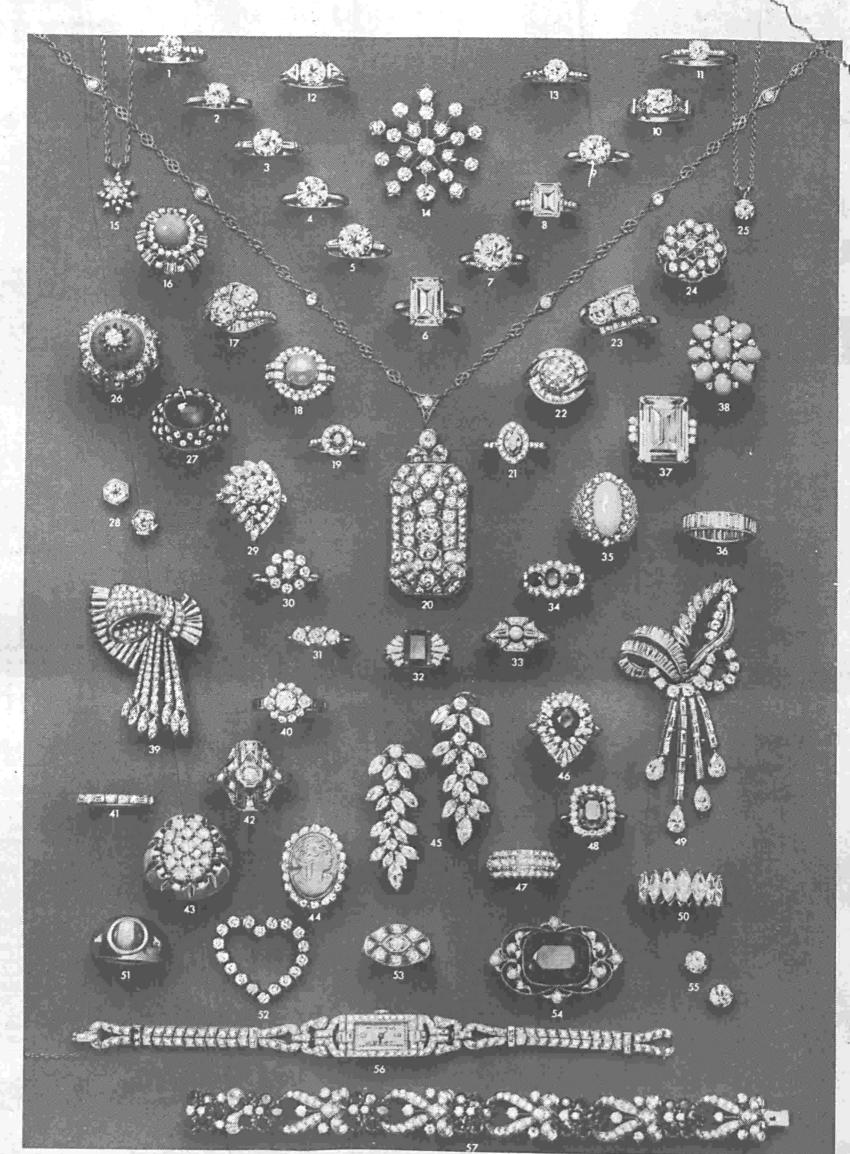

# ESTATE AND DIAMOND JEWELS

HUNDREDS OF MAGNIFICENT PIECES FROM FAMOUS MARCUS GALLERIES NEW YORK

SeaTac Mall, September 28th

|                      |                                                                                                                                                                                                                                                                                                                                                                                                                                                                                                                                                                                                                                                                                                                                                                                                                                                                                                                                                                                                                                                                                                                                                                                                                                                                                                                                                                                                                                                                                                                                                                                                                                                                                                                                                                                                                                                                                                                                                                                                                                                                                                                                |                                       | 4                       |
|----------------------|--------------------------------------------------------------------------------------------------------------------------------------------------------------------------------------------------------------------------------------------------------------------------------------------------------------------------------------------------------------------------------------------------------------------------------------------------------------------------------------------------------------------------------------------------------------------------------------------------------------------------------------------------------------------------------------------------------------------------------------------------------------------------------------------------------------------------------------------------------------------------------------------------------------------------------------------------------------------------------------------------------------------------------------------------------------------------------------------------------------------------------------------------------------------------------------------------------------------------------------------------------------------------------------------------------------------------------------------------------------------------------------------------------------------------------------------------------------------------------------------------------------------------------------------------------------------------------------------------------------------------------------------------------------------------------------------------------------------------------------------------------------------------------------------------------------------------------------------------------------------------------------------------------------------------------------------------------------------------------------------------------------------------------------------------------------------------------------------------------------------------------|---------------------------------------|-------------------------|
| 1.<br>2.<br>3.<br>4. | Solitaire, .75 ct., side diamo<br>Solitaire, 1.13 ct., 14K gold .<br>Solitaire, 1.65 ct., baguettes<br>Solitaire, 2.20 ct., 14K gold .                                                                                                                                                                                                                                                                                                                                                                                                                                                                                                                                                                                                                                                                                                                                                                                                                                                                                                                                                                                                                                                                                                                                                                                                                                                                                                                                                                                                                                                                                                                                                                                                                                                                                                                                                                                                                                                                                                                                                                                         | · · · · · · · · · · · · · · · · · · · | *3950<br>*8750<br>*9750 |
| 5.<br>6.             | Solitaire, 3.00 ct., baguettes<br>Solitaire, 5.75 ct. natural<br>mond, platinum setting                                                                                                                                                                                                                                                                                                                                                                                                                                                                                                                                                                                                                                                                                                                                                                                                                                                                                                                                                                                                                                                                                                                                                                                                                                                                                                                                                                                                                                                                                                                                                                                                                                                                                                                                                                                                                                                                                                                                                                                                                                        | champag                               | 22,500<br>ne dia-       |
| 7.<br>8.             | mond, platinum setting<br>Solitaire, 4.17 ct., 14K gold .<br>Solitaire, 2.75 ct., side di<br>setting<br>Solitaire, 2.03 ct., 14K gold .                                                                                                                                                                                                                                                                                                                                                                                                                                                                                                                                                                                                                                                                                                                                                                                                                                                                                                                                                                                                                                                                                                                                                                                                                                                                                                                                                                                                                                                                                                                                                                                                                                                                                                                                                                                                                                                                                                                                                                                        | amonds. n                             | atinum                  |
| 10                   | Solitaire, 1.15 ct. round, sid                                                                                                                                                                                                                                                                                                                                                                                                                                                                                                                                                                                                                                                                                                                                                                                                                                                                                                                                                                                                                                                                                                                                                                                                                                                                                                                                                                                                                                                                                                                                                                                                                                                                                                                                                                                                                                                                                                                                                                                                                                                                                                 | de diamond                            | s. sap-                 |
| 12                   | phires, platinum                                                                                                                                                                                                                                                                                                                                                                                                                                                                                                                                                                                                                                                                                                                                                                                                                                                                                                                                                                                                                                                                                                                                                                                                                                                                                                                                                                                                                                                                                                                                                                                                                                                                                                                                                                                                                                                                                                                                                                                                                                                                                                               | tri-angle ci                          | ut side                 |
|                      | giamonds, 14K gold<br>Solitaire, .85 ct., platinum<br>Marcus & Co. brooch, 5.00 c                                                                                                                                                                                                                                                                                                                                                                                                                                                                                                                                                                                                                                                                                                                                                                                                                                                                                                                                                                                                                                                                                                                                                                                                                                                                                                                                                                                                                                                                                                                                                                                                                                                                                                                                                                                                                                                                                                                                                                                                                                              |                                       |                         |
| 15.                  | 18K gold setting                                                                                                                                                                                                                                                                                                                                                                                                                                                                                                                                                                                                                                                                                                                                                                                                                                                                                                                                                                                                                                                                                                                                                                                                                                                                                                                                                                                                                                                                                                                                                                                                                                                                                                                                                                                                                                                                                                                                                                                                                                                                                                               | old                                   | *4500<br>*595           |
| 17.                  | Marcus & Co. Brooch, 5,006 18K gold setting Pendant, 50 ct. total, 14K go. Ring, 2.00 ct. total rour diamonds, turquoise, 18K Ring, 1.32 ct. nat. yellow dia total diamonds, plat Ring, 1.10 ct. total, pearl, pla                                                                                                                                                                                                                                                                                                                                                                                                                                                                                                                                                                                                                                                                                                                                                                                                                                                                                                                                                                                                                                                                                                                                                                                                                                                                                                                                                                                                                                                                                                                                                                                                                                                                                                                                                                                                                                                                                                             | amond and                             | *2250<br>2.32 ct.       |
| 18.<br>19.           | Ring, 1.10 ct. total, pearl, pla<br>Ring, .50 ct. natural bro<br>diamonds, platinum                                                                                                                                                                                                                                                                                                                                                                                                                                                                                                                                                                                                                                                                                                                                                                                                                                                                                                                                                                                                                                                                                                                                                                                                                                                                                                                                                                                                                                                                                                                                                                                                                                                                                                                                                                                                                                                                                                                                                                                                                                            | own center                            | 1450<br>side            |
| 20.                  | Ring, 1.10 ct. Iotal, pear, pe | total dia                             | *8500<br>nonds.         |
| 22.                  | platinum setting                                                                                                                                                                                                                                                                                                                                                                                                                                                                                                                                                                                                                                                                                                                                                                                                                                                                                                                                                                                                                                                                                                                                                                                                                                                                                                                                                                                                                                                                                                                                                                                                                                                                                                                                                                                                                                                                                                                                                                                                                                                                                                               | s, 14K                                | 11150<br>11095          |
| 24.                  | Ring, 1.00 ct. total diamonds<br>Pendant, 72 ct. round, 14K<br>Art Deco ring, 2.50 ct. tot                                                                                                                                                                                                                                                                                                                                                                                                                                                                                                                                                                                                                                                                                                                                                                                                                                                                                                                                                                                                                                                                                                                                                                                                                                                                                                                                                                                                                                                                                                                                                                                                                                                                                                                                                                                                                                                                                                                                                                                                                                     | s, 14K<br>gold                        | 1195                    |
| 7                    | quoise, 18K gold setting<br>Ring, 6.00 ct. cabochon em-<br>and rose cut diamonds                                                                                                                                                                                                                                                                                                                                                                                                                                                                                                                                                                                                                                                                                                                                                                                                                                                                                                                                                                                                                                                                                                                                                                                                                                                                                                                                                                                                                                                                                                                                                                                                                                                                                                                                                                                                                                                                                                                                                                                                                                               |                                       | *1950                   |
| 28.                  | Earrings, 1.25 ct. total diamonds                                                                                                                                                                                                                                                                                                                                                                                                                                                                                                                                                                                                                                                                                                                                                                                                                                                                                                                                                                                                                                                                                                                                                                                                                                                                                                                                                                                                                                                                                                                                                                                                                                                                                                                                                                                                                                                                                                                                                                                                                                                                                              | onds<br>s. 14K                        | *6500                   |
| 20                   | Ring, 1.25 ct. total dia<br>center, 18K gold setting                                                                                                                                                                                                                                                                                                                                                                                                                                                                                                                                                                                                                                                                                                                                                                                                                                                                                                                                                                                                                                                                                                                                                                                                                                                                                                                                                                                                                                                                                                                                                                                                                                                                                                                                                                                                                                                                                                                                                                                                                                                                           | monds, sa                             | inohire                 |

| _ |                                                                                                                                                                                                                  |
|---|------------------------------------------------------------------------------------------------------------------------------------------------------------------------------------------------------------------|
|   |                                                                                                                                                                                                                  |
|   |                                                                                                                                                                                                                  |
|   | 31. Ring, 1.00 ct. total diamonds, 14K 1395                                                                                                                                                                      |
|   | 32 Diag 2 00 at total diamonds, 147 1395                                                                                                                                                                         |
|   | 32. Ring, 3.60 ct. emerald, 1.00 ct. total baguette                                                                                                                                                              |
|   | Glamonds, 18K noid setting 145 000                                                                                                                                                                               |
|   | vo. millu, .du Cl. Idiai diamonds 14k 1972                                                                                                                                                                       |
|   | 34. Ring, 1.00 ct. total emeralds, .75 ct. total pave                                                                                                                                                            |
|   | diamondo dal total enteralds, ./o ct. total pave                                                                                                                                                                 |
|   | Gramonds, 14K gold                                                                                                                                                                                               |
|   | diamonds, 14K gold                                                                                                                                                                                               |
|   | JU. WCUUIIIU Dang, 3.25 CF total plat 19686                                                                                                                                                                      |
|   | 37. Ring, 15.00 ct. aquamarine, side diamonds,                                                                                                                                                                   |
|   | 14K gold                                                                                                                                                                                                         |
|   | 14K gold                                                                                                                                                                                                         |
|   | 38. Ring, turquoise and diamonds                                                                                                                                                                                 |
|   |                                                                                                                                                                                                                  |
|   | marquise diamonds                                                                                                                                                                                                |
|   | marquise diamonds                                                                                                                                                                                                |
|   | To thing, 1.75 ct. total diamonds, sapphires.                                                                                                                                                                    |
|   | platinum setting                                                                                                                                                                                                 |
|   | 41. Wedding band, 1.30 ct. total                                                                                                                                                                                 |
|   | 42. Ring, diamonds, sapphires, 14K 950                                                                                                                                                                           |
|   | 43 Man's ring 3 00 ct total 14/                                                                                                                                                                                  |
|   | 43. Man's ring, 3.00 ct. total, 14K                                                                                                                                                                              |
|   | 44. Hing, 1.50 ct. total old mine diamonds, carved                                                                                                                                                               |
|   | coral cameo, 14K                                                                                                                                                                                                 |
|   | 44. Ring, 1.50 ct. total old mine diamonds, carved coral cameo, 14K. 975 45. Earrings, 6.50 ct. total marquise and round diamonds, platinum 9500 46. Ring, 2.35 ct. total diamonds, 1.75 ct. sagphire, 18K gold. |
|   | diamonds platinum                                                                                                                                                                                                |
|   | 46 Ping 2 25 of total diamend 9500                                                                                                                                                                               |
|   | thing, 2.35 ct. total diamonds, 1.75 ct. sap-                                                                                                                                                                    |
|   | printe, 18K gold3500                                                                                                                                                                                             |
|   | phire, 18K gold                                                                                                                                                                                                  |
|   |                                                                                                                                                                                                                  |
|   |                                                                                                                                                                                                                  |
|   | haquette marquies and total round,                                                                                                                                                                               |
|   | diamende statistiquise and pear-shape                                                                                                                                                                            |
|   | baguette, marquise and pear-shape diamonds, platinum setting                                                                                                                                                     |
|   | 50. Wedding band, 6.00 ct. total marquise                                                                                                                                                                        |
|   | 50. Wedding band, 6.00 ct. total marquise diamonds, platinum setting                                                                                                                                             |
|   | 51. Man's ring, 4.60 ct. catseve side dia                                                                                                                                                                        |
|   | tak gold setting                                                                                                                                                                                                 |
|   | 5750                                                                                                                                                                                                             |
|   | 52. Illiany & Co. pin, 2.75 ct. total diamonds                                                                                                                                                                   |
|   | platinum setting                                                                                                                                                                                                 |
|   | 53. Ring, 70 ct, total diamonds plat                                                                                                                                                                             |
|   |                                                                                                                                                                                                                  |
|   | 54. Brooch, Siberian amethyst, diamond and                                                                                                                                                                       |
|   |                                                                                                                                                                                                                  |
|   |                                                                                                                                                                                                                  |
|   |                                                                                                                                                                                                                  |
|   | 57. Tiffany & Co. bracelet, 6.50 ct. total diamonds,                                                                                                                                                             |
|   | 30 rubies                                                                                                                                                                                                        |
|   | 30 rubies                                                                                                                                                                                                        |
|   |                                                                                                                                                                                                                  |