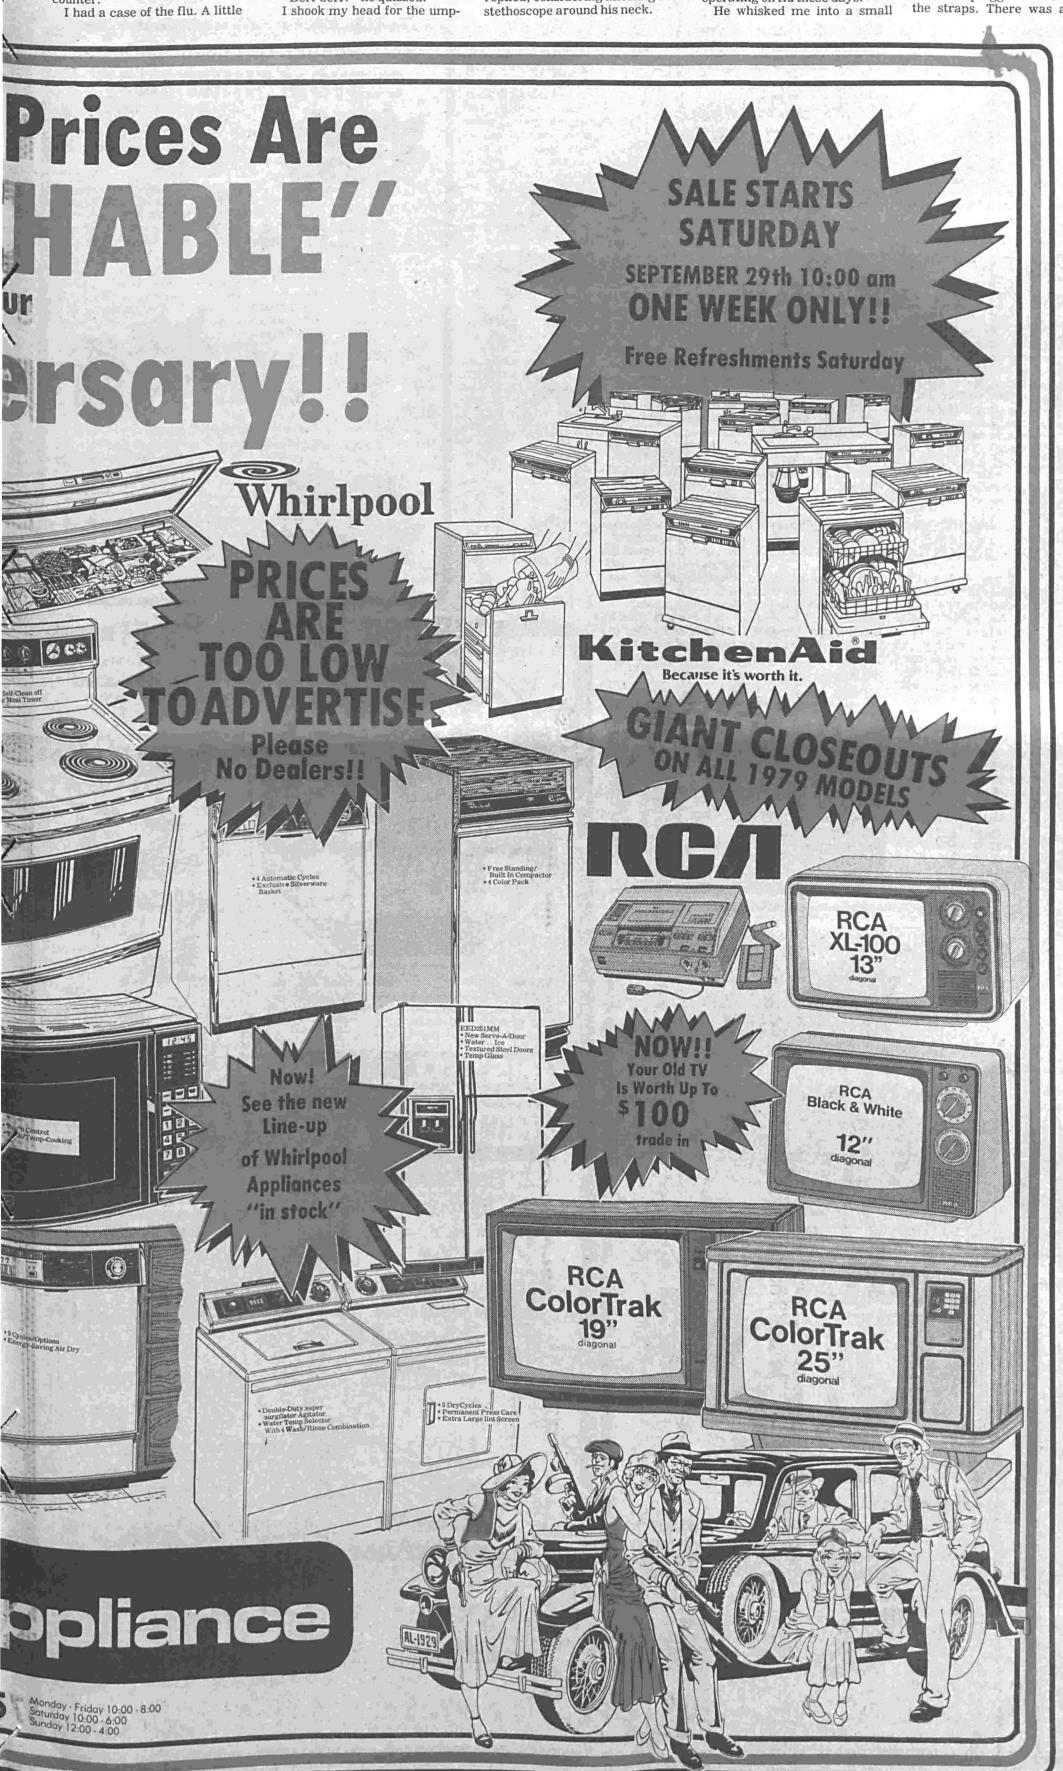

and is designed for couples or individuals who want to explore the question of whether of not to have a child The group will discuss the joys, responsibilities and conse quences of child rais ing and also examine: the decision making process. Fee for the class is based on a sliding scale. To register, call Suc Zuege at 447-3870.

### Auditions for models

Auditions for Shades of Beauty, Seattle modeling troupe, will take place September 30 in the Windward Room o the Seattle Hilton Sixth and University An orientation i scheduled for 1 p.m with auditions beginn ing immediatel; afterward. Position are available for male and female models o allethni backgrounds. Interested person

should be at least 1 years of age. Furthe information i available concerning registration at 762461 or 235-2487.



Public Notice NOTICE OF SALE OF SURPLUS VEHICLES

Sealed bids will be received by the Board of Commissioners of Water District No. 124, King County Washington, at the office of said district, 31627 - 1st Avenue South, Federal Way, Washington, until 10:00 a.m., October 30, 1979, for the following described vehicles in "as is"

condition. 1976 Dodge half ton pick-up, 6 cylinder, Serial No.

D14886S315681 1976 Dodge half ton pick-up, 6 cylinder,

Serial No. D14886S315682 said property may be inspected at the district shop at 33903 Pacific Highway South, Federal Way, WA 98003 between the hours of 8:00 a.m. and 4:30 p.m., September 20, 1979 to October 29, 1979, except Saturday, Sunday and Holidays or by appointment with the District Manager, A certified check payable to Water District No. 124