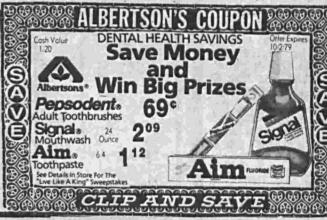

°!

**DELI SHOPPE** 9-PIECE CHICKEN

Henny Penny Pressure-Fried, Reg. \$3.99 Each, Save \$1.00!

**EACH** REUBEN DELI SELECT

Fed. Way

**Swiss Cheese** Wilson's, Free Samples! Reg. \$3.19 Lb., Save 70°! Pan Bologna. Creamy and Delicious, Reg. \$1.09 Lb., Save 30° Fresh Cole Slaw Homemade Pepperoni, Sausage, All Cheese Deli Pizzas Reg. \$2.39 Lb. Save 50° Lb.

| Really delicious Reg. 2.59 lb. | Fede | eral Way        |
|--------------------------------|------|-----------------|
| Stuffed Pork Chops             |      | lb. 🚄           |
| Eastern Sea Scallops           |      | 5 <sup>89</sup> |
| Fresh Fillet of Sole           |      | 249             |
| 10 oz. jar médium sizé         |      | 469             |
| Fresh Oysters                  |      | each            |



**TABLETS** 





PRICES EFFECTIVE SEPTEMBER 26-OCTOBER 2, 1979 Right to Limit Reserved

AVAILABILITY Each of these advertised items is required to be readily available for sale at or below

the advertised price in each Albertson's store, except as specifically noted in this ad. RAIN CHECK We strive to have on hand sufficient stock of advertised

merchandise. If for any reason we are out of stock, a RAIN CHECK will be issued enabling you to buy the item at the advertised price as soon as it becomes available.

Our people bring you back.

# You like them so much you ask for 'S' More'

butter, melted

butter, melted

CRESCENT S'MORE BARS (Yield: 3 to 4 dozen

bars)

for more.

Only five ingre- 1 can (8-ounces)

# Award winning fall favorite

Nothing can beat if necessary, until the traditional two- mixtur