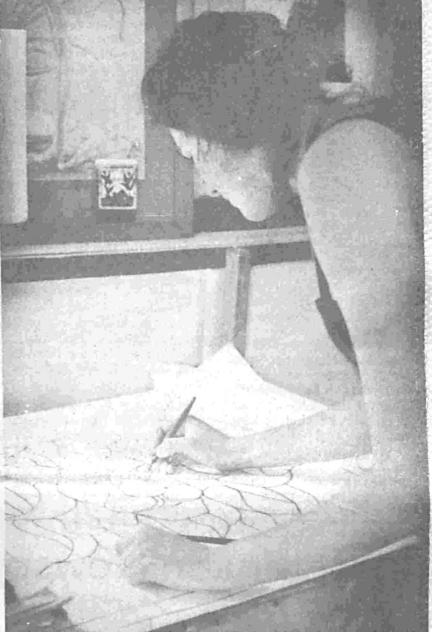

PENI MILLER applies an artist's eye.

GARY MILLER served as foreman of the crew which worked on this stained glass window at St. Philomena's in Des Moines.

GARY MILLER'S creation begins to take shape.

# Age-old art lives again

The ancient art of stained glass has taken on new life.

More and more people are blending stained glass creations into their environments both at home and work.

Two persons breathing new life into the art are Gary and Peni Miller of Des Moines. Before opening their studio on Marine View Drive, they worked with Seattle's Frank McGowan, one of the most recognized masters on the West Coast.

businesses and new construction.

Most of their windows start out as a sketch on Peni's pad. The design, which is enlarged to the actual size of the finished window, serves as a pattern, called a "cartoon". The next step is the selection of the lead sizes and more important, the glass colors.

"That's where you can make your mistakes," Peni said, adding you have to be able to visualize how the colors will blend and contrast in the completed piece.

The glass, cut according to the "cartoon", is fitted together with the lead like a jigsaw puzzle.