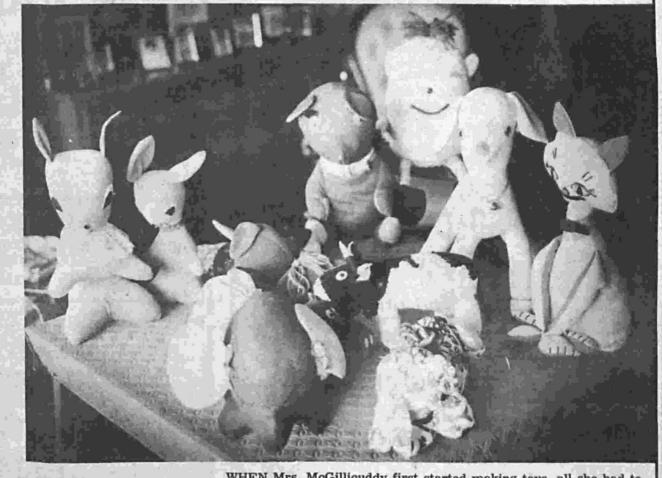

PENI MILLER applies an artist's eye.

GARY MILLER served as foreman of the crew which worked on this stained glass window at St. Philomena's in Des Moines.

GARY MILLER'S creation begins to take shape.

But to an ancient craftsman, it would seem the project was completed in the blinking of an eye. In his time, it could take up to a year to create a masterpiece in stained

SOME Miller creations.