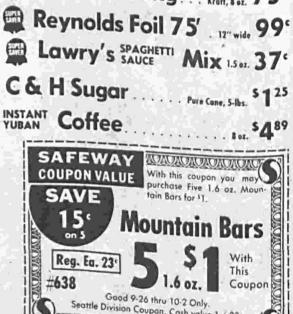

# THE BOV SEA-TAC MALL

"Photo Slide" Photo Display, was 10.00, then 3.99 . 1.99