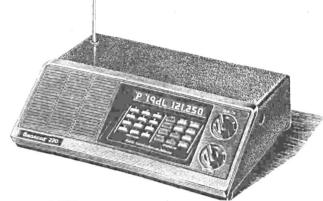

orced the Rough Riders to kick this time from their own endzone. The pressure boot was covered by FW on the

Facing a fourth and three for a TD the of-

In second half action fense responded, con- black would say "no." FW fumble to tie the

Capping a victorious FW weekend, their first play of the it out of the fire in defeated Puyallup in

Puyallup marched the kickoff ball to the FW one yard line the third when Final FW 12, Puyallup before the orange and Puyallup scored on a 6.

Taking possession, game, 6-6. The point the Hawks executed a after was no good. perfect flare pass on

game, good for 90 overtime. After yards and the TD. The holding the Rough good.

was at its peak late in for the local gridders.

Federal Way pulled shot-up the middle The defensive show found the winning turf





The Bearcat® 220 scanning radio tunes in all the action. Pilot-to-tower. Ship-to-shore. Police, fire, emergency. Use the simple calculator-type keyboard to enter as many as 20 public service frequencies into the scan memory. Push Bearcat's unique "search" button and listen in on aircraft and marine bands. Unlimited scanning. With no crystals to buy. No crystals to change. Get with the Bearcat 220-and the sky's the limit.



THE COMMUNICATIONS PEOPLE

CB • SCANNER • MARINE • BUSINESS • AMATEUR • CAR STEREO Knowledgable, friendly, courteous service and installation

PARKWAY CENTER - WEST CAMPUS 12 block West of Hwy. 99 on So. 336th

838-4840 952-2252

# Having a blast

MARK SCUDERI, a Decatur golfer, blasts from the sand trap that guards the first hole at Twin Lakes Golf and Country Club d