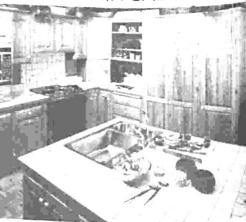

PENI MILLER applies an artist's eye.

GARY MILLER served as foreman of the crew which worked on this stained glass window at St. Philomena's in Des Moines.

GARY MILLER'S creation begins to take shape.

# Age-old art lives again

The ancient art of stained glass has taken on new life.

More and more people are blending stained glass creations into their environments both at home and work.

Two persons breathing new life into the art are Gary and Peni Miller of Des Moines. Before opening their studio on Marine View Drive, they worked with Seattle's Frank McGowan, one of the most recognized masters on the West Coast.

They traveled around the country restoring century-old stained glass windows in churches, some of which were later named historic landmarks, partially due to their work.

They didn't spend all their time repairing windows though. Gary lead the crew of artisans who created the windows for St. Philomena Catholic Church which were installed last Spring.

In fact, it was their work at St. Philomena's which eventually drew them to Des Moines. "We hadn't seen a community like this for a long time," Gary said.

While the Millers are still open to restoring and creating church windows, they're spending most of their time these days designing and building custom-made windows for private homes,

businesses and new construction.

Most of their windows start out as a sketch on Peni's pad. The design, which is enlarged to the actual size of the finished window, serves as a pattern, called a "cartoon". The next step is the selection of the lead sizes and more important, the glass colors.

"That's where you can make your mistakes," Peni said, adding you have to be able to visualize how the colors will blend and contrast in the completed piece.

The glass, cut according to the "cartoon", is fitted together with the lead like a jigsaw puzzle.

After soldering, the nearly finished product is puttied, cleaned and left untouched for at least

a week to dry.

The entire process on a large job can take several weeks, which in today's fast-paced world may seem like a long time.

But to an ancient craftsman, it would seem the project was completed in the blinking of an eye. In his time, it could take up to a year to create a masterpiece in stained

SOME Miller creations.