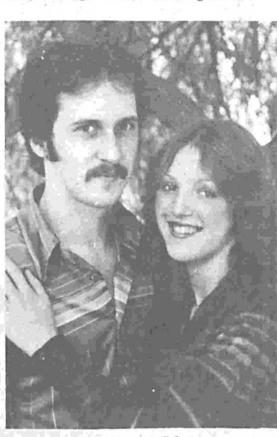

# Couple uses art of the past to create designs of the future

by Cathy Stone

What took nature a century to dismantle, Peni and Gary Miller can restore in a matter of weeks.

The two stained glass artisans, who operate a studio in Des Moines, spent 18 months working with master craftsman Frank McGowan on the restoration of stained glass windows in churches throughout the country.

PENI MILLER applies an artist's eye.

GARY MILLER served as foreman of the crew which worked on this stained glass window at St. Philomena's in Des Moines.

GARY MILLER'S creation begins to take shape.

# Age-old art lives again

The ancient art of stained glass has taken on new life.

More and more people are blending stained glass creations into their environments both at home and work.

Two persons breathing new life into the art are Gary and Peni Miller of Des Moines. Before opening their studio on Marine View Drive, they worked with Seattle's Frank McGowan, one of the most recognized masters on the West Coast.