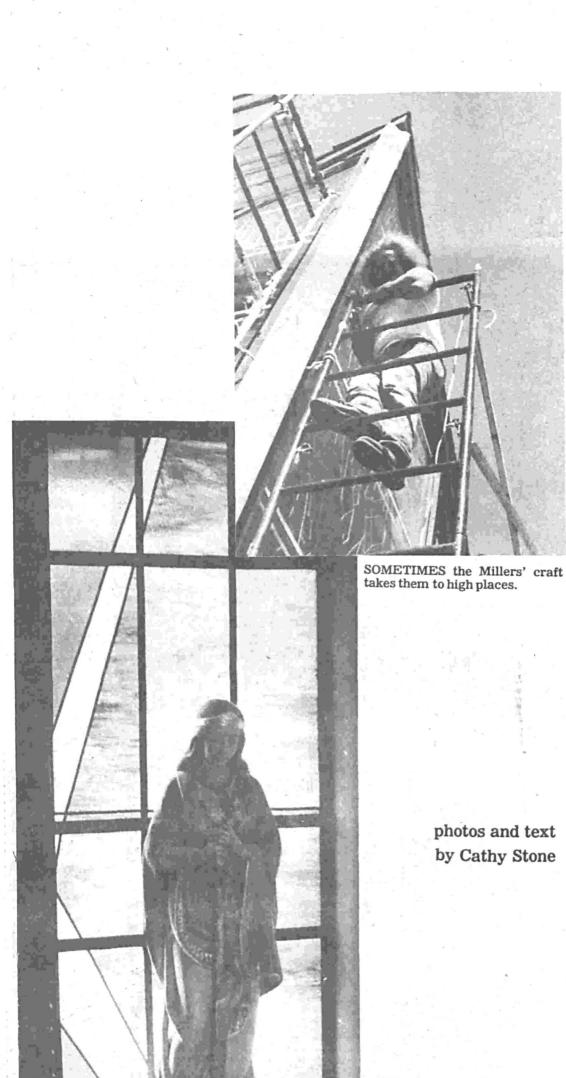

The Millers were also among the crew who made the windows for St. Philomena Catholic Church in Des Moines, with Gary serving as foreman.

Working on the church windows gave them a feeling somehow akin to a religious experience partly, they said, because they were working on beauty and partly because they were high up in the fresh air and had a terrific

One recent experience made

meone was looking down with a caring eye. While working at St. Philomena's, Gary fell apout 45 feet from the scaffolding. He hit the ground so hard, he left an impression which stayed for some time afteward, yet he suffered only a dislocated shoulder.

But then, long hours aren't unusual for those on the edge of the frontier. (For more stained glass, see page A-3.)

WHILE MOST stained glass artisans use designs from a book, Gary and Peni Miller prefer using original designs drawn by Peni. -photo by C. Stone