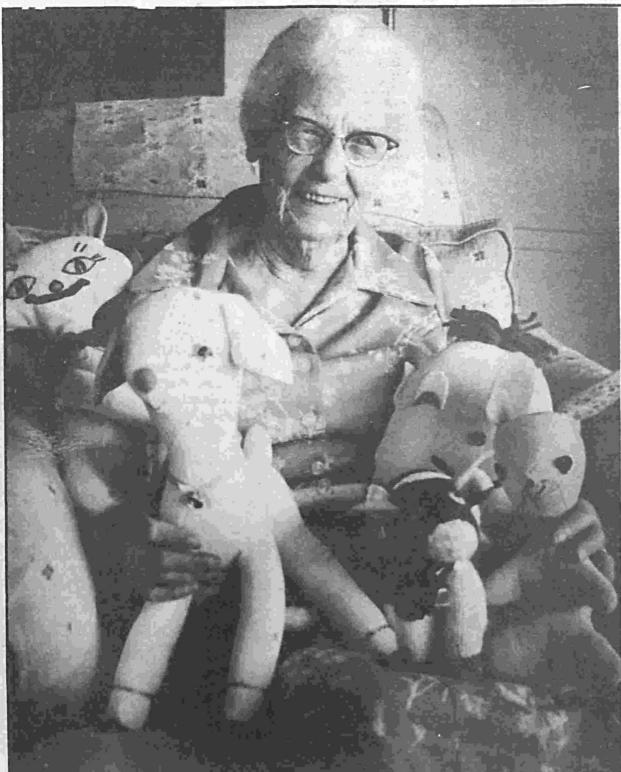

PENI MILLER applies an artist's eye.

GARY MILLER served as foreman of the crew which worked on this stained glass window at St. Philomena's in Des Moines.

GARY MILLER'S creation begins to take shape.

# Age-old art lives again

The ancient art of stained glass has taken on new life.

More and more people are blending stained glass creations into their environments both at home and work.

Two persons breathing new life into the art are Gary and Peni Miller of Des Moines. Before opening their studio on Marine View Drive, they worked with Seattle's Frank McGowan, one of the most recognized masters on the West Coast.

They traveled around the country restoring century-old stained glass windows in churches, some of which were later named historic landmarks, partially due to their work.

They didn't spend all their time repairing windows though. Gary lead the crew of artisans who created the windows for St. Philomena Catholic Church which were installed last Spring.

In fact, it was their work at St. Philomena's which eventually drew them to Des Moines. "We hadn't seen a community like this for a long time," Gary said.

While the Millers are still open to restoring and creating church windows, they're spending most of their time these days designing and building custom-made windows for private homes,