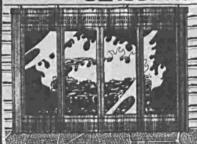

PENI MILLER applies an artist's eye.

GARY MILLER served as foreman of the crew which worked on this stained glass window at St. Philomena's in Des Moines.

GARY MILLER'S creation begins to take shape.

# Age-old art lives again

The ancient art of stained glass has taken on new life.

More and more people are blending stained glass creations into their environments both at home and work.

Two persons breathing new life into the art are Gary and Peni Miller of Des Moines. Before opening their studio on Marine View Drive, they worked with Seattle's Frank McGowan, one of the most recognized masters on the West Coast.

They traveled around the country restoring century-old stained glass windows in churches, some of which were later named historic landmarks, partially due to their work.

They didn't spend all their time repairing windows though. Gary lead the crew of artisans who created the windows for St. Philomena Catholic Church which were installed last Spring.

In fact, it was their work at St. Philomena's which eventually drew them to Des Moines. "We hadn't seen a community like this for a long time," Gary said.

While the Millers are still open to restoring and creating church windows, they're spending most of their time these days designing and building custom-made windows for private homes,