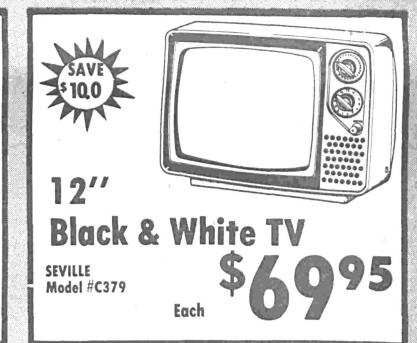

# THE BOV SEA-TAC MALL

"Photo Slide" Photo Display, was 10.00, then 3.99 . 1.99