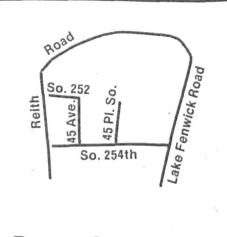

d brown sugar

½ cup sugar 1 teaspoon salt 1 teaspoon baking powder

1 teaspoon soda ½ teaspoon cinnamon 1 cup margarine or butter, softened

1 cup orange juice 1 tablespoon grated orange peel 3 eggs

1 cup chopped nuts Glaze 2 tablespoons brown sugar

5 teaspoons milk 1 tablespoon margarine or butter 34 cup powdered

1/4 cup chopped nuts Using one tables-poon solid shortening, generously grease and flour 12-cup fluted tube pan or 10-inch

A brown sugar glaze tube pan (non-stick medium speed. Stir in toothpick inserted in finish pan, too).

In large bowl, combine all cake ingredients except nuts;

nuts. Pour into prepared pan.

Bake in preheated 350-degree oven for 45

center comes out clean. Cool upright in pan 15 minutes; invest onto serving plate,



Nutty Graham Picnic Cake













**Route Orange 11A** 

For more information, call Circulation: 941-4400

ARE AVAILABLE NOW.



- 1. List all ingredients in order of use. Give directions as thoroughly and succinctly as possible, including the number of servings.
- 2. Entrants are limited to one entry in each category. More than one in a category will disqualify all entries by that contestant.
- 3. Recipes must be complete to be con-
- 4. In case of identical entries, only the first received will be allowed.
- 5. Anyone may enter with the exception of Robinson Newspaper employees and their
- 6. Entry blanks must be complete to be considered. Be particularly careful to indicate the category. Categories are: Main Dishes, Salads/Vegetables, Breads & Pastries, Casseroles, Desserts & Miscellaneous.
- 7. Three finalists in eac