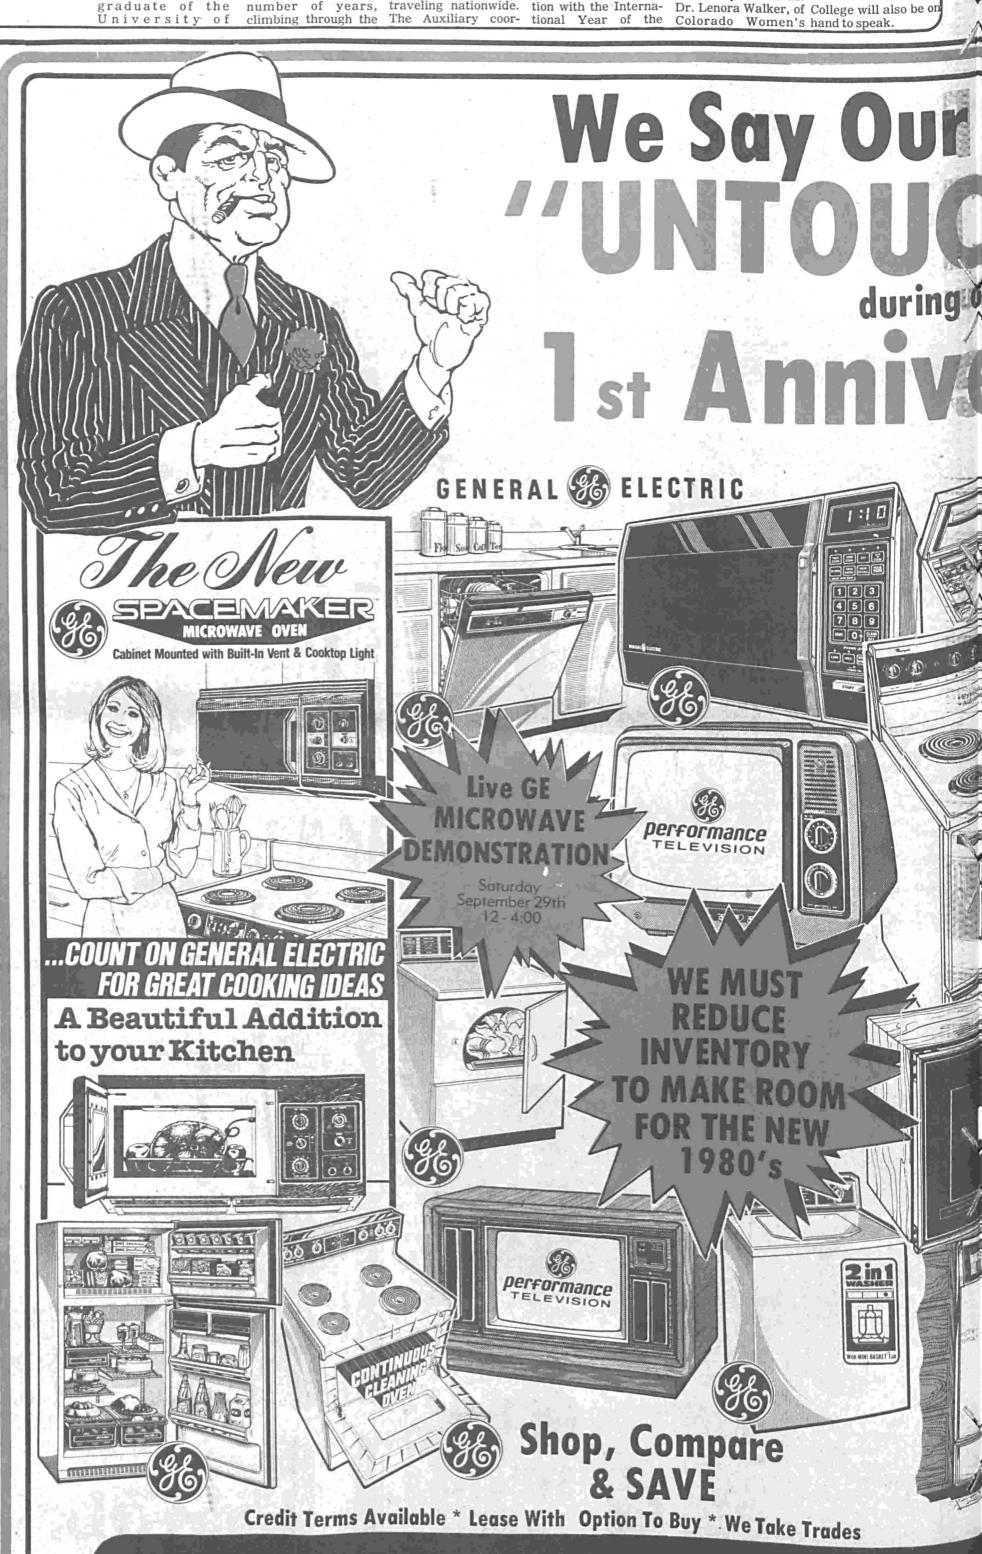

s of the course are to show how to get started, where family records and how to interview family members in order to produce an oral or written legacy for descendents.

For further information, contact HCC at 878-3710 or visit the campus for registration, 240th and Pacific Highway South.

### Mission aviators set bash

Mission Aviation Fellowship, an organization of pilotmechanics who fly airplanes on emergency aid missions worldwide, will host a dinner Sept. 24 at Camp Berachah near Kent.

The evening's program will include opera singer Bob McGrath, former professional football player Ken Hutcherson, and a film on MAF activities in Central America.

Barbequed roast beef will be on the 7 p.m. function's menu.

Reservations for the dinner are available by telephoning 242-3493 or 242-1522.



Federal Way Home A

30817 Pacific Hwy. So. \* 941-4522 \* 952-357

# Modern Mom

by Betty Woolley

If you visit a medical clinic with any complaint more acute than a hangnail you are in for a detailed survey of your chassis that includes everything except monitoring with a Geiger counter.

shot of antibiotic and I'd be OK. The problem seemed minimal to me, but not to the doctor. He plumbed my mind for recollections of my medical problems over the years.

"Beri-beri?" he quizzed.

teenth time.

For some reason known only to the holders of the Hippocratic oath, before a patient is crossexamined you must be clad in a rear-ventilated paper gown of such fragility that a sharp sneeze would effect disintegra-

I pulled my Scott tissue creation closer to my body and with chattering teeth reminde