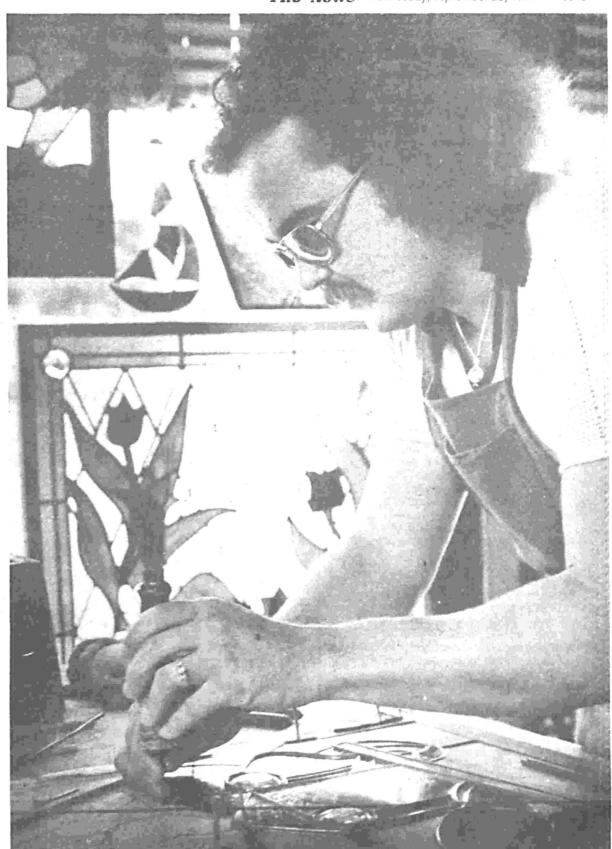

PENI MILLER applies an artist's eye.

GARY MILLER served as foreman of the crew which worked on this stained glass window at St. Philomena's in Des Moines.

GARY MILLER'S creation begins to take shape.

businesses and new construction.

Most of their windows start out as a sketch on Peni's pad. The design, which is enlarged to the actual size of the finished window, serves as a pattern, called a "cartoon". The next step is the selection of the lead sizes and more important, the glass colors.

"That's where you can make your mistakes," Peni said, adding you have to be able to visualize how the colors will blend and contrast in the completed piece.

The glass, cut according to the "cartoon", is fitted together with the lead like a jigsaw puzzle.