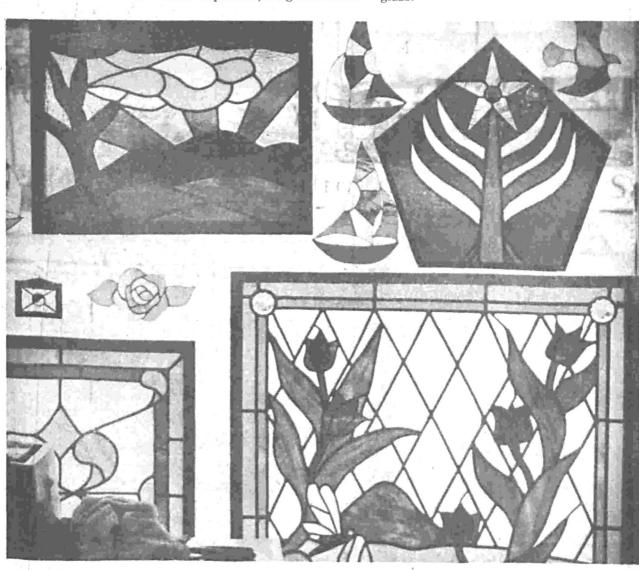

But to an ancient craftsman, it would seem the project was completed in the blinking of an eye. In his time, it could take up to a year to create a masterpiece in stained

SOME Miller creations.