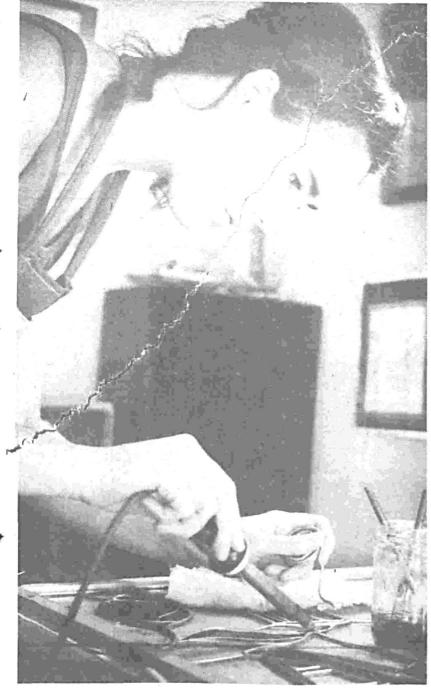

PENI MILLER applies an artist's eye.

GARY MILLER served as foreman of the crew which worked on this stained glass window at St. Philomena's in Des Moines.

GARY MILLER'S creation begins to take shape.

businesses and new construction.

Most of their windows start out as a sketch on Peni's pad. The design, which is enlarged to the actual size of the finished window, serves as a pattern, called a "cartoon". The next step is the selection of the lead sizes and more important, the glass colors.

"That's where you can make your mistakes," Peni said, adding you have to be able to visualize how the colors will blend and contrast in the completed piece.

The glass, cut according to the "cartoon", is fitted together with the lead like a jigsaw puzzle.

But to an ancient craftsman, it would seem the project was completed in the blinking of an eye. In his time, it could take up to a year to create a masterpiece in stained

SOME Miller creations.