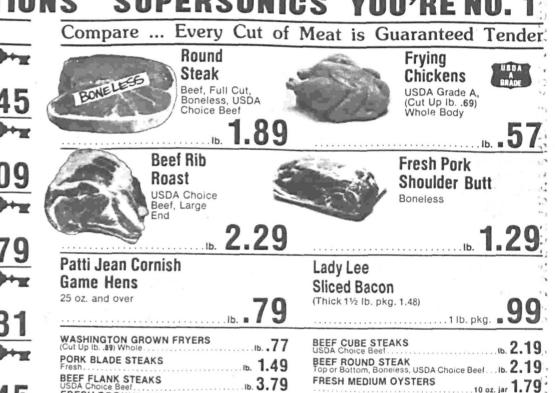

YERS<br>(Cut Up Ib89) Whole<br>PORK BLADE STEAKS<br>Fresh                                                |
|   | olives<br>¼ cup toasted livered<br>almonds                            | Frozen                      | Crushed Wheat or<br>100% Whole V                                                                              | BEEF FLANK STEAKS<br>USDA Choice Beef<br>FRESH GROUND BEEF<br>Magna Pak - 31b, pkg, and over (reg. 1 lb, pkg, 1.54) jb 1,49 |
|   | 3 tblsps minced onion                                                 | Golden Crust                | Coco Colo Tab Sprite                                                                                          | HORMEL SLAB BACON                                                                                                           |





blintzes, egg rolls and canelloni all have in common? They are all very thin, delicate pancakes made with a batter of flour and eggs. Once you learn to prepare the pancakes, a change in filling will transform the

crepe batter, combine three eggs, one-half cup milk, one-half cup water and three tablespoons melted butter in a mixing bowl. Beat until combined. Add threefourth cup all-purpose flour and one-half teaspoon salt. Beat until smooth. Or, if you like, combine all the ingredients in a blender container and blend until smooth. about a minute or two. Refrigerate batter for

To bake crepes in the traditional manner, heat a well seasoned crepe or omelet pan over medium-high. Brush it lightly with melted butter and pour in only enough batter to thinly coat the bottom of the pan. Tippi