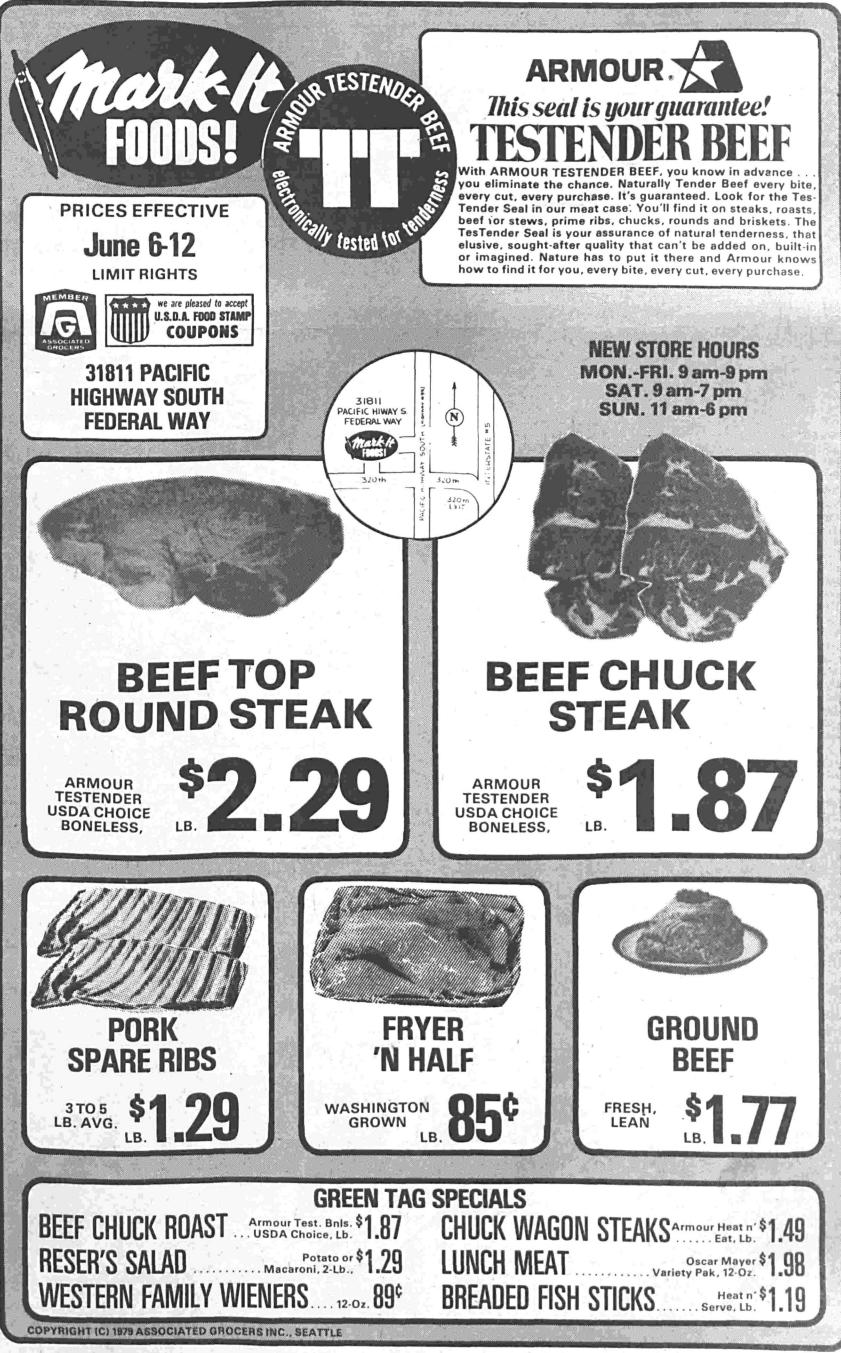

ernight. cooked spaghetti. Drain beans, reserv-Makes six servings.

CROCK-STYLE EANS

one and one-half cups pound dry navy for high-heat cooking. beans (two and onehalf cups)

8 cups water bottom of a slow elec-4 ounces salt pork cut tric crockery cooker. in small pieces (one Stir in reserved cookcup) ing liquid, salt pork, 1 cup chopped onion

<sup>1</sup>/<sub>2</sub> cup light molasses 1/4 cup packed brown sugar

1 teaspoon dry low-heat setting for 12 mustard

heat setting for five Rinse beans; place hours. Before serving, beans in large stir through the saucepan and add the beans. Makes six serwater. Bring to boil- vings.

**Commuter Pool offers you:**  FREE Ridematching Service · FREE and REDUCED rate on and off street parking in downtown Seattle The Opportunity to MAKE A DIFFERENCE



ed, sliced, and cut in

1 tablespoon sugar

1 tablespoon vinegar 1/4 teaspoon pepper 1 small head cabbage, cut in six wedges Dairy sour crear In a large skillet

brown the short ribs in hot cooking oil. Drain off the excess fat. Place the sliced carrots, turnips, beets, onion, and celery in the bottom of a low electric crockery

"You're looking at three terrific energy savers. Two of them are free, from Puget Power."

# With spring arriv- ribs atop the medium onions, peel- Cut roast in half and 2 tablespoons hot half teaspoon dried ing; reduce heat and



"The terrific one in the middle is me. I may not look it but I'm 83. And I'm still at it. "I sing, I dance, I'm an actor, and I'm a stand-up comedian. Of course if I hadn't conserved my energy, by now I'd be a sit-down

comedian. "Conse