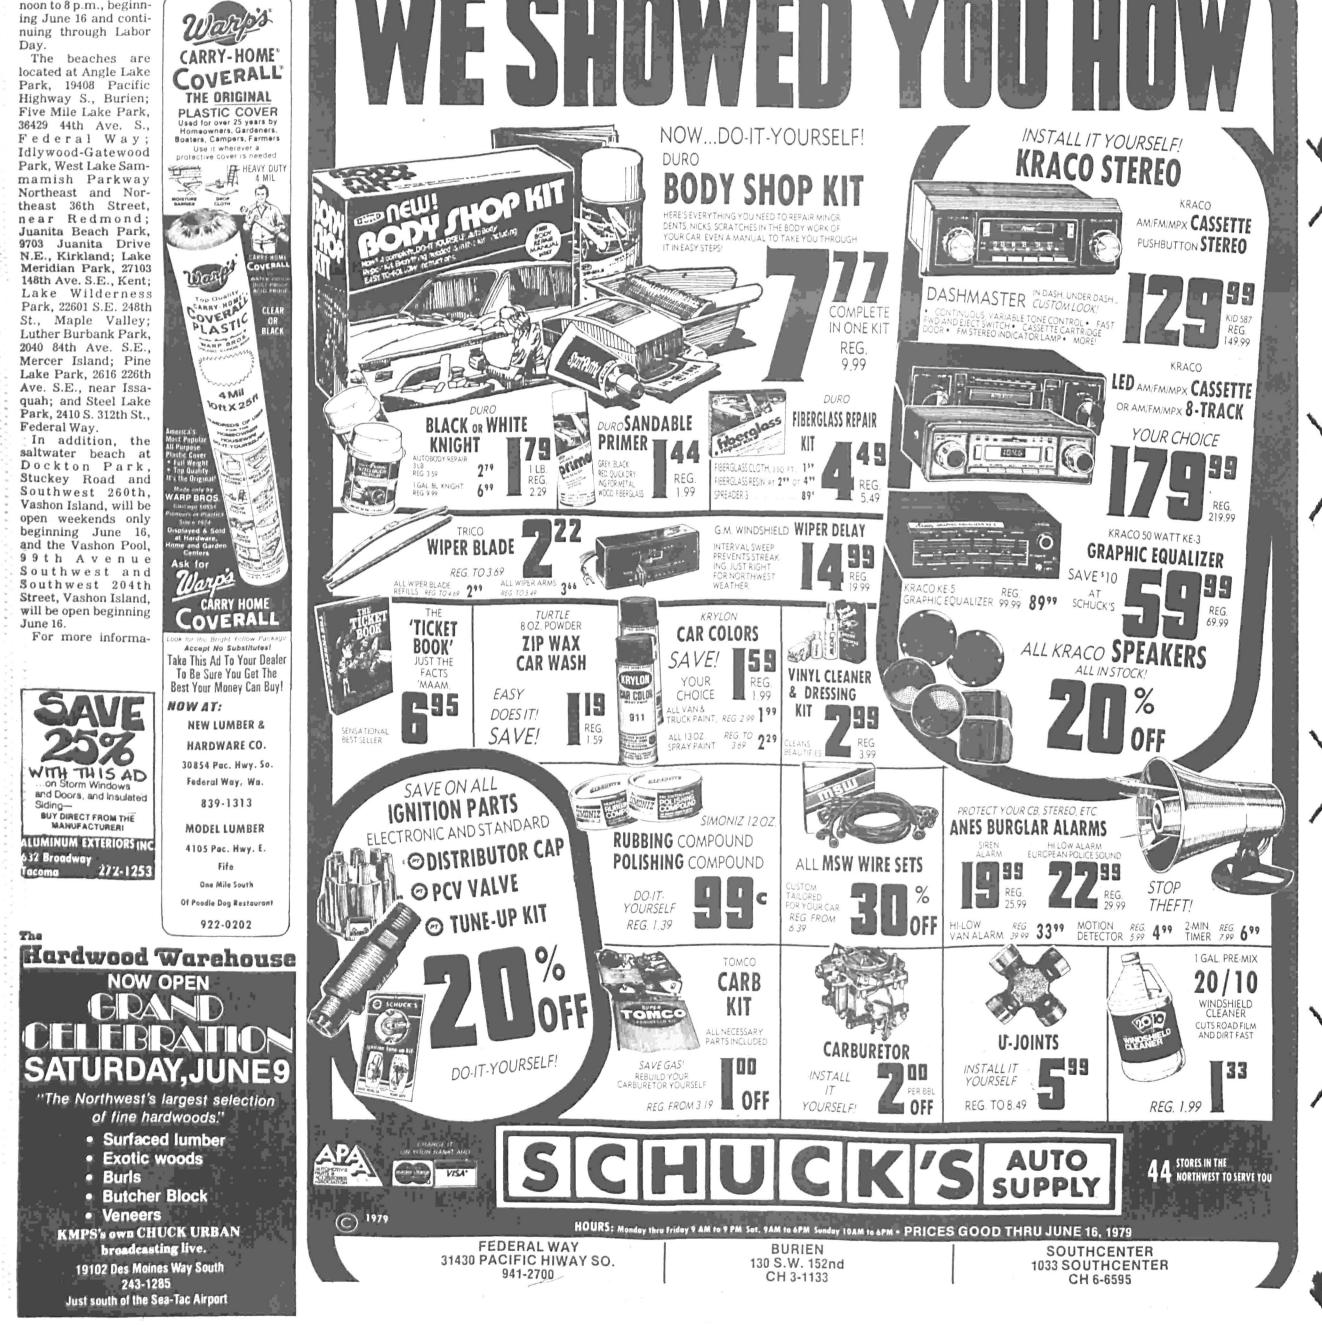

he Jefferson by beating Juanitaa student body. The then ranked the No. 5 flour poured onto 10 team in the state rows of Raider polls. The Raiders were nipped, 47-45, by Two Federal Way No. 3 ranked Sam-

pulley system from Central championship However, Jefferson received recognition for its hoop efforts by

being ranked No. 7 in in retaliation to a state before entering fight, which in- the state tourney. The



and involved a was a short one. After in a single-elimination against Shorecrest, Jefferson ended their overall mark.



BOB BOLAM (left) and Ken Warnock point out how they feel while Jefferson beats Juanita in



lifeguards daily from noon to 8 p.m., beginning June 16 and conti-

The beaches are Juanita Beach Park, N.E., Kirkland; Lake Meridian Park, 27103 148th Ave. S.E., Kent;







Jack McCulloch recently was voted Federal Way High School's Coach of the Year by the school's athletes.

McCulloch has been the Eagles' head soccer coach for five winning seasons. He led this season's squad, which was dominated by sophomores and juniors, to a 11-1-2 record and second place in the South Puget Sound League. Last spring, his booters finished third in the state tournament.

McCulloch is an assistant football coach at Federal Way. After the first game of the 1977 season, a surprise resignation by head coach Steve Price put McCulloch in charge of the grid program for the remainder of the season. He coached the Eagles to five wins in the remaining eight outings.

Other top performances:

Daniels of Woodmont and Travis Sims of Lakeland were triple win-



Jack McCulloch

Eva