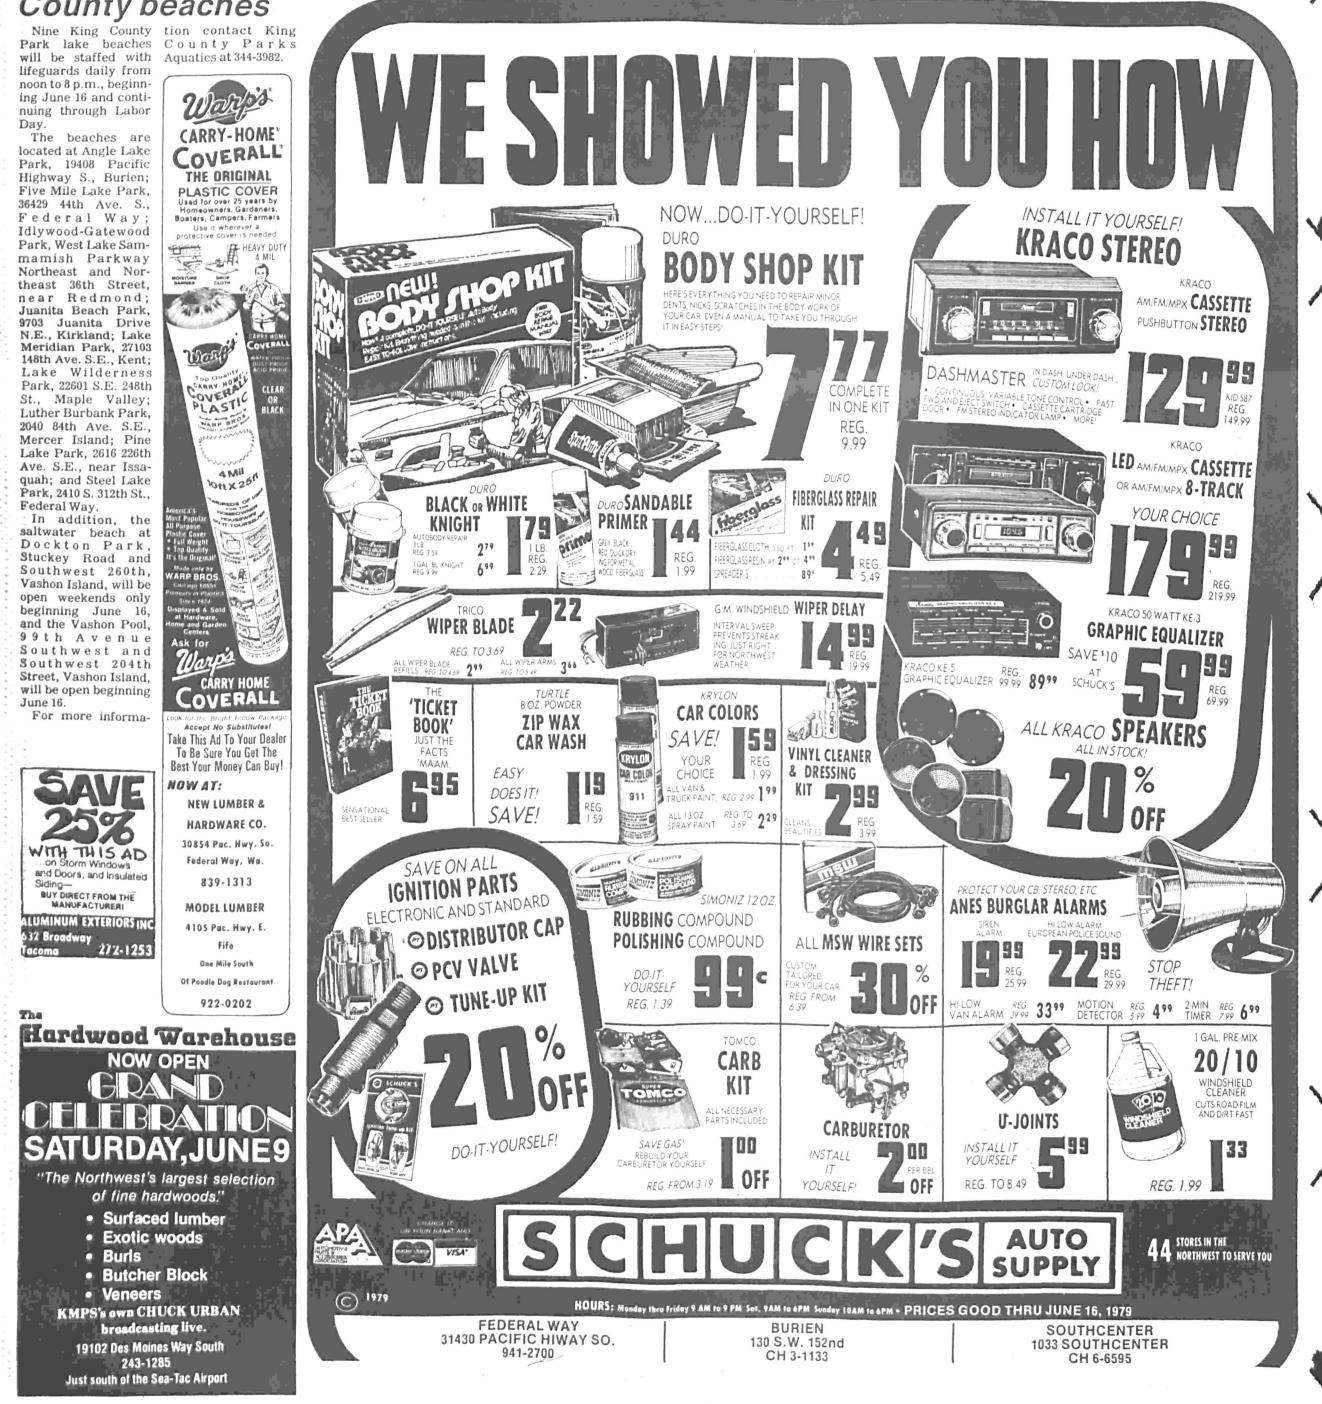

Jefferson by beating Juanitaa student body. The then ranked the No. 5 flour poured onto 10 team in the state rows of Raider polls. The Raiders were nipped, 47-45, by Two Federal Way No. 3 ranked Sam-

pulley system from Central championship However, Jefferson received recognition for its hoop efforts by

being ranked No. 7 in in retaliation to a state before entering fight, which in- the state tourney. The



and involved a was a short one. After in a single-elimination against Shorecrest, Jefferson ended their overall mark.



BOB BOLAM (left) and Ken Warnock point out how they feel while Jefferson beats Juanita in



lifeguards daily from noon to 8 p.m., beginning June 16 and conti-

The beaches are Juanita Beach Park, N.E., Kirkland; Lake Meridian Park, 27103 148th Ave. S.E., Kent;







Jack McCulloch recently was voted Federal Way High School's Coach of the Year by the school's athletes.

McCulloch has been the Eagles' head soccer coach for five winning seasons. He led this season's squad, which was dominated by sophomores and juniors, to a 11-1-2 record and second place in the South Puget Sound League. Last spring, his booters finished third in the state tournament.

McCulloch is an assistant football coach at Federal Way. After the first game of the 1977 season, a surprise resignation by head coach Steve Price put McCulloch in charge of the grid program for the remainder of the season. He coached the Eagles to five wins in the remaining eight outings.

Other top performances:

Daniels of Woodmont and Travis Sims of Lakeland were triple win-



Jack McCulloch

Evan