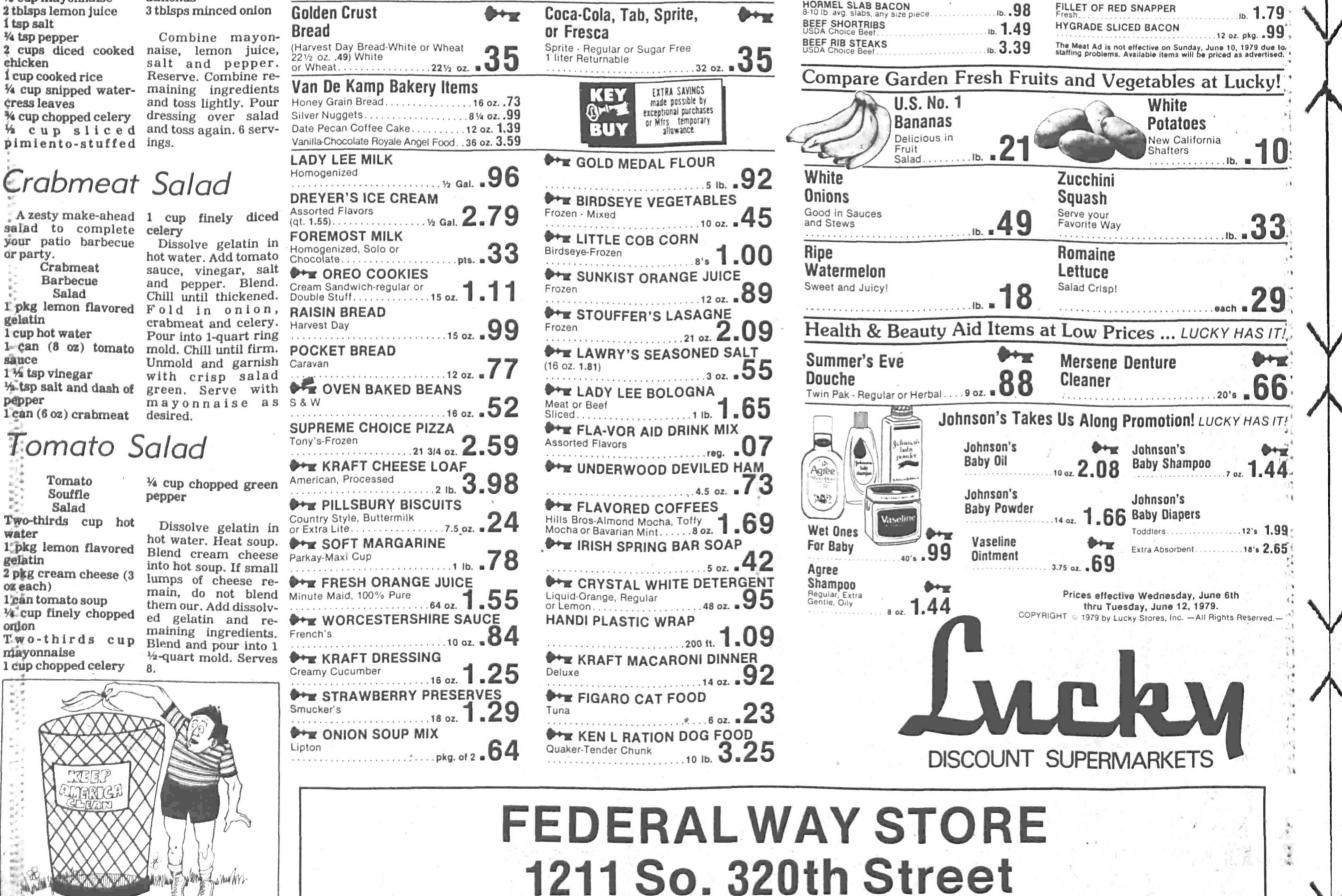

RS<br>(Cut Up Ib89) Whole<br>PORK BLADE STEAKS<br>Fresh                                                |
|   | olives<br>¼ cup toasted livered<br>almonds                            | Frozen                      | Crushed Wheat or<br>100% Whole V                                                                              | BEEF FLANK STEAKS<br>USDA Choice Beef<br>FRESH GROUND BEEF<br>Magna Pak - 31b, pkg, and over (reg. 1 lb, pkg, 1.54) jb 1,49 |
|   | 3 tblsps minced onion                                                 | Golden Crust                | Coco Colo Tab Sprite                                                                                          | HORMEL SLAB BACON                                                                                                           |





blintzes, egg rolls and canelloni all have in common? They are all very thin, delicate pancakes made with a batter of flour and eggs. Once you learn to prepare the pancakes, a change in filling will transform the

crepe batter, combine three eggs, one-half cup milk, one-half cup water and three tablespoons melted butter in a mixing bowl. Beat until combined. Add threefourth cup all-purpose flour and one-half teaspoon salt. Beat until smooth. Or, if you like, combine all the ingredients in a blender container and blend until smooth. about a minute or two. Refrigerate batter for

To bake crepes in the traditional manner, heat a well seasoned crepe or omelet pan over medium-high. Brush it lightly with melted butter and pour in only enough batter to thinly coat the bottom of the pan. Tipping