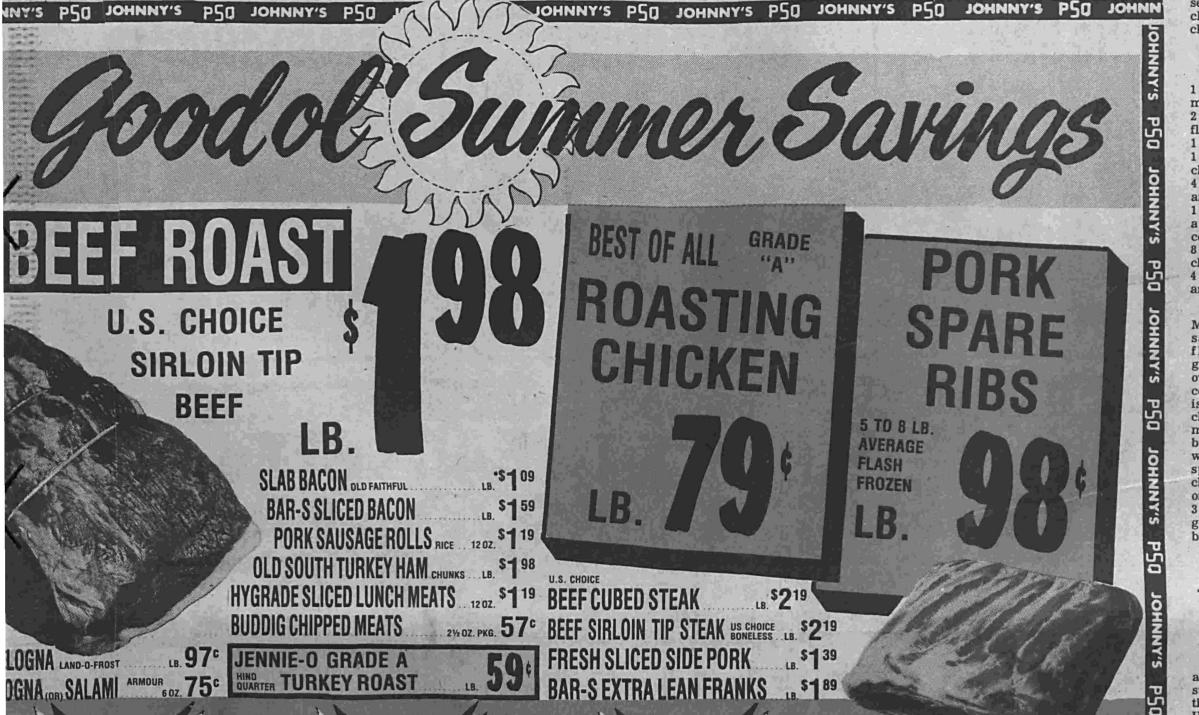

in 10.51 1 tblsp butter or margarine ONTRE 2 tblsps all-purpose flour 1 cup milk 1 cup grated cheddar cheese 4 slices bread, toasted and buttered 1 pkg (10-oz) frozen asparagus spears, cooked and drained 8 slices cooked chicken 4 slices bacon, cooked and crumbled

Preheat broiler. Melt butter in snall saucepan; stir in flour. Add milk gradually and cook over low heat, stirring constantly until sauce is thickened. Add cheese and stir until melted. Place toast on baking sheet. Top with asparagus spears, then with chicken slices. Spoon on cheese sauce. Broil 3 to 5 minutes, or until golden. Sprinkle with bacon.

### Salads for family reunion

Looking forward to a family reunion this summer? Are you on the list for salads? Here are two salads that are as simple to make as they are atractivet





Santa Maria Salad 2 cups Italian bread cubes 1 bottle (8 oz) Italian dressing 2 qts torn assorted greens 2 cups caulifloweret slices 2 cups broccoli flowerets 1 ½ cups zucchini slices Toss bread cubes with 1/4 cup dressing. Bake on cookie sheet at 350 degrees 20 minutes, turning 'occasionally. Combine

bread cubes and 're-' maining ingredients with one-third cup insalad bowl. Toss lightly. Serve with additional dressing, if desired. 4 to 6 servings.

Sparkling Fruit Mold 1 can (16 ozs) peach slices 1 can (8 ¼ ozs)-... pineapple chunks 2 pkgs (3 oz each) a orange flavored gelatin 1 ¼ cups boiling water % cup sparkling rose wine or ginger ale 1 cup miniature marshmallows 58.757 5 1 cup heavy cream, whipped 1/2 cup salad dressing

Drain fruit; reserve ... syrup. Dissolve gelatin in boilin