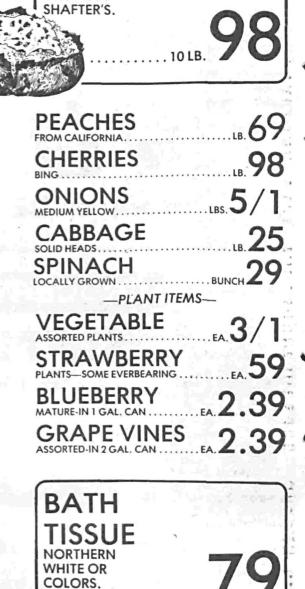

0 degrees for 30 minute:

or until knife inserted in center comes ou clean. Let stand 1 minutes. Makes 4 to servings.

salt and papper. mushrooms Drain off excess fat. 1 envelope sour cream bread Combine remaining sauce mix Sprinkle crumbs over ingredients and pour 1 can (6 oz)or until browned. Combine meat and 1 can (10 oz) frozen all. Bake at 350 over chops. Cover and evaporated milk

condensed cream of degrees for 15 to 10 simmer 45 to 50 2tblsps sherry wine

shrimp soup, thawed minutes. Serve over minutes, or until

ham 1 pkg (4 oz) shreeded charp natural Ched-Brown meat in 2 dar cheese (1 cup)

\*T.P.R. MEANS TEMPORARY PRICE REDUCTION. LOOK FOR THIS TAG THROUGHOUT OUR STORES FOR ADDITIONAL SAVINGS. THIS IS HOW WE PASS ALONG MANUFACTUR-ER'S TEMPORARY ALLOW-ANCES. (SEE SOME EXAMPLES





energy foods which will help Heart-athoners bicycle, walk or jog that extra mile include: ORANGE

WHEAT BREAD 2 cups white flour 1/2 cup whole wheat flour 1/2 cup wheat germ

1 tblsp. baking powder 1/2 tsp. baking soda 1 cup orange juice One-third cup oil 1 egg, beaten . 1/2 cup walnuts, chopped and dusted lightly with flour 2 tblsp. grated orange

rind Preheat oven to 350

degrees F. Measure dry ingredients and mix together in a large bowl. Add remaining ingredients and stir until moist. Pour into a greased 9x5-inch loaf pan. Bake for 55 minutes, or until a wooden toothpick inserted in the center of the loaf comes out clean. Remove from pan immediately. To store, wrap securely in foil or plastic. Yield: One loaf (16 slices).

RAISIN OATMEAL COOKIES 1-3/4 cups flour 1/2 tsp. soda 1 tsp.