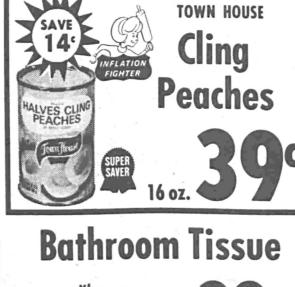

done. ings.

3. Marinade works well with white fish and salmon.

STRAWBERRY CREAM WITH RASPBERRIES 2 baskets strawberries 1/4 cup kirsch 1 cup sugar

1/2 cup whipping cream, not whipped 1 box raspberries

Sieve the strawberries. Add the kirsch, sugar and cream, gently mixing to combine. Chill well. Serve in champagne glasses and top with raspberries. Makes four serv-



E-2 Wednesday, June 6, 1979 The News



The News Wednesday, June 6, 1979 E-3

HIGH ALSALE BOTTLE REAL EGG LUCERNE **Cragmont Pop** 



Wasabrod Golden . . 151. 85° Ivory Liquid.... Detergent, 32 ez. \$1 19 Tone Bath Soap ..... 475 ... 57'



Scotch Buy

Scotch

Buy

1 lb. Pkg.

Mayonnaise

Quart



Cheese Whiz. . . . . Kreft, 16 sz. \$ 179 ORVILLE REDENBACHER POPCORN . . . . 15 oz. 89° Alba 77 FROSTY Choc. 7.5 + \$1 55







100 ct. 09

Bounty

SUPER

Variety Department!



| Honeydew Melons          | ⊾ <b>39</b> ° |
|--------------------------|---------------|
| Red Plums California,    | ь. 69°        |
| GRANNY Apples New Zeelen | 69°           |
| Fresh Apricots Gill, N   | . <b>98</b> ° |

| Baking Potatoes Russets, 5<br>Green Peppers Lurge, 4 |                   |  |
|------------------------------------------------------|-------------------|--|
| Tree Bark 4 <sup>2 Cubic</sup><br>Foot bags          |                   |  |
| TOMATO Plants                                        | \$1 <sup>79</sup> |  |





Lemony Crumb Squares

### Dessert with pudding

has some pet secrets, every dessert a like making the most special treat. of convenient packaged foods when you know you can count on 1 cup fine gr