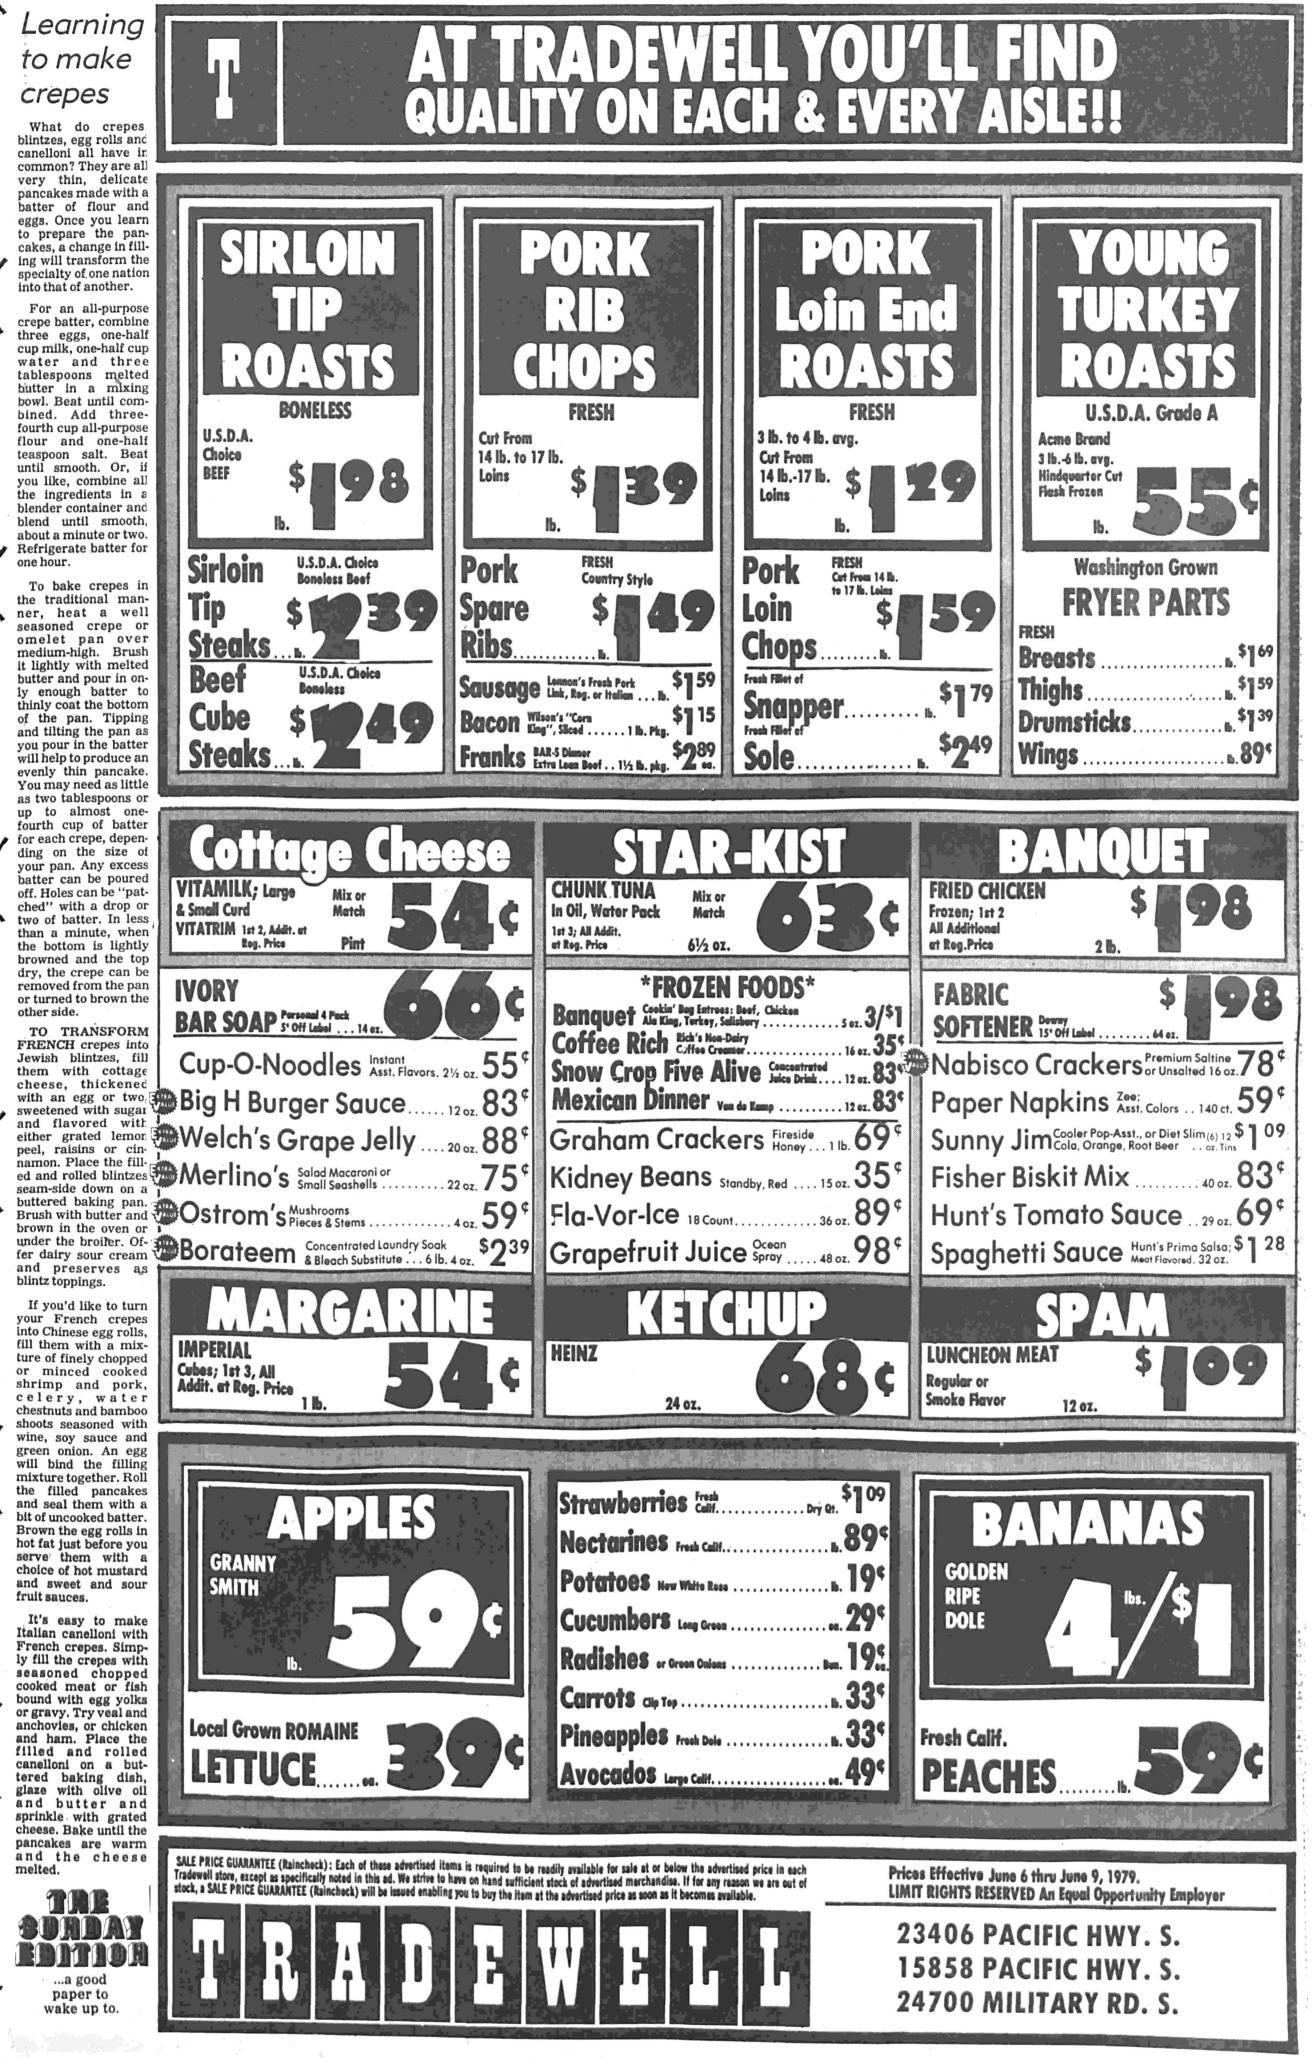

a minute or two. Refrigerate batter for

To bake crepes in the traditional manner, heat a well seasoned crepe or omelet pan over medium-high. Brush it lightly with melted butter and pour in only enough batter to thinly coat the bottom of the pan. Tipping and tilting the pan as you pour in the batter will help to produce an evenly thin pancake. You may need as little as two tablespoons or to almost oneup fourth cup of batter for each crepe, depending on the size of your pan. Any excess batter can be poured off. Holes can be "patched" with a drop or two of batter. In less than a minute, when the bottom is lightly browned and the top dry, the crepe can be removed from the pan or turned to brown the other side.

**FRENCH** crepes into Jewish blintzes, fill them with cottage cheese, thickened



The News Wednesday, June 6, 1979

E-7



To paraphrase a enough to have any commercial that's leftover turkey I'd use becoming a little it in a stir-fry mix- you want the tiresome, turkey isn't ture, a main dish that vegetables cooked just for Christmas goes well this time of anymore, nor for year when we like our turn off heat and Thanksgiving or any vegetables tender but cover the skillet or still crisp. other day of the year.

It's on special now in many of the stores. large stainless steel There are whole skillet, and add sliced turkeys in all sizes, fresh mushrooms, both light and dark meat, ground turkey, smoked turkey and turkey wieners to mention only a few items

With the price of beef soaring, the cow jumping over the moon with lambs not far behind, it's nice to have a really f