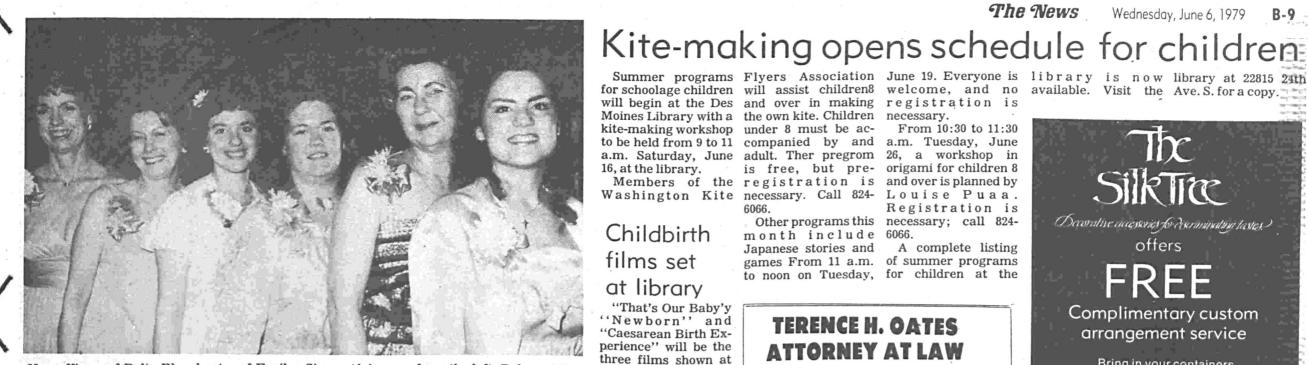

He is the grandson of Rev. Dave and Doris Engelbretson of Federal Way and Mr. and Mrs. Don Lewis of Yakima:

Summer programs Flyers Association June 19. Everyone is library is now library at 22815 24th will begin at the Des and over in making registration is

From 10:30 to 11:30 to be held from 9 to 11 companied by and a.m. Tuesday, June a.m. Saturday, June adult. Ther pregrom 26, a workshop in is free, but pre- origami for children 8 Members of the registration is and overisplanned by Washington Kite necessary. Call 824- Louise Puaa. Registration is

Other programs this necessary; call 824month include 6066.

6066.

hours:

9:00-5:00

A complete listing Japanese stories and games From 11 a.m. of summer programs to noon on Tuesday, for children at the

**TERENCE H. OATES** 