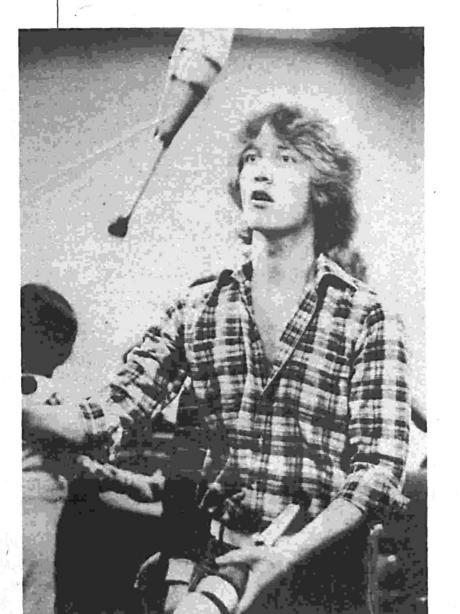

# Catch, toss and scoop

It's the easiest thing in the world. Anybody, no matter what age can learn to do it they said.

Sure' if you've got four hands, a catcher's mitt and a pooper scooper to scoop up the small rubber balls was the first dubious reaction.

They call it juggling, one of the most intriguing sports (hobbies?) now catching on in Federal Way.

Two teen-aged teachers were recently at the Federal Way Library to show the 40 people how it works.

Initially, it's a matter of throwing one ball in the air with a catch, scoop, toss action. Add another ball, then another and you've got it made. One-two-three, stop, shouted one instructor. "Count out loud, it helps."

Soon the room full of people were trying it and enjoying it though a few had strange ways of showing it. They scrunched up their mouthes, squinted their eyes, and clenched their teeth, but they learned.

"This is great," said one youngster tossing two balls and attempting to get the third one into action. "I always knew I could do it."

"Try one more if you think it's so easy", yelled his older brother chasing a ball. Juggling is catching on and the Juggling In-

Juggling is catching on and the Juggling Institute in Seattle is doing their part to help it on its way. They give sessions at libraries and functions throughout King County. The program was funded by the Federal Way Library Board.

living

I got one in the air says Bob Mighell

No problem, I caught that one, said Steve Kauer.

Instructor Sue Hunt shows the group how to juggle.

I got mine and I'm not letting go is in Phillip Jone's mind.