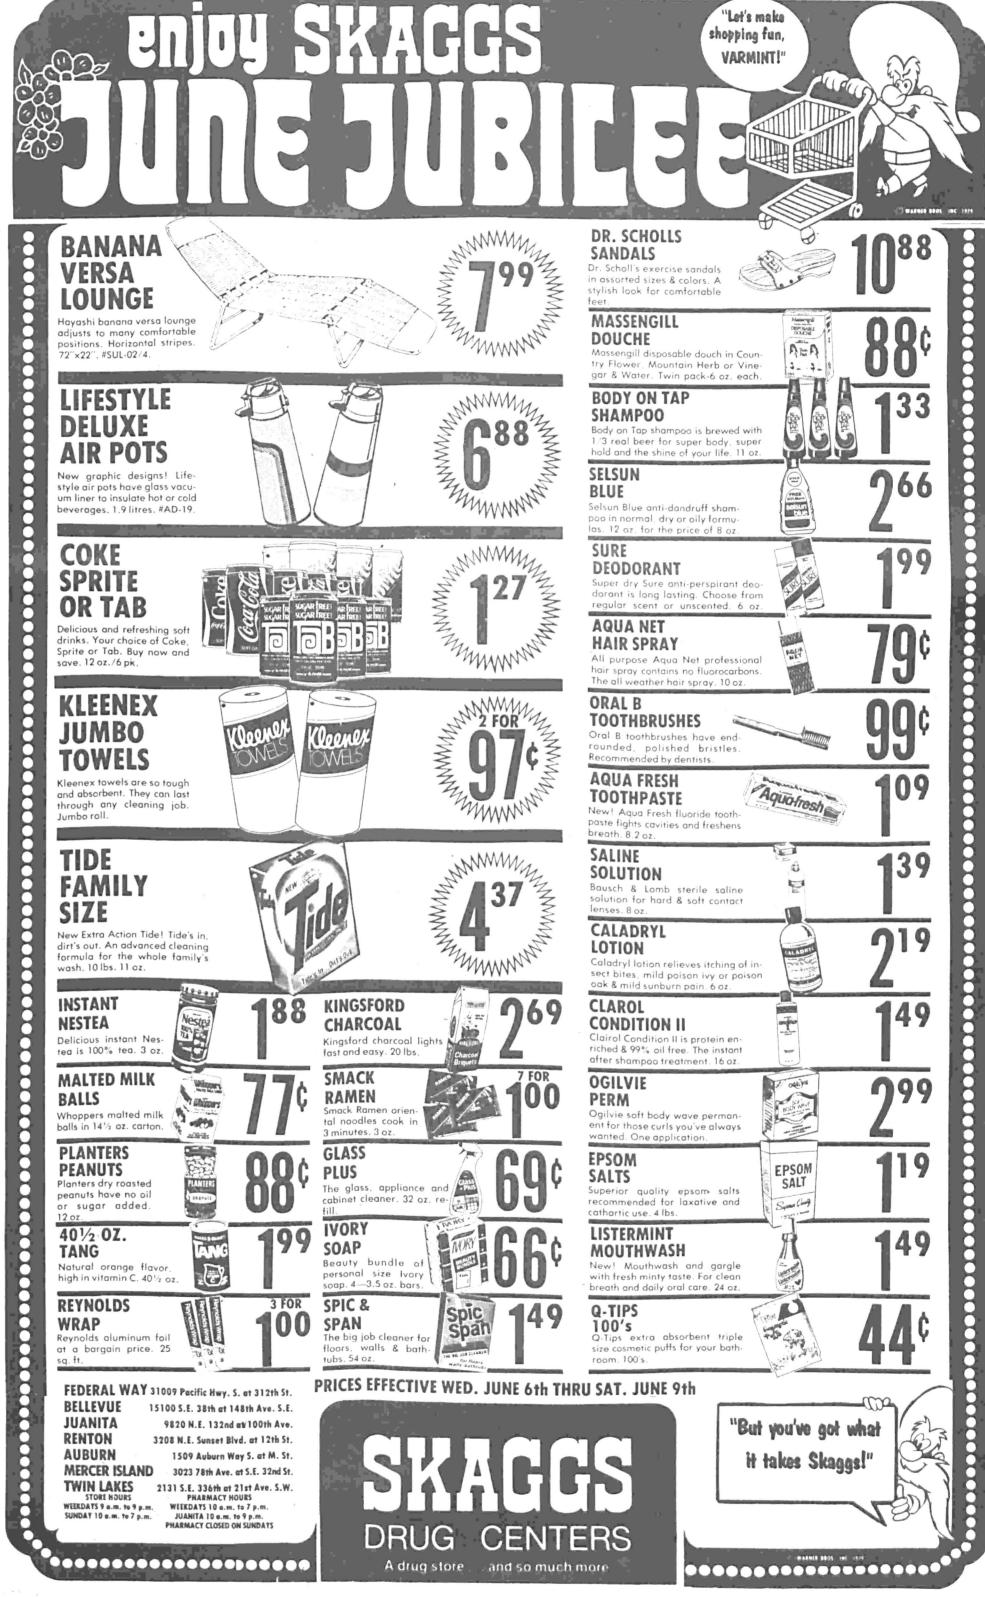

y are conducive to future subdivision uses.

In the GR5 zone, parcels of 10 acres or more would be allowed to develop to one unit per five acres if 75 percent or more of the site is reserved for open space Pepsi awards scholarship

A \$3,000 full tuition was a national merit scholarship was scholarship finalist. recently awarded to

David Olson, Mt. Rainier High School senior. The scholarship to Seattle Pacific University was presented by the Pepsi-Cola Bottling Company on the basis of scholastic achievement, leadership potential and activities.

Olson has been active as student representative, Indian education tutor, wrestling, cross country, track, tennis, school newspaper, Young Life and he



Imported Contemporary **GIFTS** AT THE PEAR TREE 317 West Meeker Mark's Square Kent 854-0303





## April carrier

BRYAN HARVEY, a 14-year-old ninth grader at Lakota Junior High, recently was named NEWS carrier of the month for April. Harvey has delivered the NEWS for almost two years and has never received a complaint from his subscribers. For his achievement Harvey received two tickets to a Mariners Game and a certificate for his achievements.



### Rams earn news awards

Three awards were Awards Banquet held newswriting; Pat Kelpresented to members May 23. of the Mount Rainier Ram's Horn

newspaper staff at the District Journalism Bartlemay, 3rd place,

ly, 1st place, sports writing; and Marv Laubacker, Allan Lamon and Scott Those winning awards were Jeanne Rasmussen, tie for and layout combina-

tions.



comedy, ''God's York actor of long ex- play's director. perience, heads