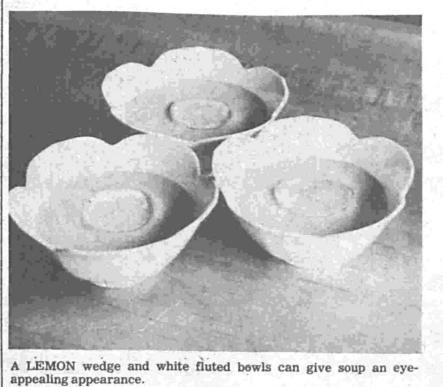

e. Blend until smooth. 2. Add cream, sour side, or until done. cream and season- Baste once while ings. Mix well and put cooking and again in refrigerator until

well chilled. Garnish with the slices of lemon.

TERIYAKI MARINADE FOR FISH 1/4 cup soy sauce 1/4 cup sake or white wine 1 tablespoon orange juice

Thin slices of lemon 1. Place fish slices in marinade for 30

2. Grill fish four to five minutes each when the fish is done. ings.

3. Marinade works well with white fish and salmon.

STRAWBERRY CREAM WITH RASPBERRIES 2 baskets strawberries 1/4 cup kirsch 1 cup sugar

1/2 cup whipping cream, not whipped 1 box raspberries

Sieve the strawberries. Add the kirsch, sugar and cream, gently mixing to combine. Chill well. Serve in champagne glasses and top with raspberries. Makes four serv-



E-2 Wednesday, June 6, 1979 The News



The News Wednesday, June 6, 1979 E-3

HIGH ALSALE BOTTLE REAL EGG LUCERNE **Cragmont Pop** 



Wasabrod Golden . . 151. 85° Ivory Liquid.... Detergent, 32 ez. \$1 19 Tone Bath Soap ..... 475 ... 57'



Scotch Buy

Scotch

Buy

1 lb. Pkg.

Mayonnaise

Quart



Cheese Whiz. . . . . Kreft, 16 sz. \$ 179 ORVILLE REDENBACHER POPCORN . . . . 15 oz. 89° Alba 77 FROSTY Choc. 7.5 + \$1 55







100 ct. 09

Bounty

SUPER

Variety Department!



| Honeydew Melons          | ⊾ <b>39</b> ° |
|--------------------------|---------------|
| Red Plums California,    | ь. 69°        |
| GRANNY Apples New Zeelen | 69°           |
| Fresh Apricots Gill, N   | . <b>98</b> ° |

| Baking Potatoes Russets, 5<br>Green Peppers Lurge, 4 |                   |  |
|-----------