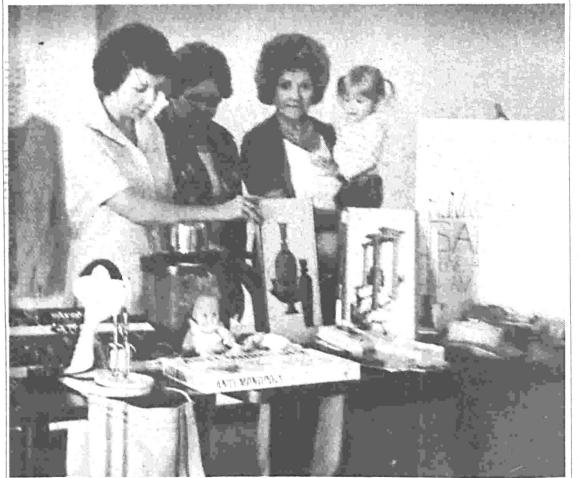

Three representatives of Alpha Upsilon chapter of Epsilon Sigma Alpha, Dianne Ray, left, new chapter president; Zada Terzenbach, outgoing president, and Barbara Dean, a past president' display some of the 'silver ware' the chapter brought back from the ESA Washington State convention.

## Alpha Upsilon awarded honors for philanthropy

Alpha Upsilon, local sorority year. chapter of Epsilon Awards were given service to philan-Sigma Alpha interna- on a percentage basis tional sorority, was according to the awarded five state- number of members level honors at the in relation to money awards lunch-held and hours donated. during the recent ESA Alpha Upsilon has six newly installed presi-Washington state con- members and donated d e n t o f t h e which concluded the vention at the Red nearly \$3,000 and Washington State weekend. Lion Motor Inn.

director, accepted the 'Gold Link'' cersix reports, and the completed reports. 'The Talents Within'' was the theme of the chapter's educational program during the

need.

Zada Terzenbach'

more than 350 hours of Council of ESA.

thropic causes. Barbara Dean was named assistant state Alpha Upsilon was the credentials chairman by Jane Crawford,

The camp is open to

gymnastics, routines, fund-raising, uniform selection and other subjects.