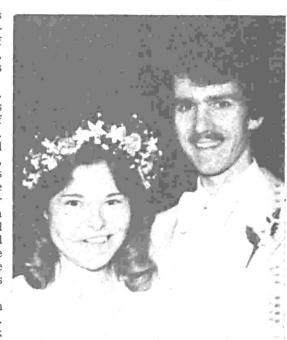

## Couple wed in Seattle

Jane Elise McManigal, daughter of Mr. and Mrs. James E. McManigal of Richmond Beach, and William C. Turner

John C. Turner of ceremony at the home stitute and is on the Federal Way, were of the bride's parents. The bride is a ings and Merrill, ar-Smith officiating. Attendants for the

couple were Robin A reception was held

The bride is a ings and Merrill, ar-Lake Forest Park graduate of the Presbyterian Church, Unitersity of with Rev. Robert H. Washington. The Washington. The bridegroom graduated from Washington State Bentley and Robert J. University. The cou-Hale, both of Seattle. ple will make their Ushers were James first home in New

and David Turner, York City where the Thomas Jefferson brothers of the bride. bridegroom is completing graduate Grady from Decatur son of Mr. and Mrs. following the studies at Pratt In-

in Fanigawa, Sannon-