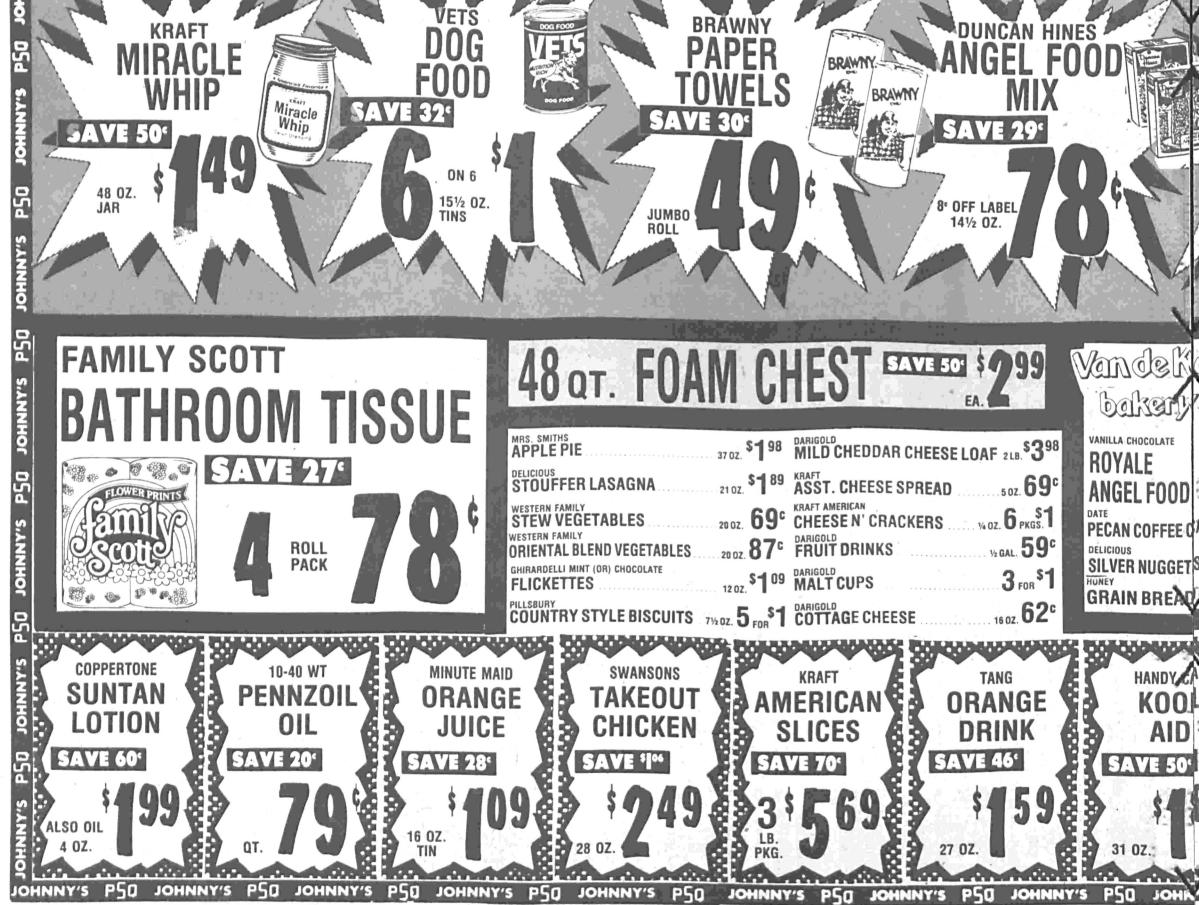

t for me to have it in the oven a total of five hours so that I can leave the house for a while I turn the heat to 250 or 275 degrees. I will still be crusty on the outside and juicy on the inside.

IF YOU WANT to roast a whole boneless turkey, whether in the oven or on a rotisserie, it's best to insert a meat thermometer into the very center of it if possible. When it reaches 180 degrees, it's done, and 300 degrees is a good temperature. A very small one will take two to two and a half hours and a large one as much as four or five.

Boned turkey is especially practical for thin-slicing cold to arrange a platter for a buffet.

Turkey leftovers never seem to present a problem at our house. No matter how large the bird, it's gone after a few mealsand refrigerator raids. If I were fortunate



E-9 The News Wednesday, June 6, 1979

### Sandwiches: fast, filling and nutritious

Of you are eating on 1/2 tsp onion salt the run, or trying to 3 slices white bread fix a meal in a hurry, Softened butter or there's nothing like a margarine hot grilled sandwich Grated parmesan to fill the bill. The cheese sandwiches listed food."

Ham Bundles drained 6 thin slices cooked sherry and onion salt ham 1 pkg (8 oz) cream bread; trim crusts cheese, cubed 1/2 cup milk

1 tblsp dry sherry

one ham bundle on salad dressing

and keep warm. Toast

hot cheese sauce over ped each bundle; sprinkle with parmesan Salt and pepper to Place 2 or 3 cheese. Broil 3 to 4 inhere have variety in asparagus spears on ches from heat 2 to 3 taste and texture and one end of each ham minutes, or until belie the reput