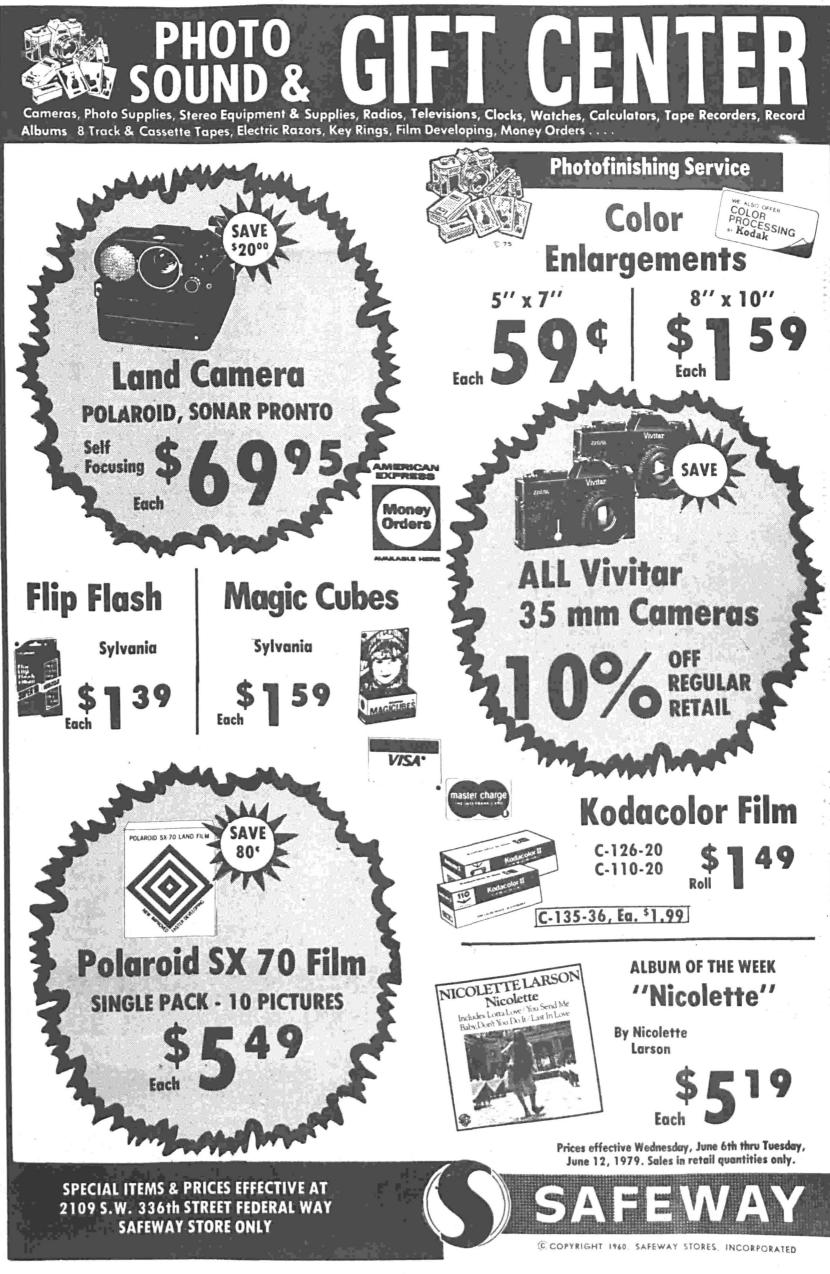

tra rich with fork to partially products include in 375 degree oven 20 whipping cream, half minutes. Carefull place tomato slices on top. Bake about 25 minutes longer until light golden and set in center. Makes 4 serv-

ings. Apple Yogurt Kuchen 1 large apple Pastry crust 3 tblsps sugar 1 tblsp flour 2 eggs One-third cup sliced almonds Whipped cream Pare seed and thin-

ly slice apple (about 2 cups.) Arrange in baked pastry crust. Bake on lowest shelf in 400-degree oven 10 minutes. Blend yogurt with sugar, flour and eggs. Spoon over apples. Sprinkle with almonds. Return to 400-degree oven. Bake on lowest shelf 15 minutes or until custard is set. Cool. Remove pan sides. Serve with whipped cream. Makes 6 serv-

The News Wednesday, June 6, 1979



E-5

Choose dairy foods for informal meals.



**Everything from** soup to nuts

These hearty, main- margarine dish soups represen- 2 cans cream of potato ting Scotland, Peru, soup Canada, Hungary and Germany start with cheese, softened soups from the cans 11/2 soup cans milk on your grocer's 2 cups frozen cleaned shelves.

meats, seafood and kernel corn, undrainvegetables makes ed soups that are as filling as the longsimmered homemade ones. But, you have a headstart in using basis.

Highland Clan Soup 4 medium parsnips

(about ½ lb) 1/2 lb ground lamb 2 cans beef soup 1 ½ soup cans water 1 can (8 oz) tomatoes, chopped One-third cup sliced celery

(1 inch) One-third cup split <sup>(1 men)</sup>/<sub>34</sub> tsp thyme leaves,

1 pkg (3 oz) cream

raw shrimp The addition of 1 can (8 oz) whole

strips In saucepan, cook onions with garl