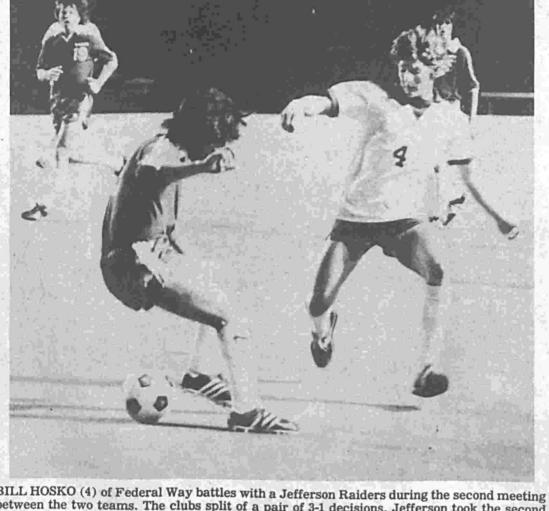

## Restin' up for next year

AH, THE THRILL of victory. Herb Knox of Des Moines rested easy Saturday afternoon, recalling the Sonics' win over the Washington Bullets the evening before, grabbing the world championship basketball title for the Seattle team. After joining the jubilant crowds Fri-

day night there was nothing more enjoyable than an afternoon of  ${\bf R}$ and R.

For more Sonics reactions, see A-3.

-photo by Roy Musitelli