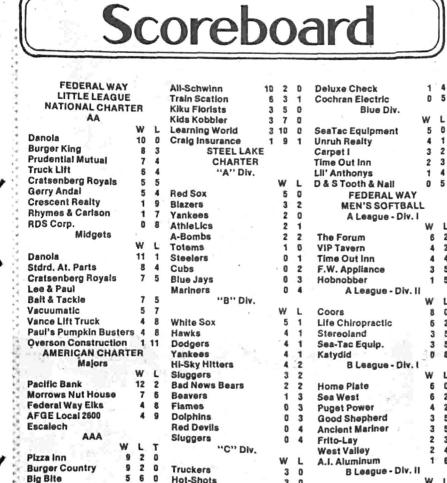

June Camp is Monday, 11 to June 15 from 8:30 June 4.

The camp is limited June 18 to June 22 are to 20 participants. En- from 10 a.m. to 2 p.m.

The camp will run ten during the 1979-80 school year are eligible. a.m. to noon. Hours

enter grades seven to all phases of com- speakers will be formation on the petitive wrestling. featured. Students will be placed in groups of six, according to ability, size

The summer camp and age. Instructions will provide in- on basic moves, films, try fee is \$40 which in- All boys, who will dividual instruction in discussions and guest From further in- 927-6228.

wrestling camp,

phone Wayne Sencen-Senior wrestlers from the Federal Way High head wrestling baugh, Federal Way High team will assist coach and camp in the program. director, at 839-9192 or





| -       | They're the second se | _  |     |     | W be pl.1. plititititititi                       |      | ~ |
|---------|------------------------------------------------------------------------------------------------------------------------------------------------------------------------------------------------------------------------------------------------------------------------------------------------------------------------------------------------------------------------------------------------------------------------------------------------------------------------------------------------------------------------------------------------------------------------------------------------------------------------------------------------------------------------------------------------