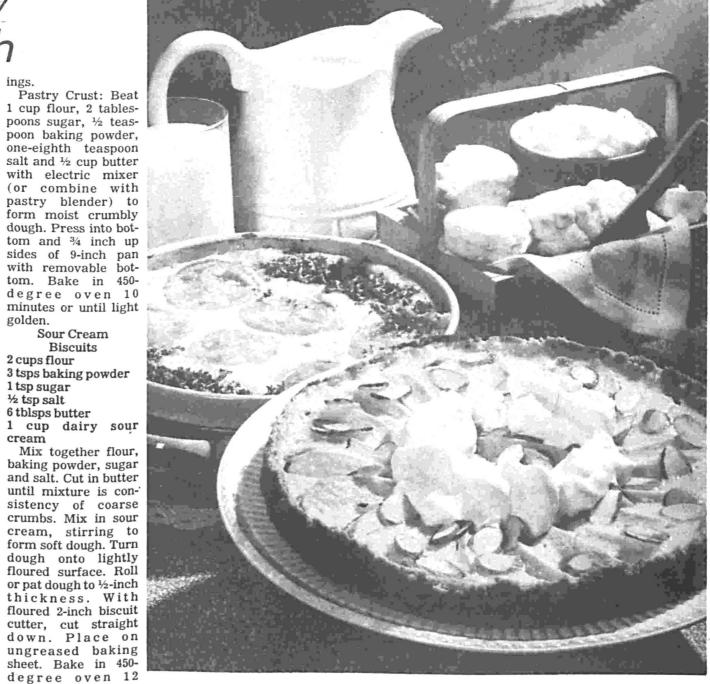

in baking dish. Cut through cheese milk and extra rich with fork to partially products include in 375 degree oven 20 whipping cream, half minutes. Carefull place tomato slices on top. Bake about 25 minutes longer until light golden and set in center. Makes 4 serv-

ings. Apple Yogurt Kuchen 1 large apple Pastry crust 3 tblsps sugar 1 tblsp flour 2 eggs One-third cup sliced almonds Whipped cream Pare seed and thin-

ly slice apple (about 2 cups.) Arrange in baked pastry crust. Bake on lowest shelf in 400-degree oven 10 minutes. Blend yogurt with sugar, flour and eggs. Spoon over apples. Sprinkle with almonds. Return to 400-degree oven. Bake on lowest shelf 15 minutes or until custard is set. Cool. Remove pan sides. Serve with whipped cream. Makes 6 serv-

The News Wednesday, June 6, 1979



E-5

Choose dairy foods for informal meals.



**Everything from** soup to nuts

These hearty, main- margarine dish soups represen- 2 cans cream of potato ting Scotland, Peru, soup Canada, Hungary and Germany start with cheese, softened soups from the cans 11/2 soup cans milk on your grocer's 2 cups frozen cleaned shelves.

meats, seafood and kernel corn, undrainvegetables makes ed soups that are as filling as the longsimmered homemade ones. But, you have a headstart in using basis.

Highland Clan Soup 4 medium parsnips

(about ½ lb) 1/2 lb ground lamb 2 cans beef soup 1 ½ soup cans water 1 can (8 oz) tomatoes, chopped One-third cup sliced celery

(1 inch) One-third cup split <sup>(1 men)</sup>/<sub>34</sub> tsp thyme leaves,

1 pkg (3 oz) cream

raw shrimp The addition of 1 can (8 oz) w