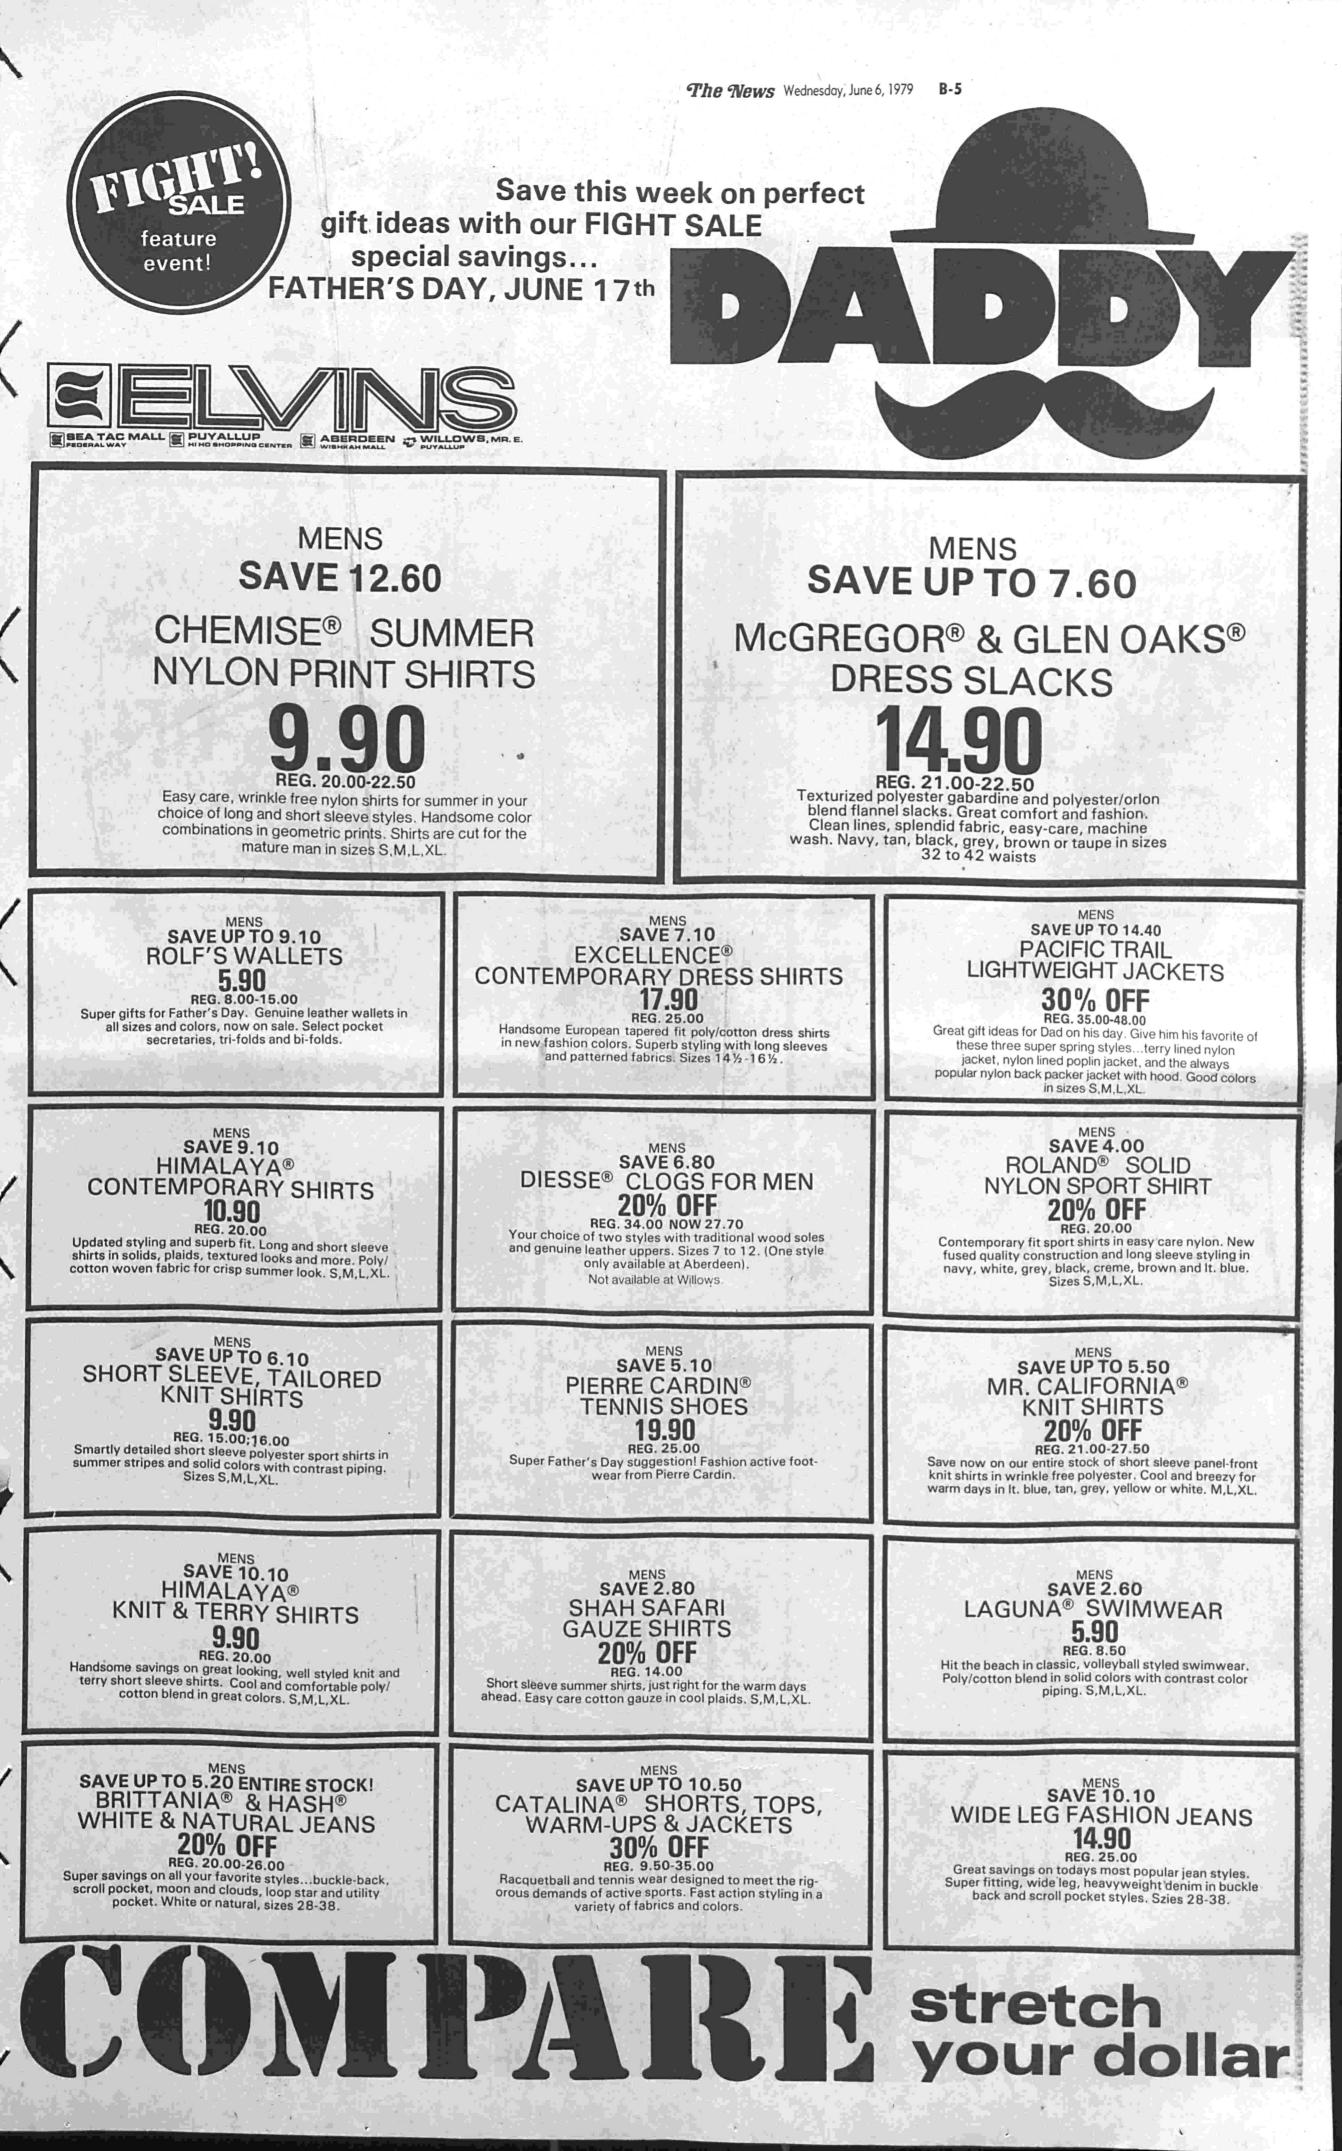

hours donated. during the recent ESA Alpha Upsilon has six newly installed presi-Washington state con- members and donated d e n t o f t h e which concluded the vention at the Red nearly \$3,000 and Washington State weekend. Lion Motor Inn.

director, accepted the 'Gold Link'' cersix reports, and the completed reports. 'The Talents Within'' was the theme of the chapter's educational program during the

need.

Zada Terzenbach'

more than 350 hours of Council of ESA.

thropic causes. Barbara Dean was named assistant state Alpha Upsilon was the credentials chairman by Jane Crawford,

The camp is open to

gymnastics, routines, fund-raising, uniform selection and other subjects.



Under the direction Fabricland of Zada Terzenbach, hostess chapter for the "Fabulous Fifties" brunc on Sunday









Robert Doerner, left, and Dan Madison are shown with Dick Berrisford of Pack 345 who presented them with their Arrow Light awards at the May meeting of Cub Scout Pack 346.

### Pack 346 presents awards

members of Cub Scout tation was made by

Robert Doerner and meeting at Camp Chief of All Scouts." Dan Madison, Kilworth. The presen-

Both boys also com-Pack 346, received the Dick Berrisford of pleted all the Arrow of Light award Pack 345, who assignments in the at the pack's May represents "Akela, Webelos Book.

## Intiman opens season

a residency with the stories or one play, " Seattle. Award-winning play, Theatre Company will returning from a life in are among a select

## Pink and white / used as May wedding colors

ushers.

were used in Fife and Alfred Burton, Robertson. Presby