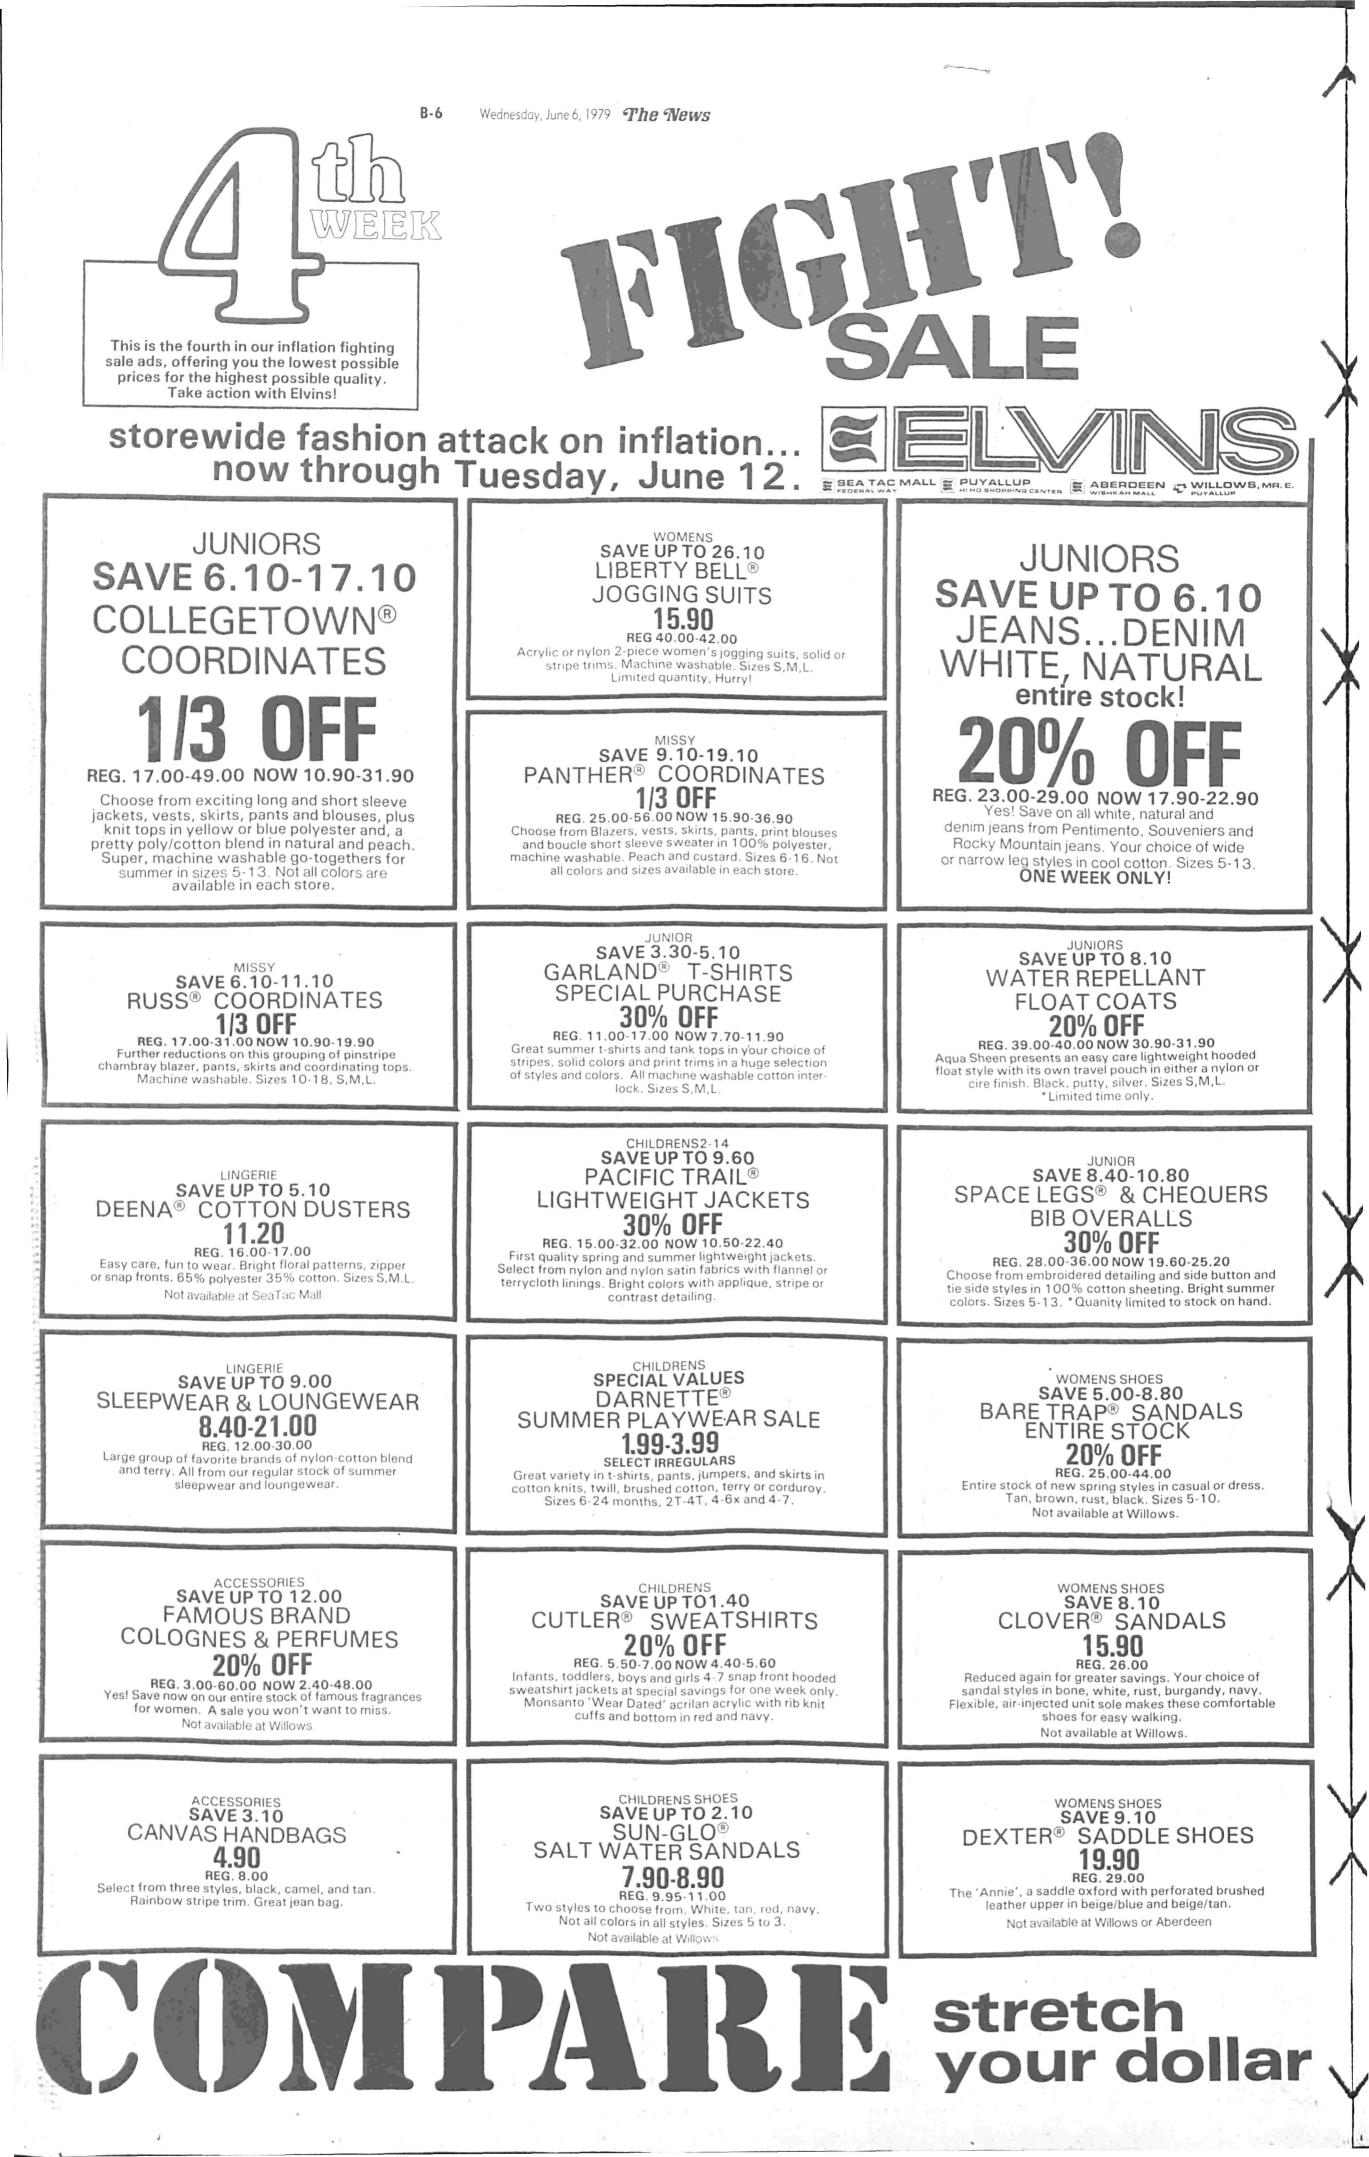

ours donated. during the recent ESA Alpha Upsilon has six newly installed presi-Washington state con- members and donated d e n t o f t h e which concluded the vention at the Red nearly \$3,000 and Washington State weekend. Lion Motor Inn.

director, accepted the 'Gold Link'' cersix reports, and the completed reports. 'The Talents Within'' was the theme of the chapter's educational program during the

need.

Zada Terzenbach'

more than 350 hours of Council of ESA.

thropic causes. Barbara Dean was named assistant state Alpha Upsilon was the credentials chairman by Jane Crawford,

The camp is open to

gymnastics, routines, fund-raising, uniform selection and other subjects.



Under the direction Fabricland of Zada Terzenbach, hostess chapter for the "Fabulous Fifties" brunc on Sunday









Robert Doerner, left, and Dan Madison are shown with Dick Berrisford of Pack 345 who presented them with their Arrow Light awards at the May meeting of Cub Scout Pack 346.

### Pack 346 presents awards

members of Cub Scout tation was made by

Robert Doerner and meeting at Camp Chief of All Scouts." Dan Madison, Kilworth. The presen-

Both boys also com-Pack 346, received the Dick Berrisford of pleted all the Arrow of Light award Pack 345, who assignments in the at the pack's May represents "Akela, Webelos Book.

## Intiman opens season

a residency with the stories or one play, " Seattle. Award-winning play, Theatre Company will returning from a life in are among a select

## Pink and white / used as May wedding colors

ushers.

were used in Fife and Alfred Burton, Robertson. Presbyte