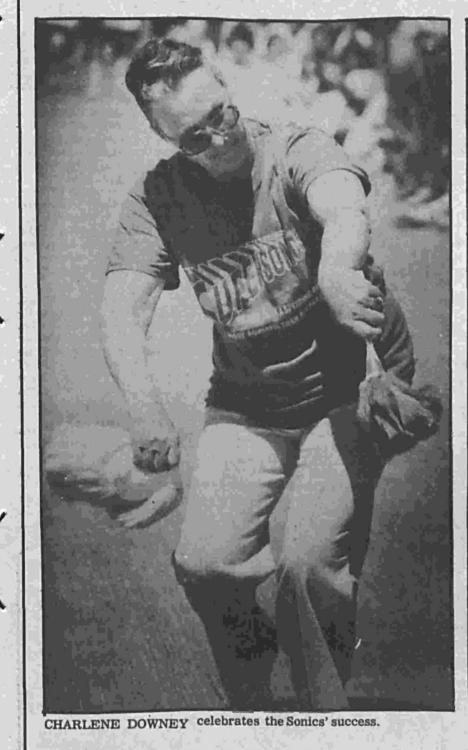

## Restin' up for next year

AH, THE THRILL of victory. Herb Knox of Des Moines rested easy Saturday afternoon, recalling the Sonics' win over the Washington Bullets the evening before, grabbing the world championship basketball title for the Seattle team. After joining the jubilant crowds Fri-

day night there was nothing more enjoyable than an afternoon of  ${\bf R}$ and R.

For more Sonics reactions, see A-3.

-photo by Roy Musitelli