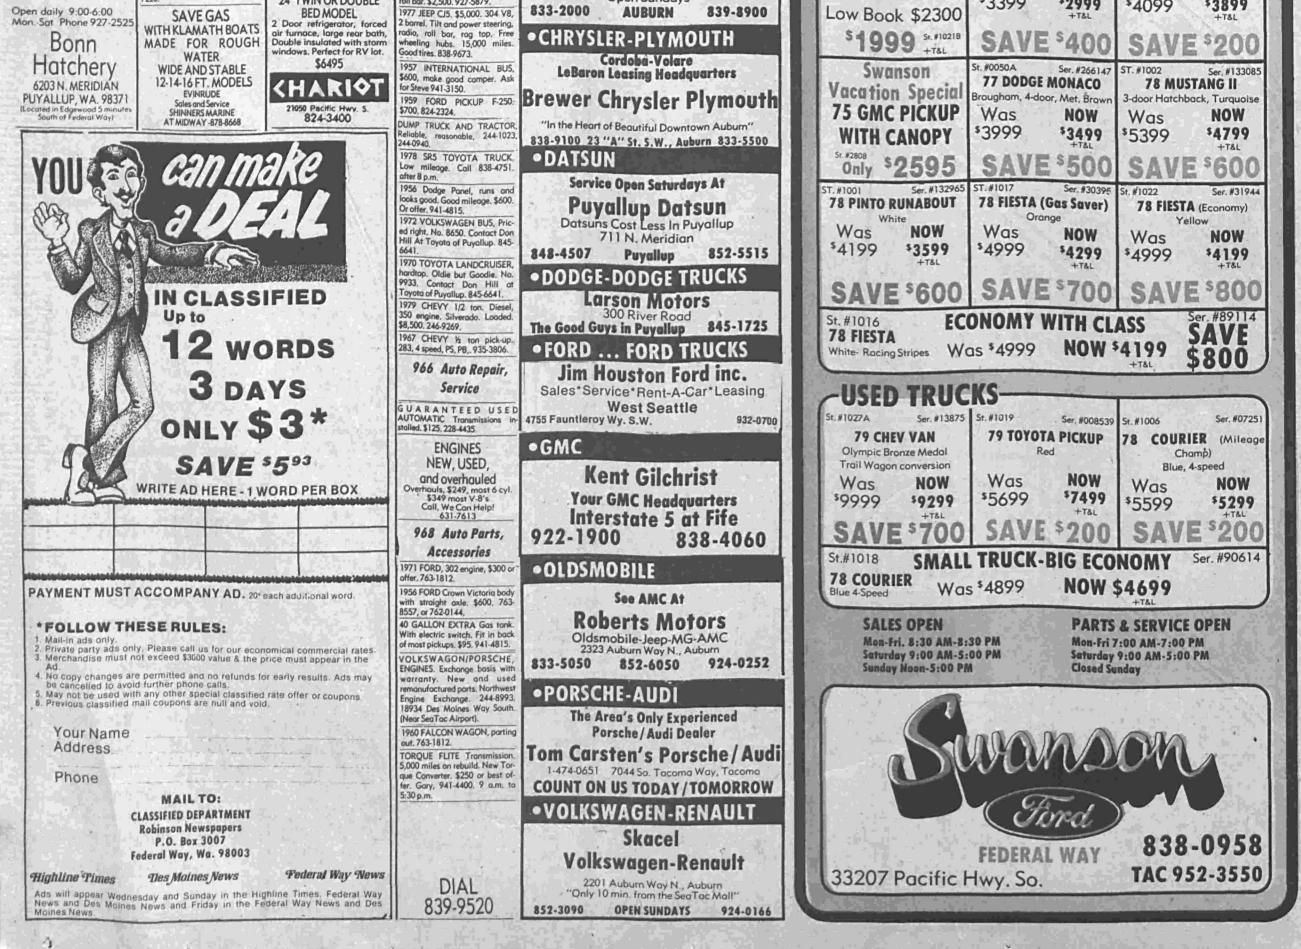

|



section

The News Wednesday, June 6, 1979

## Get ready for summer entertaining

Get out the barbecue grill, clear off the picnic table and put on the apron. It's time for summer cooking - the light and easy way

With anticipated warm days approaching, elegant indoor entertaining changes to informal in the relaxing outdoors. This switch also means meals take on a summery coolness and flavor.

Judy Cozine, an avid cook who loves preparing foods because, "It lets me be creative," teaches cooking classes through several local cookware shops. For customers of the Panhandler, she recently took them through the preparation for a summer evening meal.

Focusing on foods that can be easily made ahead of time, Mrs. Cozine says, hostesses or hosts should prepare a meal that allows them time to rela