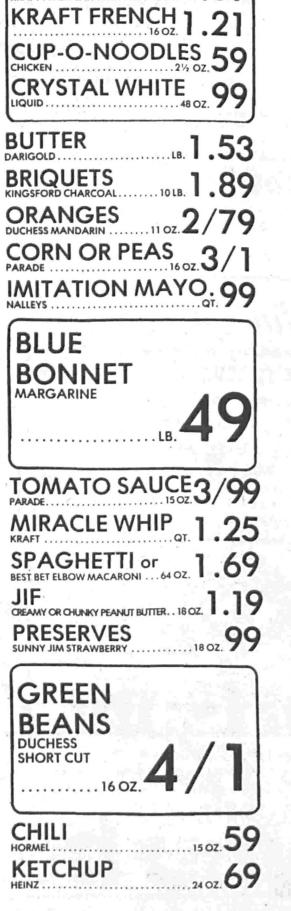

ry ingredients and mix together in a large bowl. Add remaining ingredients and stir until moist. Pour into a greased 9x5-inch loaf pan. Bake for 55 minutes, or until a wooden toothpick inserted in the center of the loaf comes out clean. Remove from pan immediately. To store, wrap securely in foil or plastic. Yield: One loaf (16 slices).

RAISIN OATMEAL COOKIES 1-3/4 cups flour 1/2 tsp. soda 1 tsp. salt 1/4 tsp. cinnamon 1-1/2 cups oatmeal 2 egg whites 1 cup brown sugar 1/2 cup vegetable oil 1/2 cup skim milk 1 tsp. vanilla 1 cup raisins

Sift together all the dry ingredients. Add oatmeal. Slightly beat the egg whites and add remaining ingredients. Blend in dry ingredients, mix well. Drop by teaspoon on cookie sheet. Bake at 375 degrees for eight to 12 minutes. Yield: three dozen cookies.



ing the cooking liquid;

measure one cup for

low-heat cooking or

Place beans in the

onion, molasses,

sugar, and mustard.

Cover and cook on

to 14 hours or on high-



### Old-fashioned pie with a new twist

Do you have mouth- 1/4 cup grated sweet watering visions of cooking chocolate old-fashioned custard 1 baked 8-inch pie pie the way Grandma shell, cooled

made it, then suddenly the visions cease as you think o the work saucepan. Bring oil involved to prepare

custard mix and let it often. Meanwhile, cups) do the work for you.

Creamy and smooth of the grated egg custard mix is the chocolate in bottom of strips (two cups) Chocolate Fleck custard into pie shell ed (one cup) perfect all-occasion maining grated 3 cups water cooking chocolate is least 2 hours. tomato paste sprinkled o