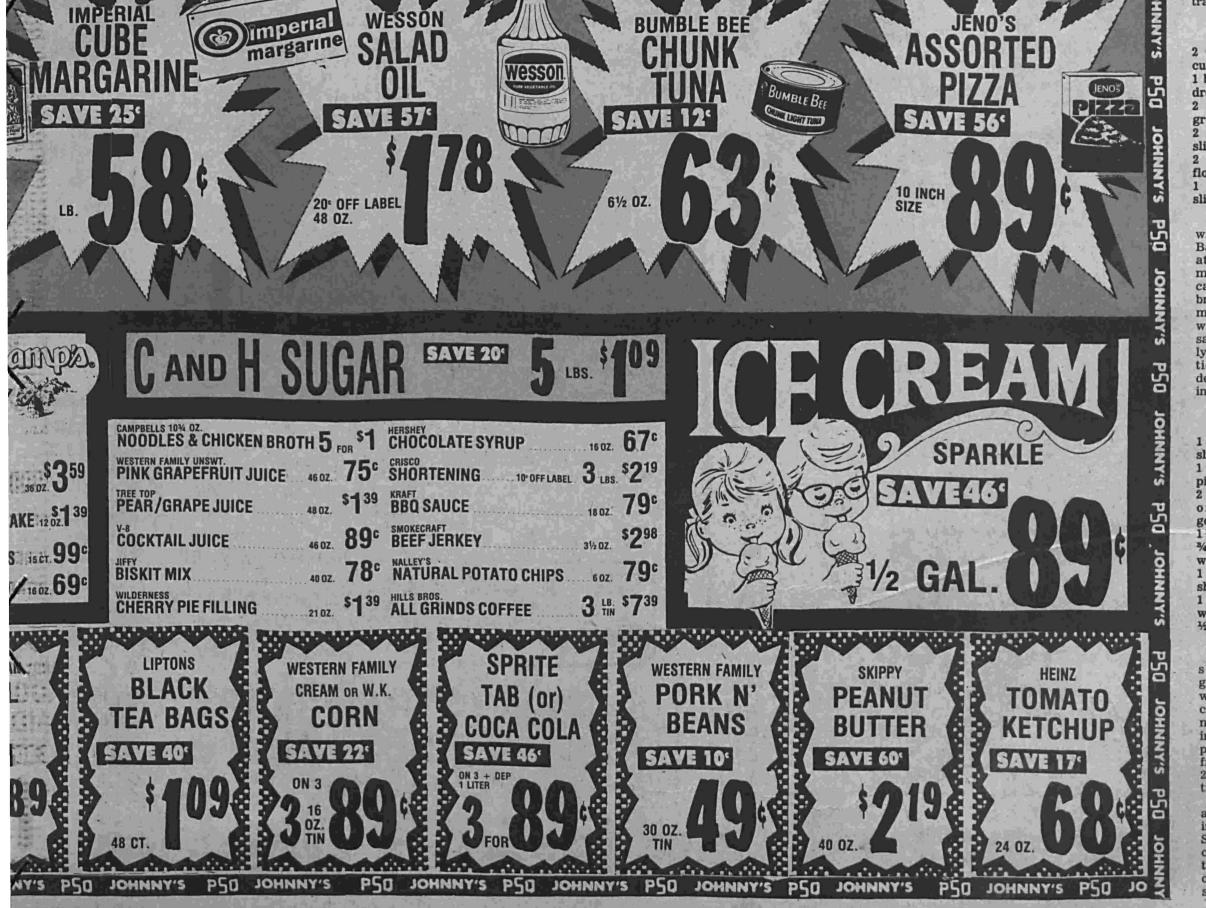

10.51 1 tblsp butter or margarine ONTRE 2 tblsps all-purpose flour 1 cup milk 1 cup grated cheddar cheese 4 slices bread, toasted and buttered 1 pkg (10-oz) frozen asparagus spears, cooked and drained 8 slices cooked chicken 4 slices bacon, cooked and crumbled

Preheat broiler. Melt butter in snall saucepan; stir in flour. Add milk gradually and cook over low heat, stirring constantly until sauce is thickened. Add cheese and stir until melted. Place toast on baking sheet. Top with asparagus spears, then with chicken slices. Spoon on cheese sauce. Broil 3 to 5 minutes, or until golden. Sprinkle with bacon.

### Salads for family reunion

Looking forward to a family reunion this summer? Are you on the list for salads? Here are two salads that are as simple to make as they are atractivet





Santa Maria Salad 2 cups Italian bread cubes 1 bottle (8 oz) Italian dressing 2 qts torn assorted greens 2 cups caulifloweret slices 2 cups broccoli flowerets 1 ½ cups zucchini slices Toss bread cubes with 1/4 cup dressing. Bake on cookie sheet at 350 degrees 20 minutes, turning 'occasionally. Combine

bread cubes and 're-' maining ingredients with one-third cup insalad bowl. Toss lightly. Serve with additional dressing, if desired. 4 to 6 servings.

Sparkling Fruit Mold 1 can (16 ozs) peach slices 1 can (8 ¼ ozs)-... pineapple chunks 2 pkgs (3 oz each) a orange flavored gelatin 1 ¼ cups boiling water % cup sparkling rose wine or ginger ale 1 cup miniature marshmallows 58.757 5 1 cup heavy cream, whipped 1/2 cup salad dressing

Drain fruit; reserve ... syrup. Dissolve gelatin in boiling