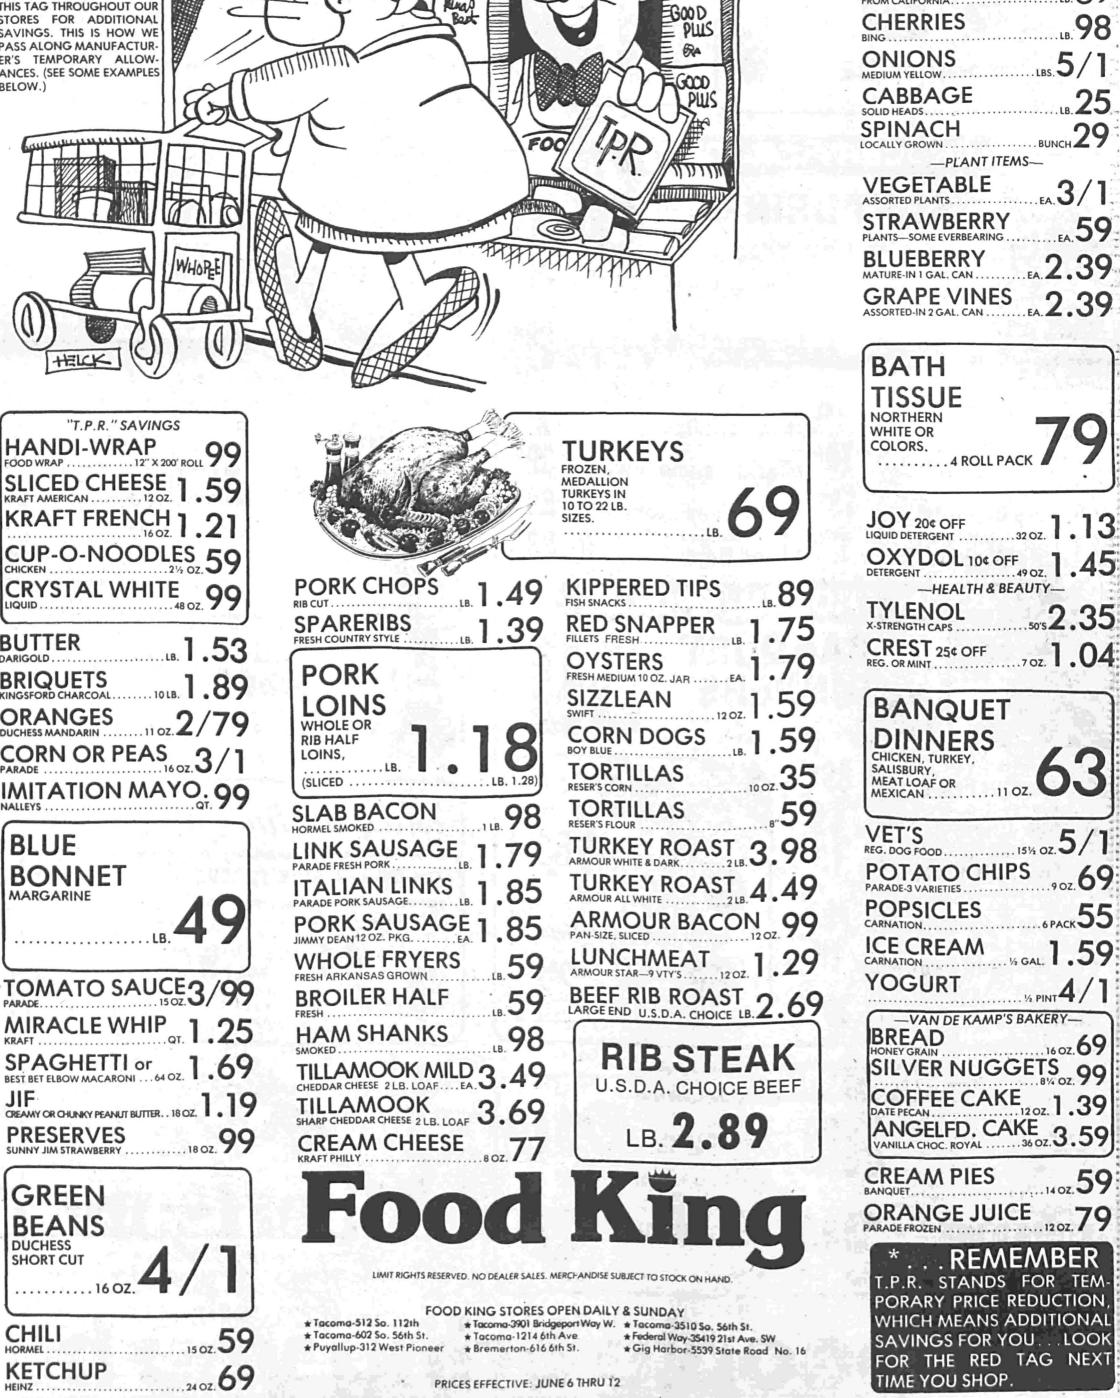

350 degrees for 30 minute:

or until knife inserted in center comes ou clean. Let stand 1 minutes. Makes 4 to servings.

salt and papper. mushrooms Drain off excess fat. 1 envelope sour cream bread Combine remaining sauce mix Sprinkle crumbs over ingredients and pour 1 can (6 oz)or until browned. Combine meat and 1 can (10 oz) frozen all. Bake at 350 over chops. Cover and evaporated milk

condensed cream of degrees for 15 to 10 simmer 45 to 50 2tblsps sherry wine

shrimp soup, thawed minutes. Serve over minutes, or until

ham 1 pkg (4 oz) shreeded charp natural Ched-Brown meat in 2 dar cheese (1 cup)

\*T.P.R. MEANS TEMPORARY PRICE REDUCTION. LOOK FOR THIS TAG THROUGHOUT OUR STORES FOR ADDITIONAL SAVINGS. THIS IS HOW WE PASS ALONG MANUFACTUR-ER'S TEMPORARY ALLOW-ANCES. (SEE SOME EXAMPLES





energy foods which will help Heart-athoners bicycle, walk or jog that extra mile include: ORANGE

WHEAT BREAD 2 cups white flour 1/2 cup whole wheat flour 1/2 cup wheat germ

1 tblsp. baking powder 1/2 tsp. baking soda 1 cup orange juice One-third cup oil 1 egg, beaten . 1/2 cup walnuts, chopped and dusted lightly with flour 2 tblsp. grated orange

rind Preheat oven to 350

degrees F. Measure dry ingredients and mix together in a large bowl. Add remaining ingredients and stir until moist. Pour into a greased 9x5-inch loaf pan. Bake for 55 minutes, or until a wooden toothpick inserted in the center of the loaf comes out clean. Remove from pan immediately. To store, wrap securely in foil or plastic. Yield: One loaf (16 slices).

RAISIN OATMEAL COOKIES 1-3/4 cups flour 1/2 tsp. soda 1 tsp