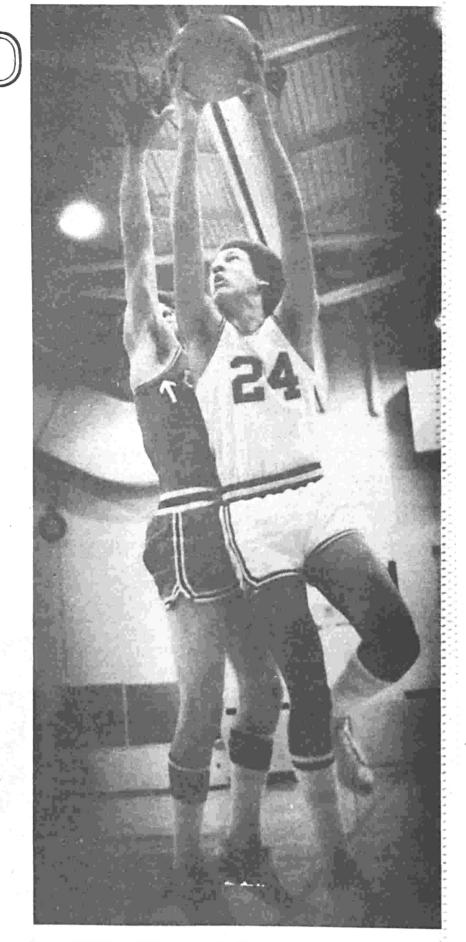

## Restin' up for next year

AH, THE THRILL of victory. Herb Knox of Des Moines rested easy Saturday afternoon, recalling the Sonics' win over the Washington Bullets the evening before, grabbing the world championship basketball title for the Seattle team. After joining the jubilant crowds Fri-

day night there was nothing more enjoyable than an afternoon of  ${\bf R}$ and R.

For more Sonics reactions, see A-3.

-photo by Roy Musitelli