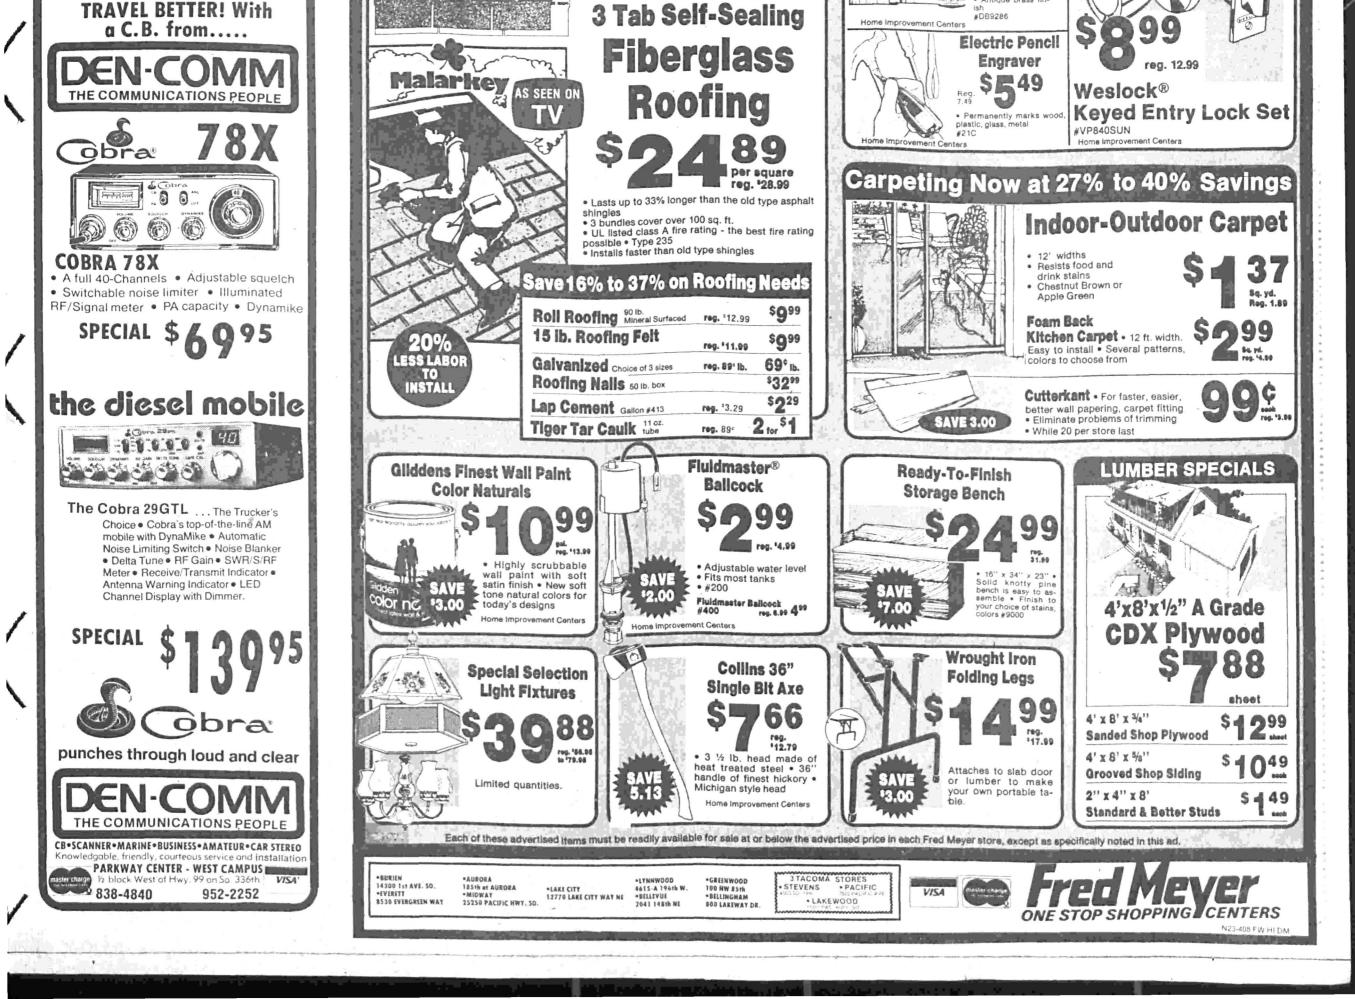

ile Jeff held June 9 at the Port Heath executed a nice of Tacoma Cafe. double play, helping Tickets for this dance to stop the bulls from are available at busting loose. In game Stoneway and 5-Mile No. 2 against the Park concession Federal Way Elks, stands. Doors are Wells made a pair of open at 9 p.m. until 2 fine catches in center a.m. with door prizes field in innings one and a raffle. D.J. will and three, while team- be "Good Time

mate Lewis leaped Charlie."





of Des Moines on April 2. 1979, by the City Planning Commission, and at that time the Planning Commis-MAYOR sion approved the rezoning APPROVED AS of such property, and TO FORM: WHEREAS, a Public /s/James Gorham Hearing was thereafter held at the City Hall in the City

CITY ATTORNEY

of Des Moines on May 14, Is/Marie Sovold



## Tyee'sBoyce collects hoop shoot honors

A clutch performance, in the hoop shoot competition, by Brian Boyce carried the Tyee Totems to an early team lead in the Robinson Newspapers superstars competition.

underway last Monday night at at 47 points. They were followed the Mount Rainier gym featured by Brian Vranizan of Glacier with some fine shooting by both the 46 points. boys and girls entered in the event.

Boyce went into the final round of competition trailing Kennedy's Brian DeFeo by nine points 48-39. But a string of four three pointers scored from the right baseline inside the final 20 seconds gave Boyce the victory with a total of 57 points. The victory was worth 30 points to Boyce and his teammates.

Mount Rainier's Gina Castagna won the girls competition with 51 points. Unt