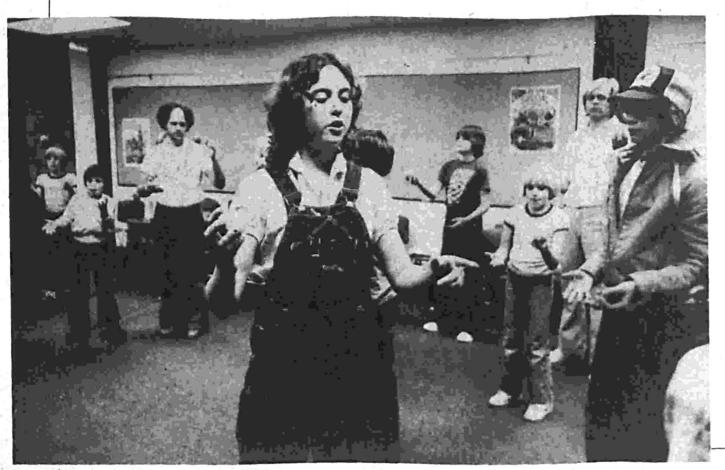

# Catch, toss and scoop

It's the easiest thing in the world. Anybody, no matter what age can learn to do it they said.

Sure' if you've got four hands, a catcher's mitt and a pooper scooper to scoop up the small rubber balls was the first dubious reaction.

They call it juggling, one of the most intriguing sports (hobbies?) now catching on in Federal Way.

Two teen-aged teachers were recently at the Federal Way Library to show the 40 people how it works.

Initially, it's a matter of throwing one ball in the air with a catch, scoop, toss action. Add another ball, then another and you've got it made. One-two-three, stop, shouted one instructor. "Count out loud, it helps."

Soon the room full of people were trying it and enjoying it though a few had strange ways of showing it. They scrunched up their mouthes, squinted their eyes, and clenched their teeth, but they learned.

"This is great," said one youngster tossing two balls and attempting to get the third one into action. "I always knew I could do it."

"Try one more if you think it's so easy", yelled his older brother chasing a ball. Juggling is catching on and the Juggling In-

Juggling is catching on and the Juggling Institute in Seattle is doing their part to help it on its way. They give sessions at libraries and functions throughout King County. The program was funded by the Federal Way Library Board.

living

I got one in the air says Bob Mighell

No problem, I caught that one, said Steve Kauer.

Instructor Sue Hunt shows the group how to juggle.

I got mine and I'm not letting go is in Phillip Jone's mind.