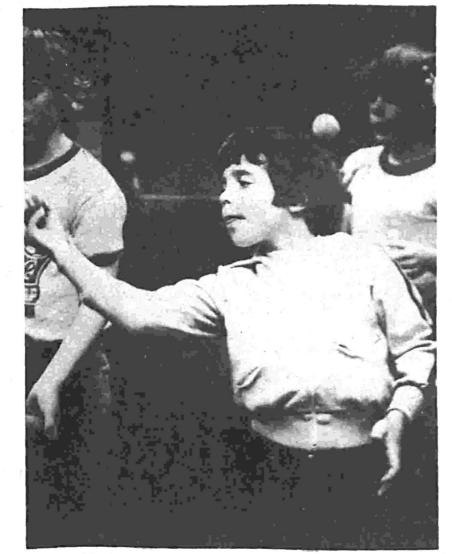

# Catch, toss and scoop

It's the easiest thing in the world. Anybody, no matter what age can learn to do it they said.

Sure' if you've got four hands, a catcher's mitt and a pooper scooper to scoop up the small rubber balls was the first dubious reaction.

They call it juggling, one of the most intriguing sports (hobbies?) now catching on in Federal Way.

Two teen-aged teachers were recently at the Federal Way Library to show the 40 people how it works.

Initially, it's a matter of throwing one ball in the air with a catch, scoop, toss action. Add another ball, then another and you've got it made. One-two-three, stop, shouted one instructor. "Count out loud, it helps."

Soon the room full of people were trying it and enjoying it though a few had strange ways of showing it. They scrunched up their mouthes, squinted their eyes, and clenched their teeth, but they learned.

"This is great," said one youngster tossing two balls and attempting to get the third one into action. "I always knew I could do it."

"Try one more if you think it's so easy", yelled his older brother chasing a ball. Juggling is catching on and the Juggling In-

Juggling is catching on and the Juggling Institute in Seattle is doing their part to help it on its way. They give sessions at libraries and functions throughout King County. The program was funded by the Federal Way Library Board.

living

I got one in the air says Bob Mighell

No problem, I caught that one, said Steve Kauer.

Instructor Sue Hunt shows the group how to juggle.

I got mine and I'm not letting go is in Phillip Jone's mind.