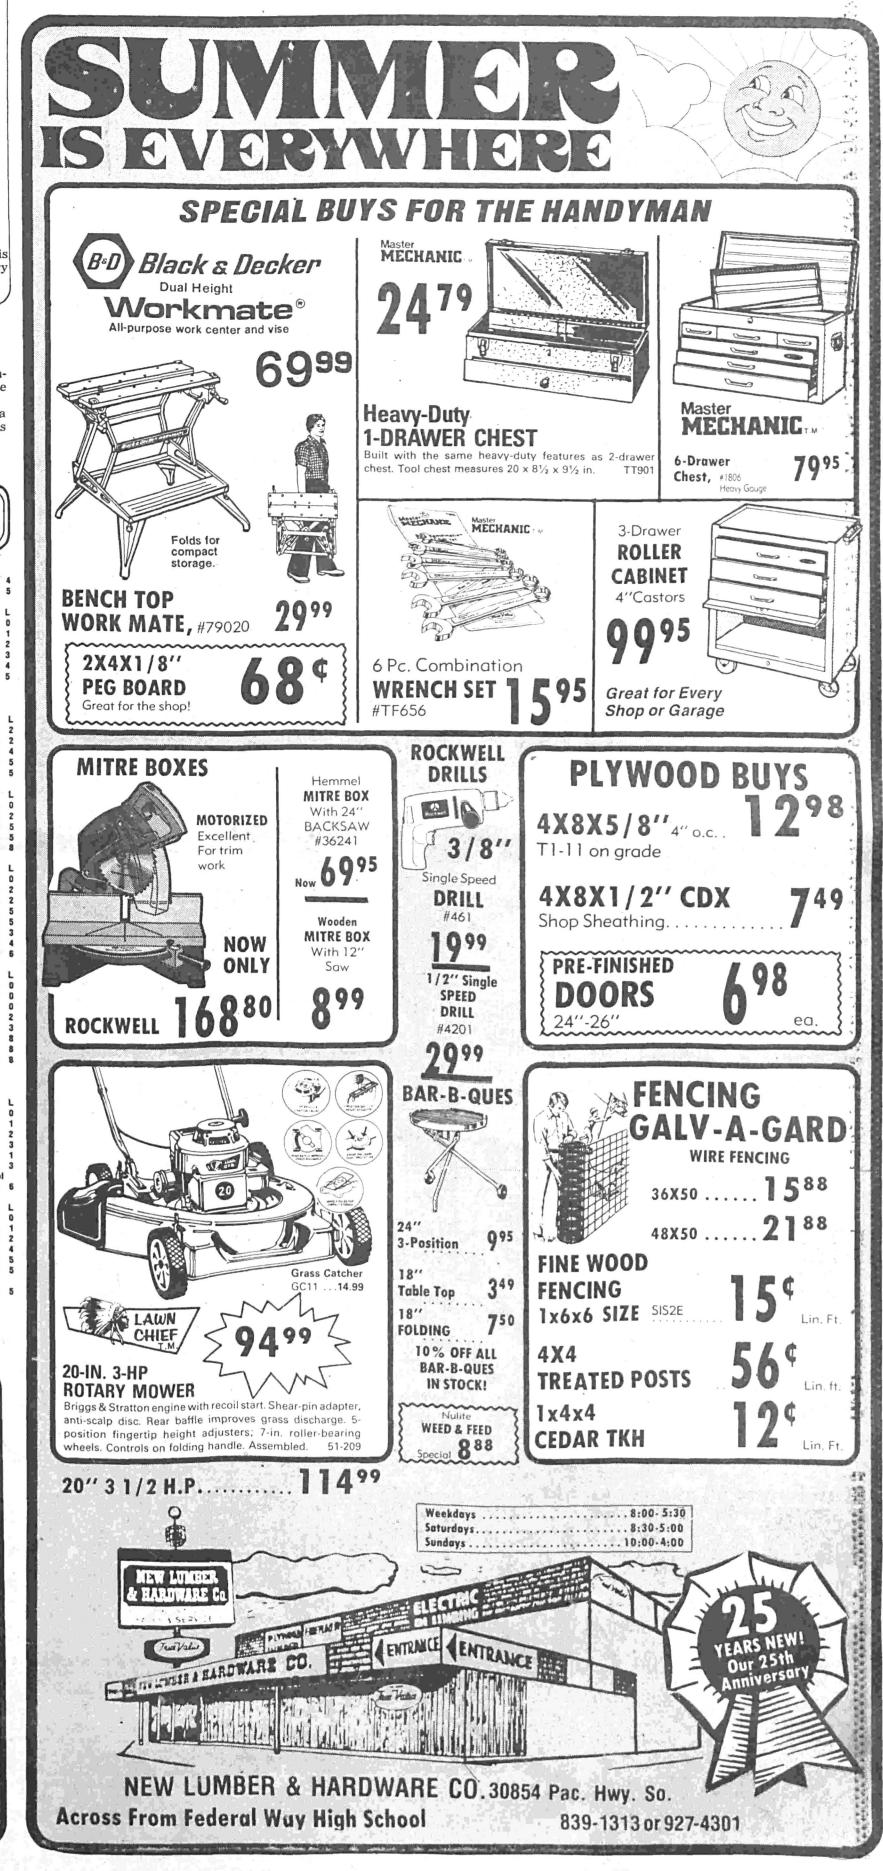

om June Camp is Monday, 11 to June 15 from 8:30 June 4.

The camp is limited June 18 to June 22 are to 20 participants. En- from 10 a.m. to 2 p.m.

The camp will run ten during the 1979-80 school year are eligible. a.m. to noon. Hours

enter grades seven to all phases of com- speakers will be formation on the petitive wrestling. featured. Students will be placed in groups of six, according to ability, size

The summer camp and age. Instructions will provide in- on basic moves, films, try fee is \$40 which in- All boys, who will dividual instruction in discussions and guest From further in- 927-6228.

wrestling camp,

phone Wayne Sencen-Senior wrestlers from the Federal Way High head wrestling baugh, Federal Way High team will assist coach and camp in the program. director, at 839-9192 or





| -       | They're the second se | _  |     |     | W be pl.1. plititititititi                       |      | ~ |
|---------|----------------------------------------------------------------------------------------------------------------------------------------------------------------------------------------------------------------------------------------------------------------------------------------------------------------------------------------------------------------------------------------------------------------------------------------------------------------------------------------------------------------------------------------------------------------------------------------------------------------------------------------------------------------------------------------------