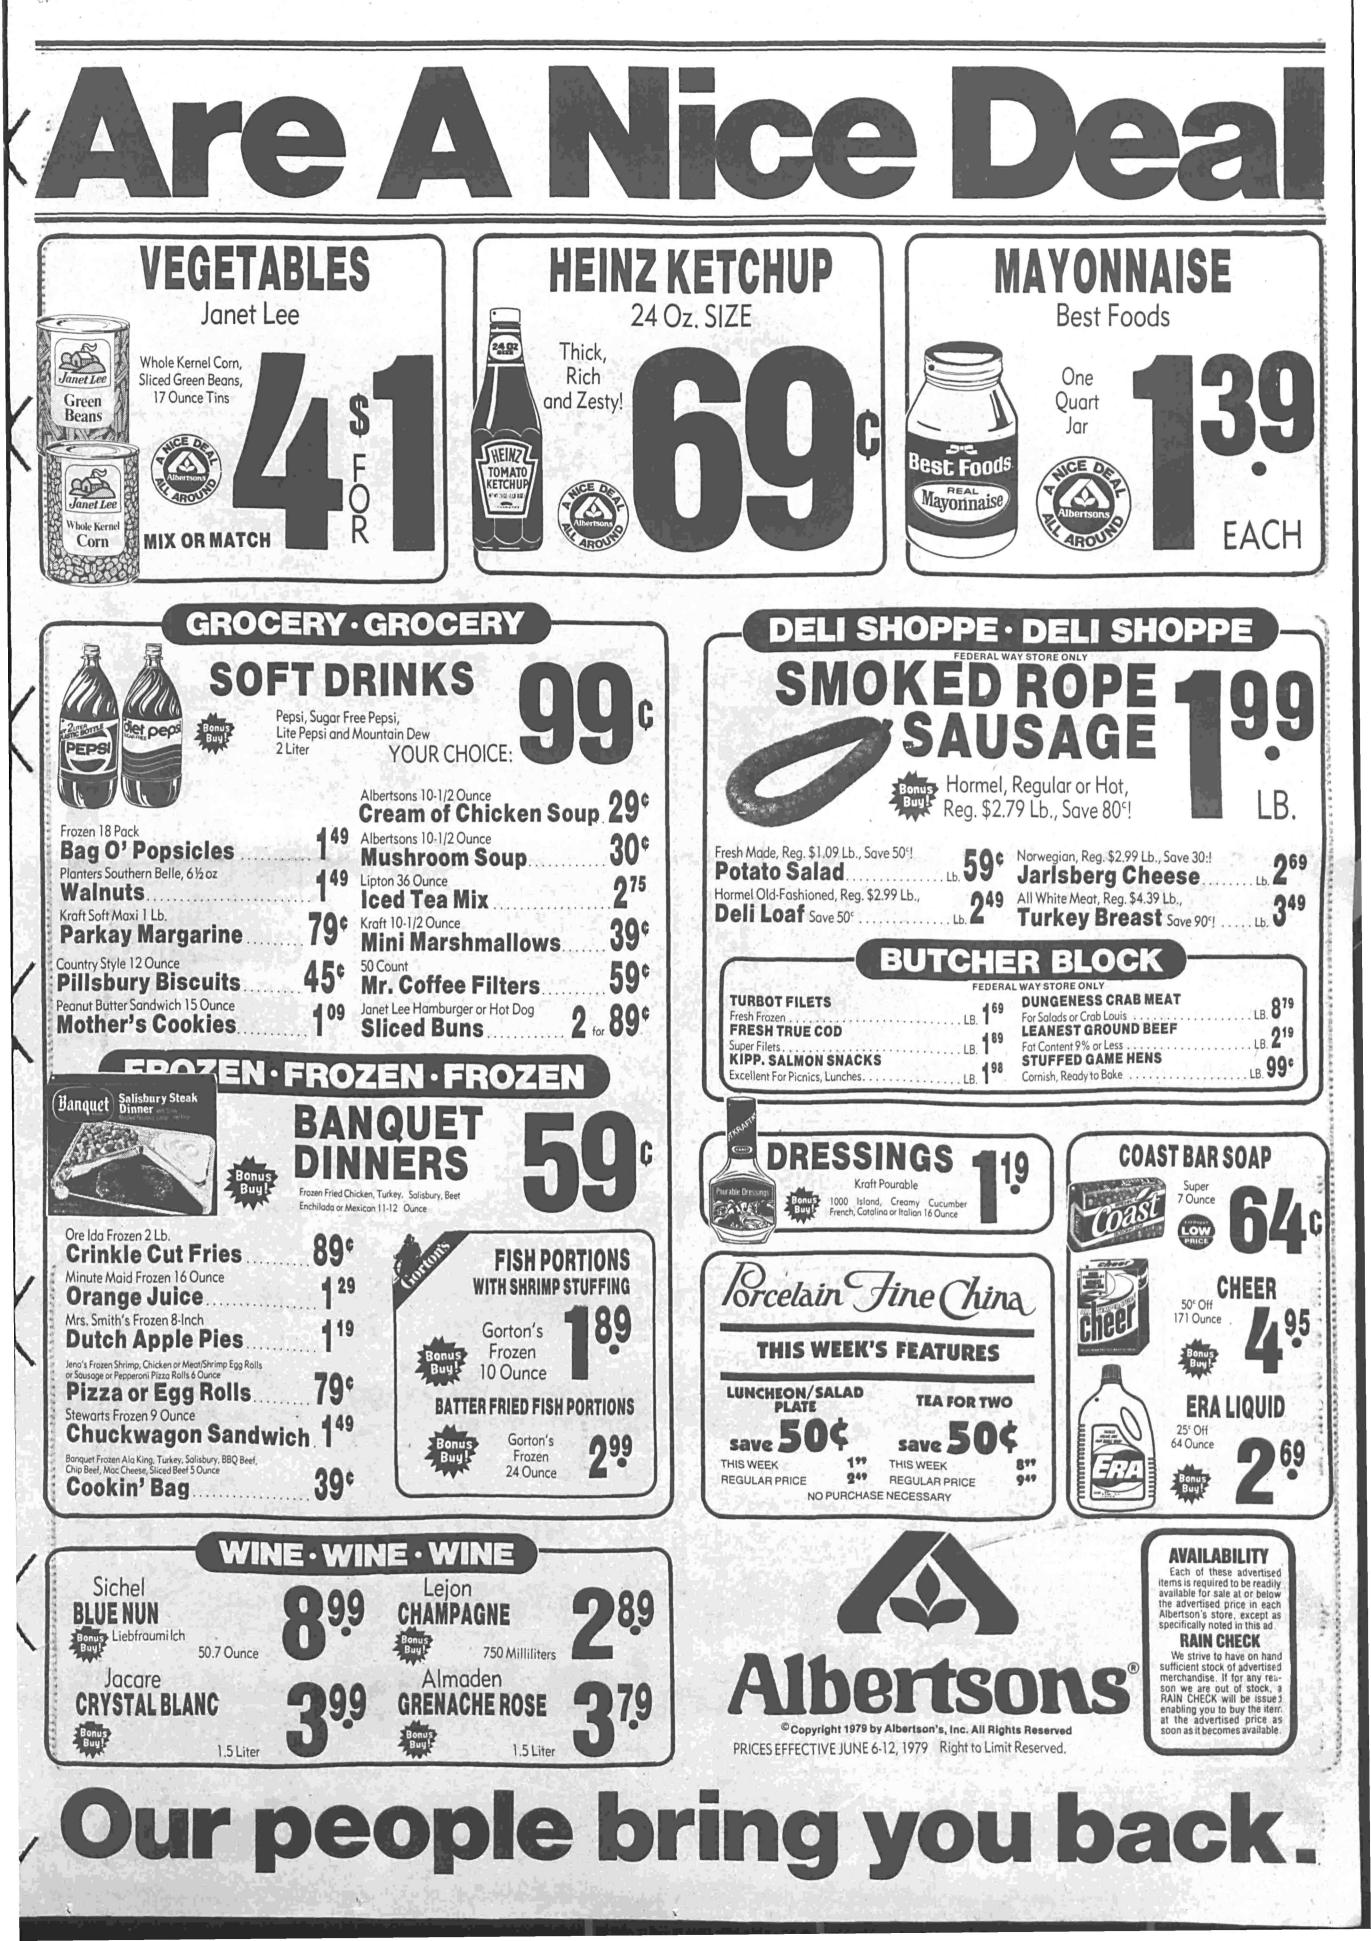

with ease, and well in tangy, cooling advance of company dessert. The striking time. Using two two-layer mold is

Brandied Apricot packages of apricot made with a mixture 1 can (16 oz.) apricot frozen whipped topp- boiling water. Add firm. Fold one cup of ing, thawed ing, thank the whipped topping below a warming apricots, brandy, 2 packages (3 oz. Drain apricots, brandy. Chill until into remaining

BRANDIED APRICOT RING

each) apricot flavor reserving syrup. Add slightly thickened. gelatin. Spoon into gelatin water to syrup to Add apricots to half mold over clear layer. 2 cups boiling water make one cup. Cut the gelatin and pour apricot halves in half. into six-cup ring mold. Chill until firm, about

1 container (4-1/2 oz.) Dissolve gelatin in Chill until set but not four hours. Unmold.



### Quick n' easy ways to satisfy that appetite

tered bread crumbs

lua?

yolks; mash and com-

In today's hurry-up browned potatoes, servings. world, a few extra thawed minutes can be precious - especially mix according to when those moments package directions; can mean more fun roll out for two-crust, and relaxation with 9-inch pie. Line pie family and friends. plate with pastry. Whether you are a Combine meat, milk, working woman, a soup mix, pepper and busy homemaker, or allspice. Mix gently. even a bachelor, these Lightly pat into ideas will allow you to pastry-lined pie plate. prepare creative and Top with potatoes. Adattractive meals just top crust; seal without being tied and flute edge. Cut down in the kitchen. MEAT AND

POTATO PIE 2 sticks pie crust mix 1 lb. ground beef

<sup