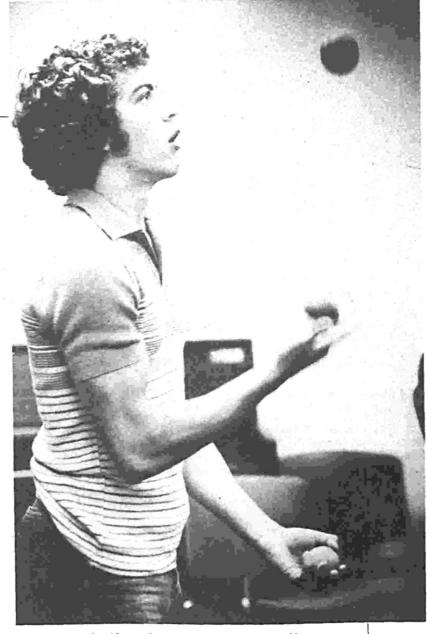

# Catch, toss and scoop

It's the easiest thing in the world. Anybody, no matter what age can learn to do it they said.

Sure' if you've got four hands, a catcher's mitt and a pooper scooper to scoop up the small rubber balls was the first dubious reaction.

They call it juggling, one of the most intriguing sports (hobbies?) now catching on in Federal Way.

Two teen-aged teachers were recently at the Federal Way Library to show the 40 people how it works.

Initially, it's a matter of throwing one ball in the air with a catch, scoop, toss action. Add another ball, then another and you've got it made. One-two-three, stop, shouted one instructor. "Count out loud, it helps."

Soon the room full of people were trying it and enjoying it though a few had strange ways of showing it. They scrunched up their mouthes, squinted their eyes, and clenched their teeth, but they learned.

"This is great," said one youngster tossing two balls and attempting to get the third one into action. "I always knew I could do it."

"Try one more if you think it's so easy", yelled his older brother chasing a ball. Juggling is catching on and the Juggling In-

Juggling is catching on and the Juggling Institute in Seattle is doing their part to help it on its way. They give sessions at libraries and functions throughout King County. The program was funded by the Federal Way Library Board.

living

I got one in the air says Bob Mighell

No problem, I caught that one, said Steve Kauer.

Instructor Sue Hunt shows the group how to juggle.

I got mine and I'm not letting go is in Phillip Jone's mind.