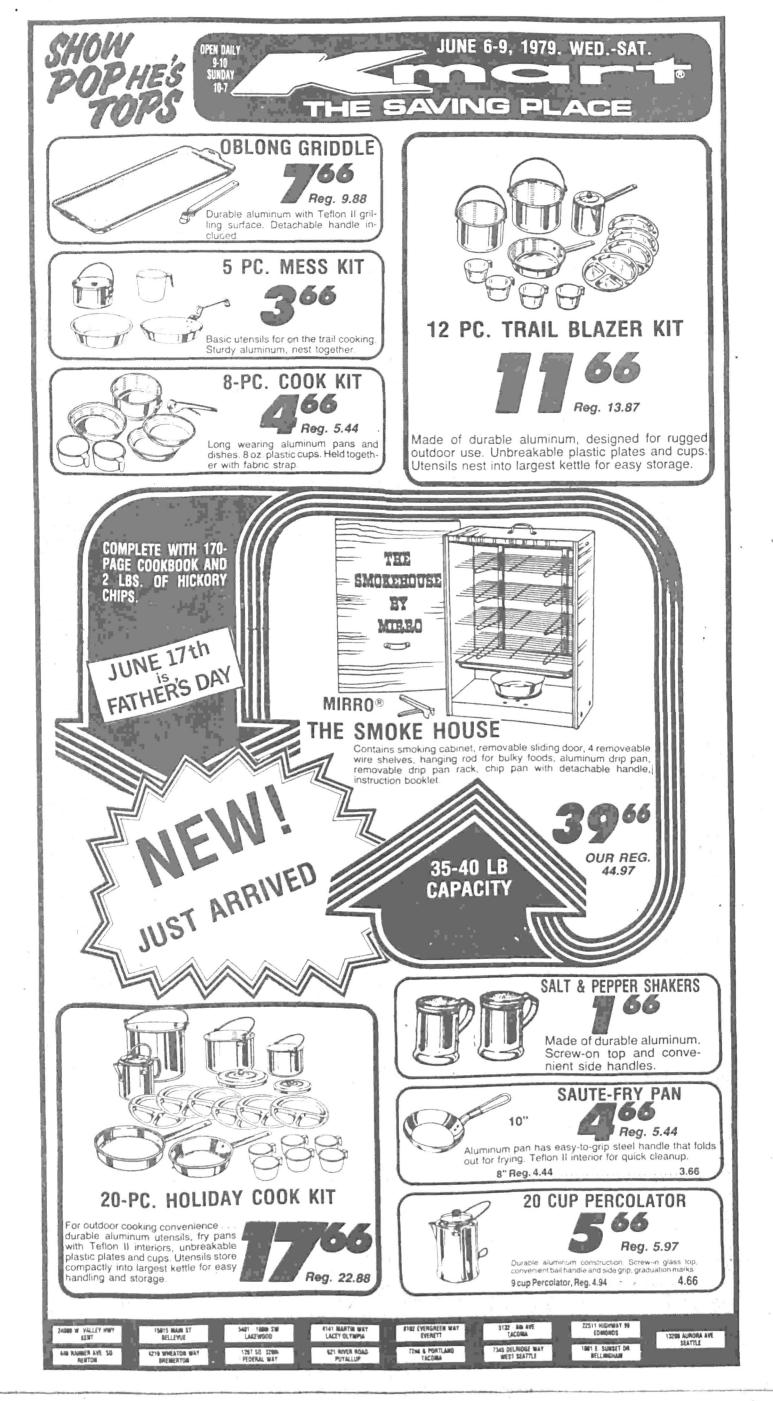

t of Fumble-itis struck the race for the title Federal Way late in and casted the Eagles the third quarter. "in the spoiler role" Sumner pounced on for the remainder of the ball at the FW 36, the season. Federal and the Sparts took Way began its spoiler full advantage of the act the next week by miscue by hitting upending titlepaydirt early in the contending Puyallup, fourth quarter. Arca 7-0. The Eagles three who gained 120 yards of their last four conduring the game and tests to post a 5-4 later was recognized season record.

THE FEDERAL WAY Eagles huddled during a monsoon storm during a game against

Decatur. Federal Way posted a 5-4 record under new coach Doug Adkins. The Eagles had a strong offense, but fumbles and penalties vexed them throughout the season.

-photo by Roy Musitelli







### by Carol Heath

Commission for study and

and proponents of the re-

quested petition; now,

THE CITY COUNCIL OF

THE CITY OF DES MOINES

DO ORDAIN AS

The following described

real property in the City of

Des Moines, County of

King, State of Washington,

is rezoned from RS 9600 to

The West 176.25 feet of

the South half of the

Northeast quarter of the

Southwest quarter of the

Southeast guarter of Sec-

tion 9, Township 22

North, Range 4 East,

W.M., King County, Washington; Lying

Westerly of Washington

State Hwy. No. 1 and

North of King County

Road (Known as Vashon

St.), Being known as por-

tion of Tract 11 of East

Des Moines 5 Acre

Tracts according to

unrecorded plat thereof

and the records of the City

changed to provide for the

tion of the above-described

d