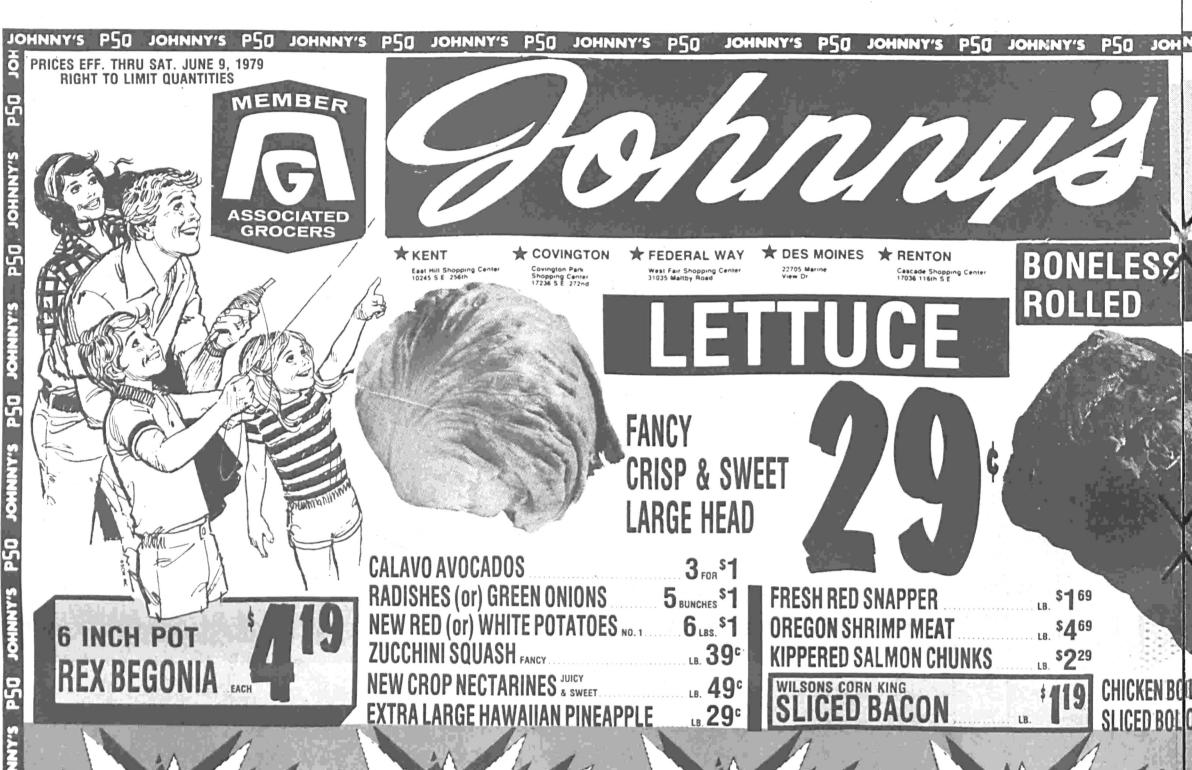

R ter, but they're and one of salad especially good when greens, and you have 2 cups diced cooked dients in a large

a fine sandwich. TURKEY OR ½ cup sliced green cold offer a field for make great main 1 medium cucumber, dishes for hot days, sliced

before serving. Or you ed asparagus tips or vegetables, common bread is good with chicken and turkey in-1 cup pineapple recipes. I favor mix- 1/2 medium head of ro-

tures with fruit, and maine fresh pineapples are

especially good now, but you can use Scrape the pineapple if you wish. with a fork before slichave scallops. Wash and drain romaine,

Salad chunks. Put all ingre-

turkey bright bowl, and toss with your favorite

onions and tops french dressing just before serving. Serves four to six, depending 1/2 cup stuffed olives on appetites.



potatoes. It takes approx-

imately four hours at 300 degrees, and after two hours of roasting you may turn it over, and put potatoes, sliced lengthwise in the drippings underneath. Turkey and potatoes should be done at the same time, and you can lift them onto a platter and thicken the drippings for gravy.

Salt the potatoes when you add them, and salt the gravy to taste.

I've roasted so many turkey hind quarters that I often adjustthe temperature to fit my schedule. If it's more convenient for me to have it in the oven a total of five hours so that I can leave the house for a while I turn the heat to 250 or 275 degrees. I will still be crusty on the outside and juicy on the inside.

IF YOU WANT to roast a whole boneless turkey, whether in the oven or on a rotisserie, it's best to inse