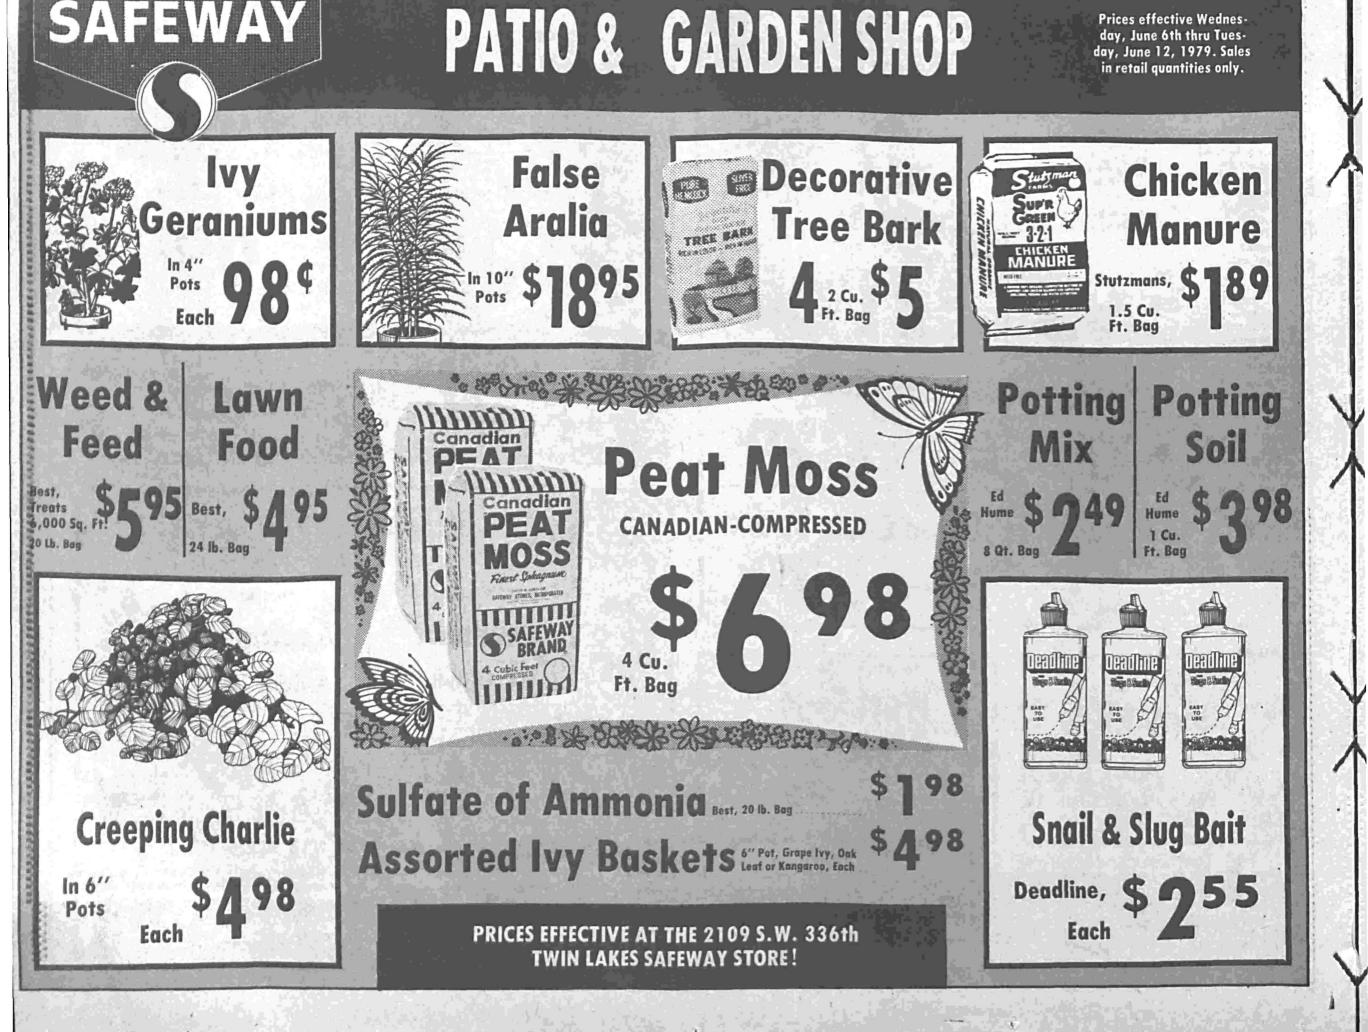

of refrigerator milk, partially frozen stiff. Fold in egg mixor in freezer until 3/4 teaspoon almond ture and almond exextract

Almond Ice Cream

and light; add milk, pour into tray. Freeze or 1 can (14-1/2 oz.) un- Chill, Whip partially 6 servings.

tract. Freeze in Beat eggs and sugar refrigerator tray atuntil light in top part coldest temperature of double boiler; stir until frozen 1 inch in in water and fresh from edge of tray. milk. Cook, stirring Turn into chilled bowl, constantly, over hot, and beat with a rotary not boiling, water un- beater until creamy. til thick enough to Return to tray and coat a metal spoon. chill until firm. Makes

> Prices effective Wednesday, June 6th thru Tuesday, June 12, 1979. Sales in retail quantities only.

mushy. Fold in

1/2 cup sugar 1 cup water



### More for the money during Dairy Month

June Dairy Month is a beaten egg whites its nutritional value, Beat egg whites with real bargain any way poured over the milk makes a electric mixer at high you look at it. It's cheese gives the dish refreshing thirst speed until stiff peaks nutritious, a melt-in-the-mouth economical, appetiz- texture. As the ing and attractive. casserole bakes, all When dairy products, the flavors blend regular homogenized Fold in egg whites. fresh fruits and deliciously. vegetables team up in are bound to be custard baked in a free dairy products Spiced apple yogurt are protein rich combined with eggs choices for satisfying makes a super-quick entrees. And they're and easy custard to equally as versatile in spoon over fresh apple wholesome desserts. slices. Al