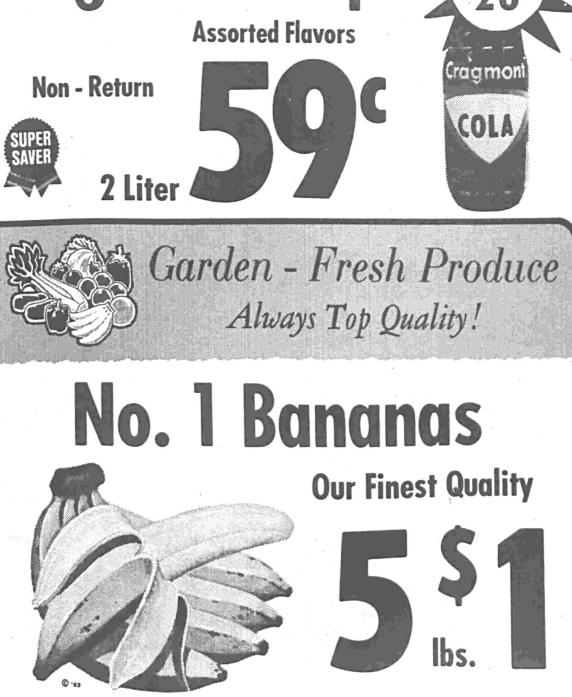

and salmon.

STRAWBERRY CREAM WITH RASPBERRIES 2 baskets strawberries 1/4 cup kirsch 1 cup sugar

1/2 cup whipping cream, not whipped 1 box raspberries

Sieve the strawberries. Add the kirsch, sugar and cream, gently mixing to combine. Chill well. Serve in champagne glasses and top with raspberries. Makes four serv-



E-2 Wednesday, June 6, 1979 The News



The News Wednesday, June 6, 1979 E-3

HIGH ALSALE BOTTLE REAL EGG LUCERNE **Cragmont Pop** 



Wasabrod Golden . . 151. 85° Ivory Liquid.... Detergent, 32 ez. \$1 19 Tone Bath Soap ..... 475 ... 57'



Scotch Buy

Scotch

Buy

1 lb. Pkg.

Mayonnaise

Quart



Cheese Whiz. . . . . Kreft, 16 sz. \$ 179 ORVILLE REDENBACHER POPCORN . . . . 15 oz. 89° Alba 77 FROSTY Choc. 7.5 + \$1 55







100 ct. 09

Bounty

SUPER

Variety Department!



| Honeydew Melons          | ⊾ <b>39</b> ° |
|--------------------------|---------------|
| Red Plums California,    | ь. 69°        |
| GRANNY Apples New Zeelen | 69°           |
| Fresh Apricots Gill, N   | . <b>98</b> ° |

| Baking Potatoes Russets, 5<br>Green Peppers Lurge, 4 |                   |  |
|------------------------------------------------------|-------------------|--|
| Tree Bark 4 <sup>2 Cubic</sup><br>Foot bags          |                   |  |
| TOMATO Plants                                        | \$1 <sup>79</sup> |  |





Lemony Crumb Squares

### Dessert with pudding

has some pet secrets, every dessert a like making the most special treat. of convenient packaged foods when you know you can count on 1 cup fine graham

the for super results? cracker crumbs Lemony C